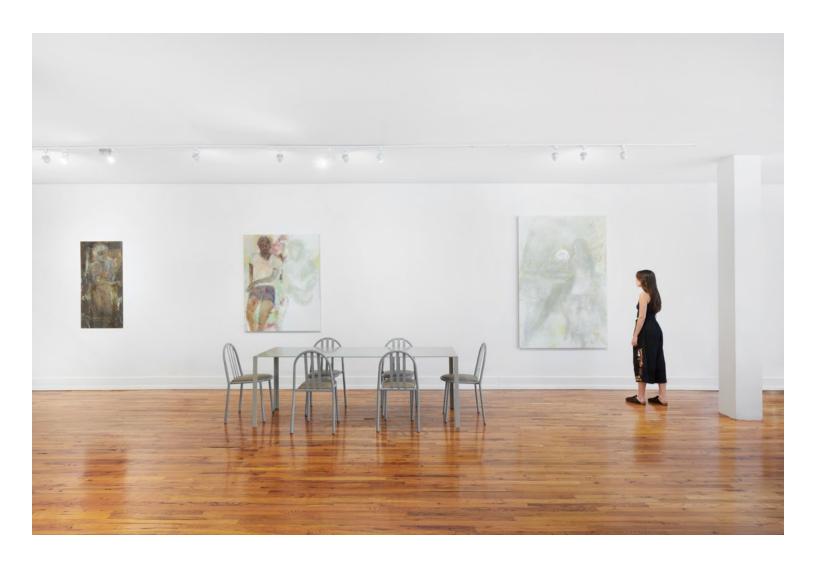

96 Bowery, 2nd Floor, New York NY 10013

Exhibition view Willa Chasmsweet Wasserman: chasm sweet Downs & Ross Reade Street, New York

Willa Chasmsweet Wasserman Dream, 3/19/21, ver. 2 2021 Oil and metalpoint on linen 47 1/2 × 71 in / 120,7 × 180,3 cm Image courtesy of the artist and Downs & Ross, New York. Photo: Phoebe d'Heurle.