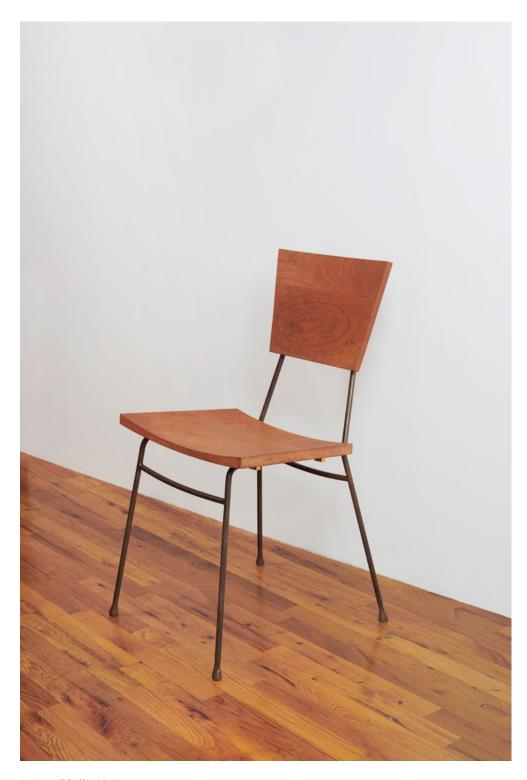

96 Bowery, 2nd Floor, New York NY 10013

Exhibition view Willa Chasmsweet Wasserman: chasm sweet Downs & Ross Reade Street, New York

Andrew Pfieffer McNay The Siggi Dining Chair 2021 Cherrywood, steel, bronze  $18\times19\times32$  in /  $45,7\times48,3\times81,3$  cm Image courtesy of the artist and Downs & Ross, New York. Photo: Phoebe d'Heurle.