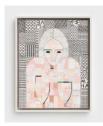

## NICELLE BEAUCHENE GALLERY

Ruby Sky Stiler Self-Portrait with Palette

September 30 - October 30, 2021

Ruby Sky Stiler *Old Woman (terracotta and green)*, 2021 Acrylic paint, acrylic resin, paper, glue, and graphite on panel 44 x 34 inches rstiler1079