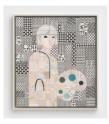

## NICELLE BEAUCHENE GALLERY

Ruby Sky Stiler Self-Portrait with Palette

September 30 - October 30, 2021

Ruby Sky Stiler *Old Woman (terracotta and green)*, 2021 Acrylic paint, acrylic resin, paper, glue, and graphite on panel 44 x 34 inches rstiler1079