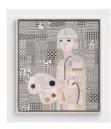

## NICELLE BEAUCHENE GALLERY

Ruby Sky Stiler Self-Portrait with Palette

September 30 - October 30, 2021

Ruby Sky Stiler *Old Woman (terracotta and green)*, 2021 Acrylic paint, acrylic resin, paper, glue, and graphite on panel 44 x 34 inches rstiler1079