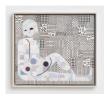

Ruby Sky Stiler *Blue Nude*, 2021
Acrylic paint, acrylic resin, paper, glue, and graphite on panel 44 x 50 inches rstiler1092

Ruby Sky Stiler

Blue Bust, 2021

Acrylic paint, acrylic resin, paper, glue, and graphite on panel 44 x 34 inches rstiler1080