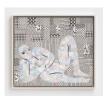

Ruby Sky Stiler

Seated Artist (Looking right), 2021

Acrylic paint, acrylic resin, paper, glue, and graphite on panel 44 x 50 inches rstiler1082

Ruby Sky Stiler

Blue Bathers, 2021

Baltic birch plywood, paint, and hardware 78 x 155 x 3 inches rstiler1095