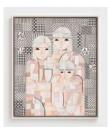

## NICELLE BEAUCHENE GALLERY

Ruby Sky Stiler

Generational Portrait, 2021

Acrylic paint, acrylic resin, paper, glue, and graphite on panel 60 x 50 inches
rstiler1081

Ruby Sky Stiler *Self-Portrait with Blue Palette*, 2021 Acrylic paint, acrylic resin, paper, glue, and graphite on panel 50 x 44 inches rstiler1086