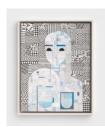

## NICELLE BEAUCHENE GALLERY

Ruby Sky Stiler

Generational Portrait, 2021

Acrylic paint, acrylic resin, paper, glue, and graphite on panel 60 x 50 inches
rstiler1081

Ruby Sky Stiler *Self-Portrait with Blue Palette*, 2021 Acrylic paint, acrylic resin, paper, glue, and graphite on panel 50 x 44 inches rstiler1086

Ruby Sky Stiler *Self-Portrait with Ochre Palette*, 2021 Acrylic paint, acrylic resin, paper, glue, and graphite on panel 50 x 44 inches rstiler1087

Ruby Sky Stiler *Old Woman (Blue)*, 2021 Acrylic paint, acrylic resin, paper, glue, and graphite on panel 18 x 15 1/2 inches rstiler1090