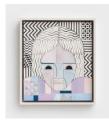

Ruby Sky Stiler *Self-Portrait with Ochre Palette*, 2021 Acrylic paint, acrylic resin, paper, glue, and graphite on panel 50 x 44 inches rstiler1087

Ruby Sky Stiler *Old Woman (Blue)*, 2021 Acrylic paint, acrylic resin, paper, glue, and graphite on panel 18 x 15 1/2 inches rstiler1090