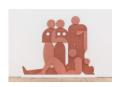

Ruby Sky Stiler

Rose Bathers, 2021

Baltic birch plywood, paint, and hardware
78 x 95 x 3 inches
rstiler1094