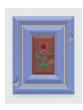

# **Greg Parma Smith**

Universal Flower in Situated Rose Mineral Firmament 2021 Oil on canvas  $71.1 \times 55.9 \text{ cm}$  (28 x 22 inches)

9