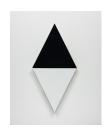

closed: 22 x 22 x 3 in open: 37 x 22 x 3 in

Reuven Israel Veil/Vale, 2021 Painted baltic birch and hardware closed: 39.5 x 39.5 x 2.5 in

open: 51.5 x 51.5 x 2.5 in

Reuven Israel
Twin Peaks, 2020
Painted baltic birch and hardware

closed:  $39.75 \times 19.75 \times 2$  inches, open:  $39.75 \times 31 \times 2$  inches Courtesy of the artist and Shulamit Nazarian. Los Angeles