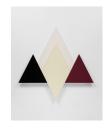

closed: 22 x 22 x 3 in open: 37 x 22 x 3 in

Reuven Israel Veil/Vale, 2021 Painted baltic birch and hardware closed: 39.5 x 39.5 x 2.5 in

open: 51.5 x 51.5 x 2.5 in

Reuven Israel
Twin Peaks, 2020
Painted baltic birch and hardware

closed:  $39.75 \times 19.75 \times 2$  inches, open:  $39.75 \times 31 \times 2$  inches Courtesy of the artist and Shulamit Nazarian. Los Angeles