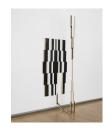

## ShulamitNazarian LosAngeles

All images "courtesy of the artist and Shulamit Nazarian, Los Angeles"

Reuven Israel
Untitled Folding Object 190A, 2021
Baltic birch, PVC and brass headwear

closed: 65.5 x 35.25 x 1.75 in open: 107.25 x 35.25 x 24.5 in