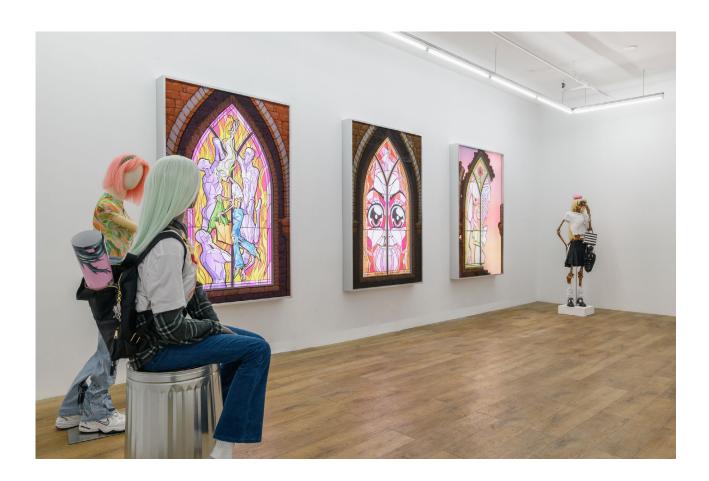

Julien Ceccaldi Fool's Paradise, 2021 artist custom lightbox: layered plexiglass with digital prints, LED lights, brushed aluminum frame, birchwood backing, dimmer, AC power cord  $72 \times 48 \times 5.5$  1/1 + 1 AP (JC2028)

Julien Ceccaldi Cute, Aging and Greedy, 2021 artist custom lightbox: layered plexiglass with digital prints, LED lights, brushed aluminum frame, birchwood backing, dimmer, AC power cord  $72 \times 48 \times 5.5$  1/1 + 1 AP (JC2027)

Julien Ceccaldi Haul from Hell, 2021 artist custom lightbox: layered plexiglass with digital prints, LED lights, brushed aluminum frame, birchwood backing, dimmer, AC power cord  $72 \times 48 \times 5.5$ 1/1 + 1 AP(JC2026)

Julien Ceccaldi Caroline (Brunette), 2021 Mannequin, fabric paint on full body-suit, synthetic wig and lashes, artist's clothes and custom top, chrome base  $75 \times 24 \times 20$  (JC2029)