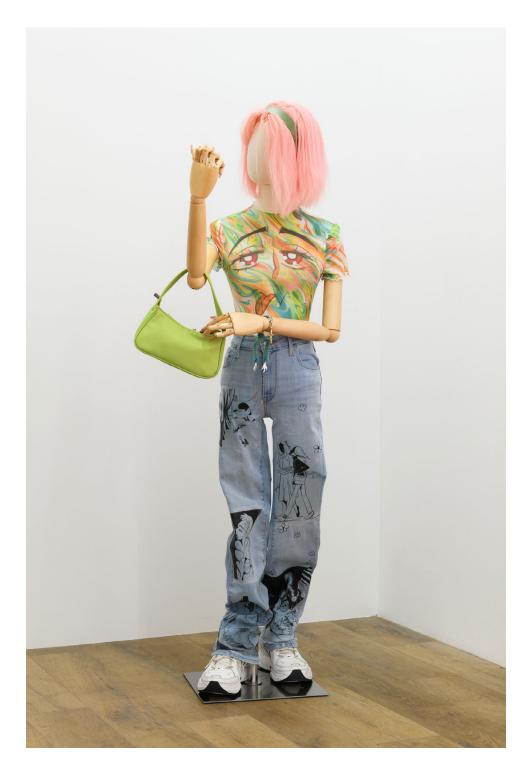

Julien Ceccaldi
Oscar (bracelet in collaboration with Arielle de Pinto), 2021
Dress form with wooden arms, wig, headband, custom top and pants, found sneakers, purse, AdP bracelet, chrome base 65 x 26 x 26 (JC2031)