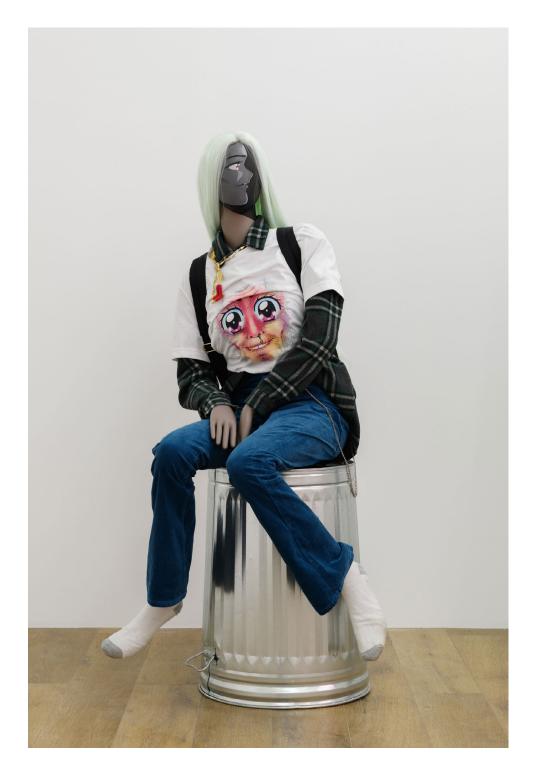

Julien Ceccaldi
Introspective Geek (necklace in collaboration with Arielle de Pinto), 2021
Mannequin, acrylic paint, galvanized steel garbage can, wig, artist's clothes, backpack with acrylic charm and poster, "Evangelion" button, chain, and AdP necklace
58 x 32 x 31
(JC2030)