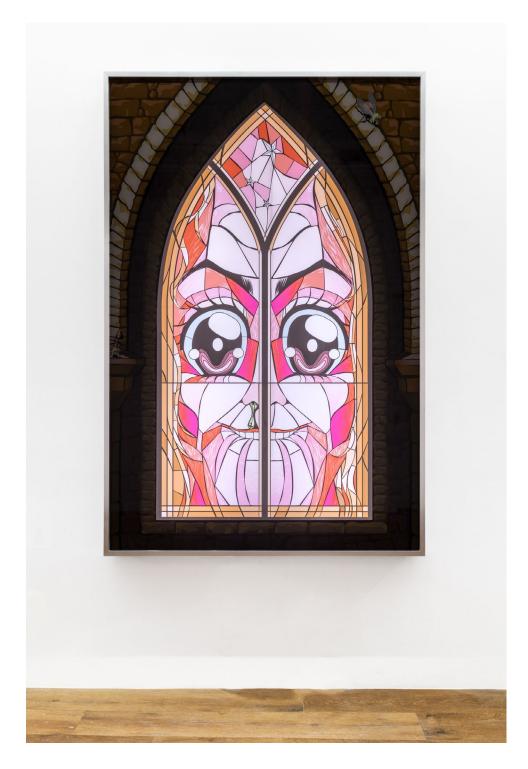

Julien Ceccaldi Fool's Paradise, 2021 artist custom lightbox: layered plexiglass with digital prints, LED lights, brushed aluminum frame, birchwood backing, dimmer, AC power cord  $72 \times 48 \times 5.5$  1/1 + 1 AP (JC2028)

Julien Ceccaldi Cute, Aging and Greedy, 2021 artist custom lightbox: layered plexiglass with digital prints, LED lights, brushed aluminum frame, birchwood backing, dimmer, AC power cord  $72 \times 48 \times 5.5$  1/1 + 1 AP (JC2027)

Julien Ceccaldi Haul from Hell, 2021 artist custom lightbox: layered plexiglass with digital prints, LED lights, brushed aluminum frame, birchwood backing, dimmer, AC power cord  $72 \times 48 \times 5.5$ 1/1 + 1 AP(JC2026)