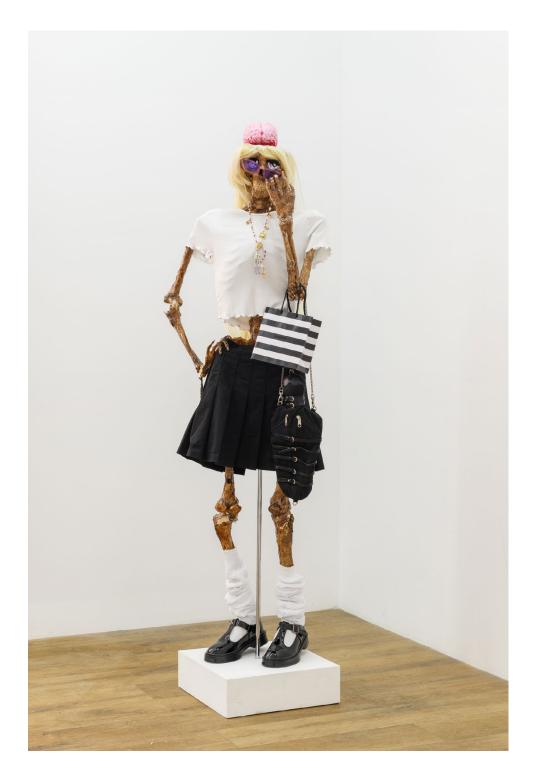

Julien Ceccaldi Marie-Claude, 2021 Skeleton model, wood stain on melted plastic, synthetic wig and lashes, muddied and sullied dress, slingback kitten heels, and wooden pedestal  $70 \times 48 \times 41$  inches (JC2021)

Julien Ceccaldi
Marie-Claude II (necklace and bracelet in collaboration with Arielle de Pinto), 2021
Skeleton model, wood stain on melted plastic, glitter paint on plastic brain, wig, artist's clothes and lipgloss, Adp necklace and bracelet, wooden pedestal
70 x 24 x 17
(JC2032)