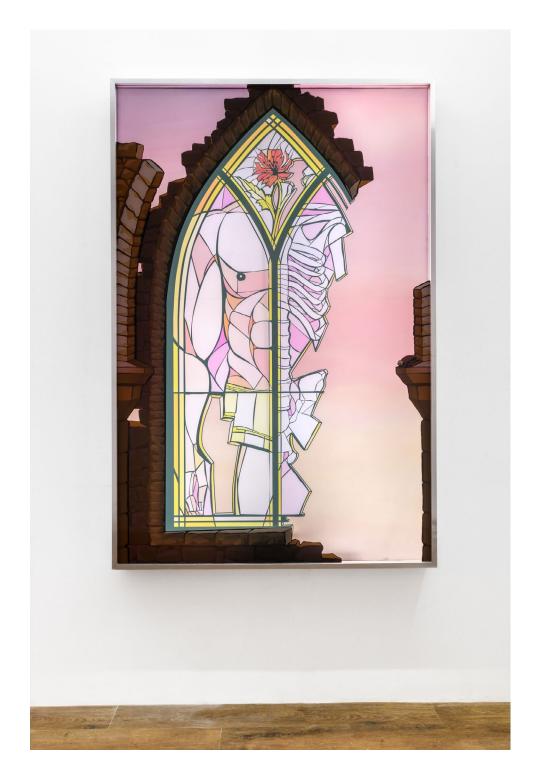

Julien Ceccaldi Fool's Paradise, 2021 artist custom lightbox: layered plexiglass with digital prints, LED lights, brushed aluminum frame, birchwood backing, dimmer, AC power cord  $72 \times 48 \times 5.5$  1/1 + 1 AP (JC2028)

Julien Ceccaldi Cute, Aging and Greedy, 2021 artist custom lightbox: layered plexiglass with digital prints, LED lights, brushed aluminum frame, birchwood backing, dimmer, AC power cord  $72 \times 48 \times 5.5$  1/1 + 1 AP (JC2027)

Julien Ceccaldi Haul from Hell, 2021 artist custom lightbox: layered plexiglass with digital prints, LED lights, brushed aluminum frame, birchwood backing, dimmer, AC power cord  $72 \times 48 \times 5.5$ 1/1 + 1 AP(JC2026)