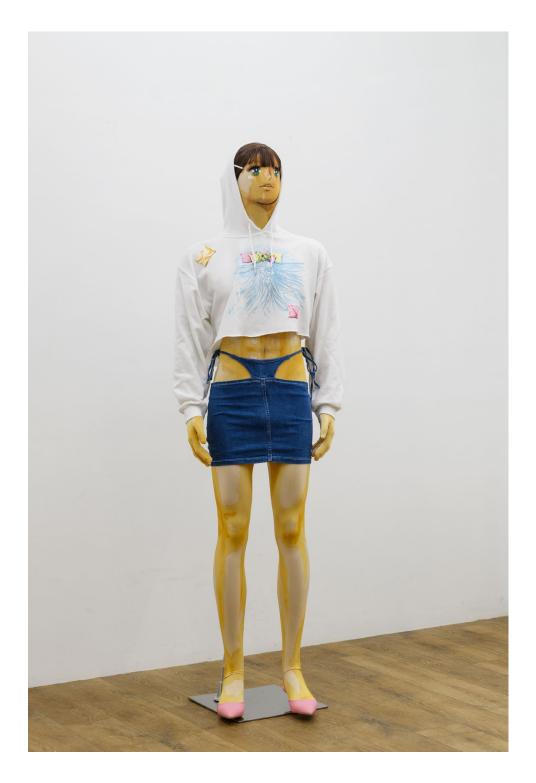

Julien Ceccaldi Caroline (Brunette), 2021 Mannequin, fabric paint on full body-suit, synthetic wig and lashes, artist's clothes and custom top, chrome base  $75 \times 24 \times 20$  (JC2029)