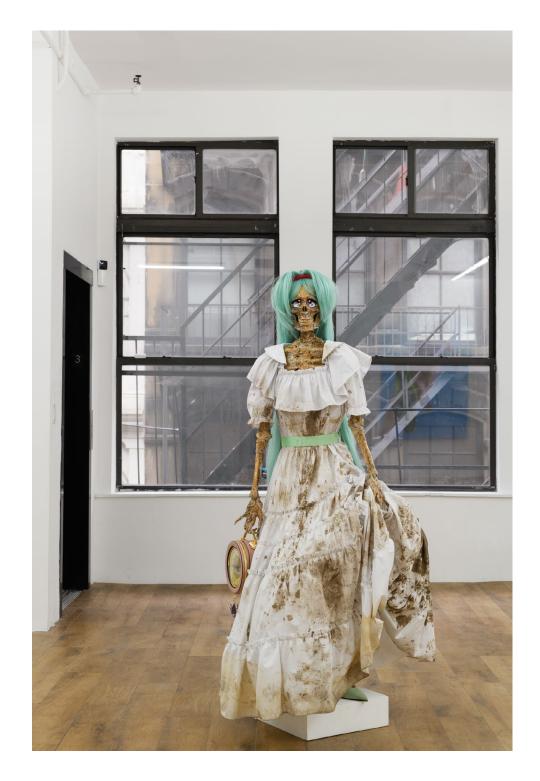

Julien Ceccaldi Marie-Claude, 2021 Skeleton model, wood stain on melted plastic, synthetic wig and lashes, muddied and sullied dress, slingback kitten heels, and wooden pedestal  $70 \times 48 \times 41$  inches (JC2021)