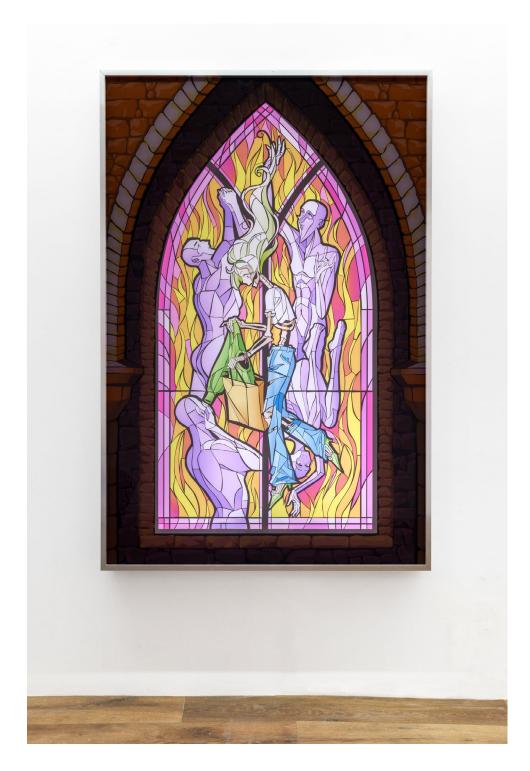

Julien Ceccaldi Fool's Paradise, 2021 artist custom lightbox: layered plexiglass with digital prints, LED lights, brushed aluminum frame, birchwood backing, dimmer, AC power cord  $72 \times 48 \times 5.5$  1/1 + 1 AP (JC2028)

Julien Ceccaldi Cute, Aging and Greedy, 2021 artist custom lightbox: layered plexiglass with digital prints, LED lights, brushed aluminum frame, birchwood backing, dimmer, AC power cord  $72 \times 48 \times 5.5$  1/1 + 1 AP (JC2027)

Julien Ceccaldi Haul from Hell, 2021 artist custom lightbox: layered plexiglass with digital prints, LED lights, brushed aluminum frame, birchwood backing, dimmer, AC power cord  $72 \times 48 \times 5.5$ 1/1 + 1 AP(JC2026)