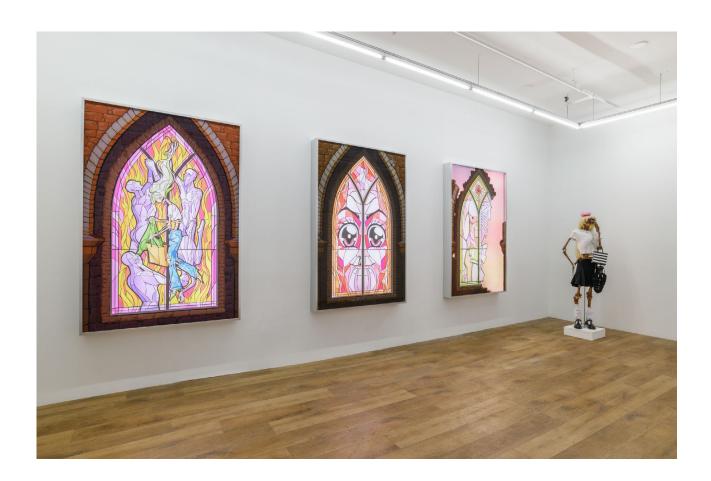

Julien Ceccaldi Fool's Paradise, 2021 artist custom lightbox: layered plexiglass with digital prints, LED lights, brushed aluminum frame, birchwood backing, dimmer, AC power cord  $72 \times 48 \times 5.5$  1/1 + 1 AP (JC2028)

Julien Ceccaldi Cute, Aging and Greedy, 2021 artist custom lightbox: layered plexiglass with digital prints, LED lights, brushed aluminum frame, birchwood backing, dimmer, AC power cord  $72 \times 48 \times 5.5$  1/1 + 1 AP (JC2027)

Julien Ceccaldi Haul from Hell, 2021 artist custom lightbox: layered plexiglass with digital prints, LED lights, brushed aluminum frame, birchwood backing, dimmer, AC power cord  $72 \times 48 \times 5.5$ 1/1 + 1 AP(JC2026)

Julien Ceccaldi Caroline (Brunette), 2021 Mannequin, fabric paint on full body-suit, synthetic wig and lashes, artist's clothes and custom top, chrome base  $75 \times 24 \times 20$  (JC2029)