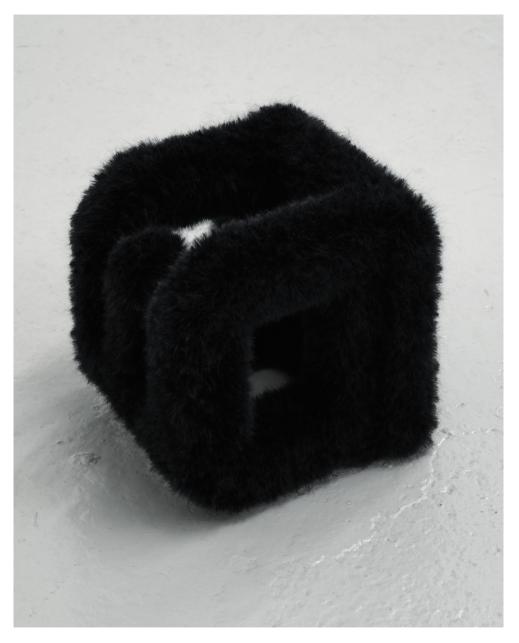

Keeper (Black), 2021. Styrofoam, merino wool, silk, MDF. 23 x 23 x 23 cm

Keeper (Black), 2021. Styrofoam, merino wool, silk, MDF. 23 x 23 x 23 cm

Platform, 2021. Thermoformed Plexiglass, Plexiglass, fishing wire. 28 x 47 x 4,5 cm