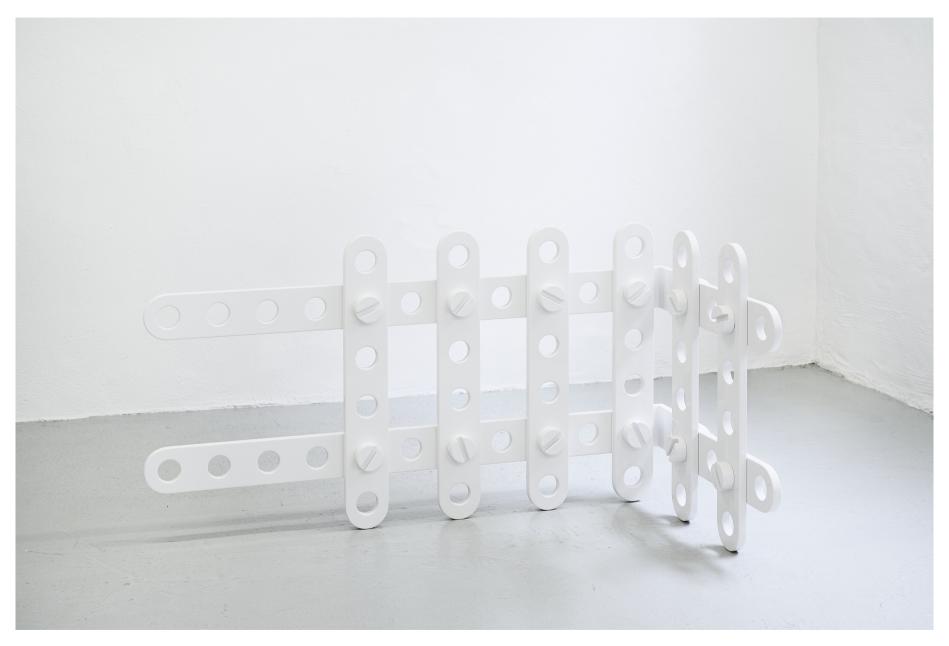

Lulu Refn. A0025, 2021. Powder coated MDF, PU Model board. 220 x 38,5 x 36 cm

Lulu Refn. A0025, 2021 (Detail) Hora, 2020 (Detail)

Lulu Refn. A0044, 2021. Powder coated MDF, PU Model board. 150 x 28 x 36 cm