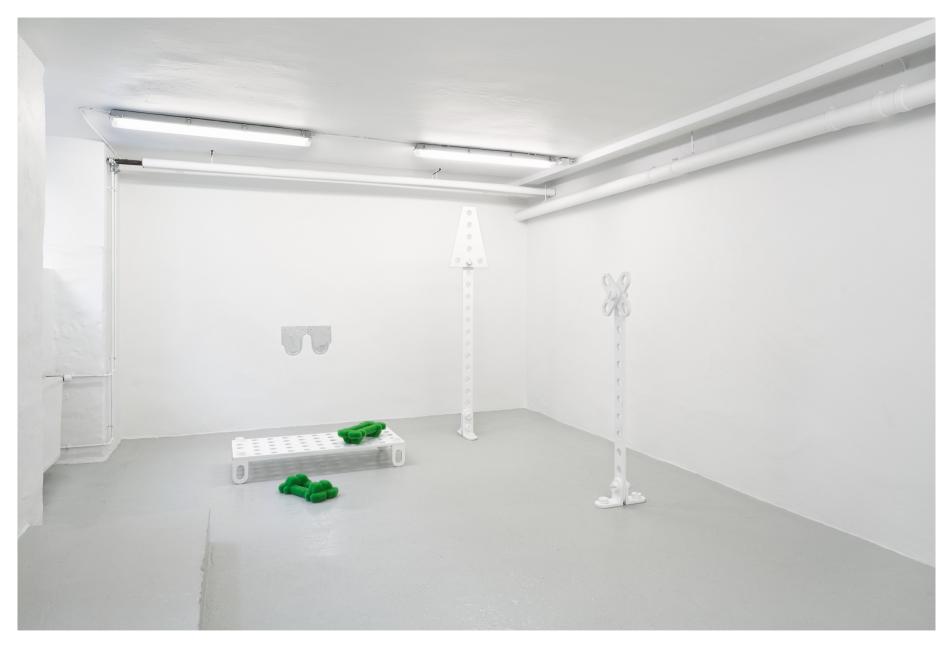

Lulu Refn. Hunter, 2021 (Detail)

Lulu Refn. *A2070*, 2021. Powder coated MDF, PU Model board. 56 x 123 x 19 cm Lulu Refn. *Keeper (Green)*, 2021. Styrofoam, merino wool, MDF. 22 x 44 x 11 cm (each)

Lulu Refn. Keeper (Green), 2021. Styrofoam, merino wool, MDF. 22 x 44 x 11 cm

Lulu Refn. A0025, 2021. Powder coated MDF, PU Model board. 220 x 38,5 x 36 cm

Lulu Refn. A0025, 2021 (Detail) Hora, 2020 (Detail)

Lulu Refn. A0044, 2021. Powder coated MDF, PU Model board. 150 x 28 x 36 cm

Lulu Refn. A0044, 2021 (Detail)

Solo. October, 2021. Photo by Brian Kure

Lulu Refn. A0519, 2021. Powder coated MDF, PU Model board. 68 x 128 x 64 cm

Lulu Refn. A0519, 2021. Powder coated MDF, PU Model board. 68 x 128 x 64 cm