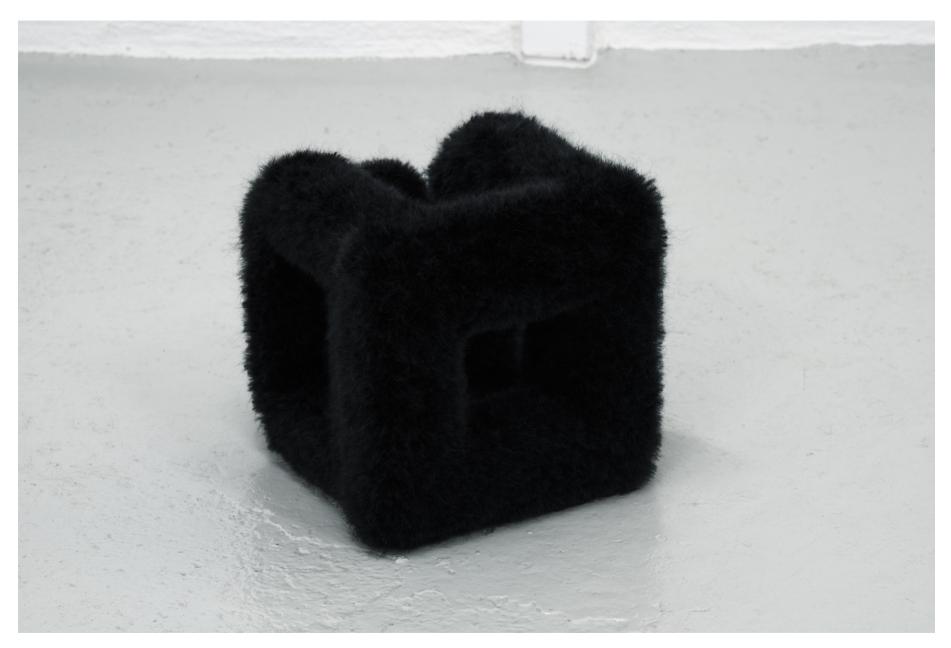

Keeper (Black), 2021. Styrofoam, merino wool, silk, MDF. 23 x 23 x 23 cm

Keeper (Black), 2021. Styrofoam, merino wool, silk, MDF. 23 x 23 x 23 cm

Platform, 2021. Thermoformed Plexiglass, Plexiglass, fishing wire. 28 x 47 x 4,5 cm