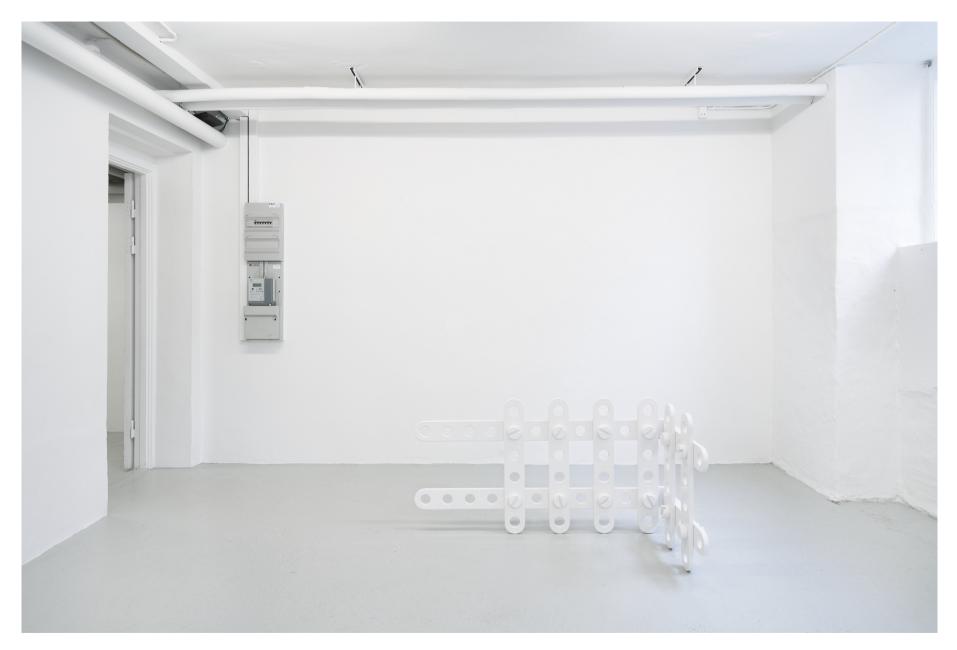

Lulu Refn. A0025, 2021. Powder coated MDF, PU Model board. 220 x 38,5 x 36 cm

Lulu Refn. A0025, 2021 (Detail) Hora, 2020 (Detail)

Lulu Refn. A0044, 2021. Powder coated MDF, PU Model board. 150 x 28 x 36 cm