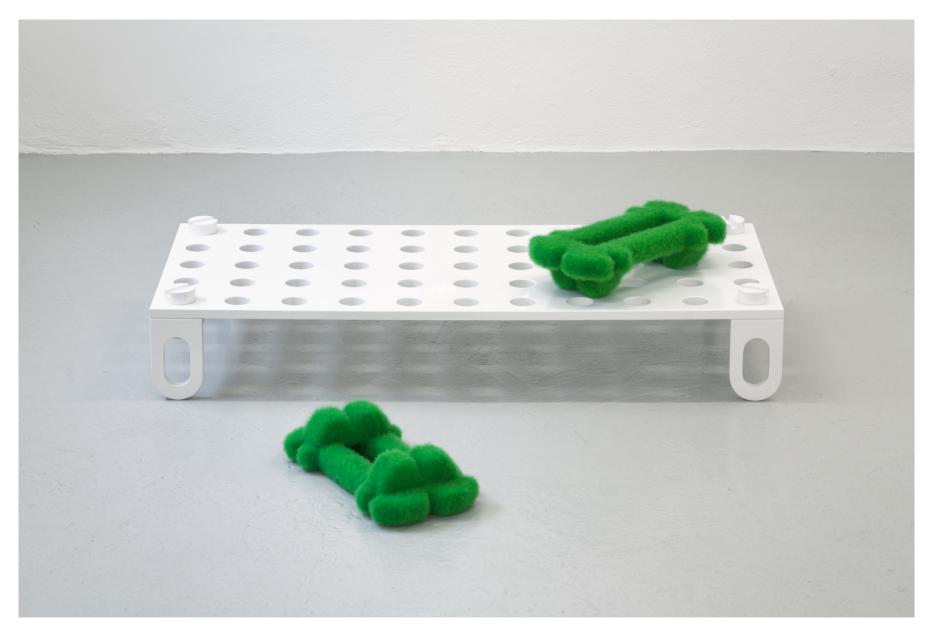

Lulu Refn. Hunter, 2021 (Detail)

Lulu Refn. *A2070*, 2021. Powder coated MDF, PU Model board. 56 x 123 x 19 cm Lulu Refn. *Keeper (Green)*, 2021. Styrofoam, merino wool, MDF. 22 x 44 x 11 cm (each)

Lulu Refn. Keeper (Green), 2021. Styrofoam, merino wool, MDF. 22 x 44 x 11 cm