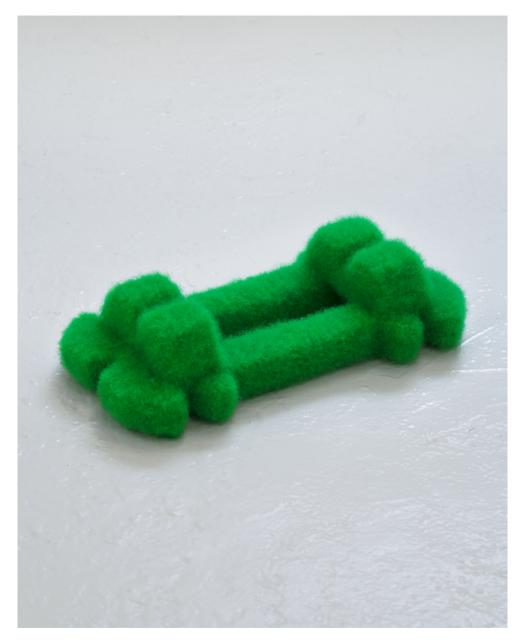

Lulu Refn. Hunter, 2021 (Detail)

Lulu Refn. *A2070*, 2021. Powder coated MDF, PU Model board. 56 x 123 x 19 cm Lulu Refn. *Keeper (Green)*, 2021. Styrofoam, merino wool, MDF. 22 x 44 x 11 cm (each)

Lulu Refn. Keeper (Green), 2021. Styrofoam, merino wool, MDF. 22 x 44 x 11 cm