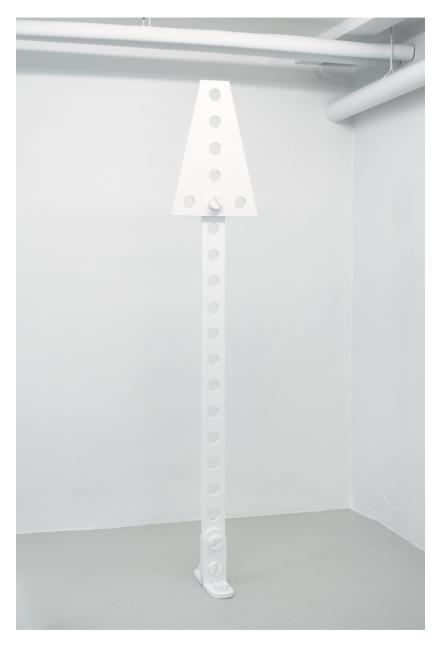

Lulu Refn. A0025, 2021. Powder coated MDF, PU Model board. 220 x 38,5 x 36 cm

Lulu Refn. A0025, 2021 (Detail) Hora, 2020 (Detail)

Lulu Refn. A0044, 2021. Powder coated MDF, PU Model board. 150 x 28 x 36 cm