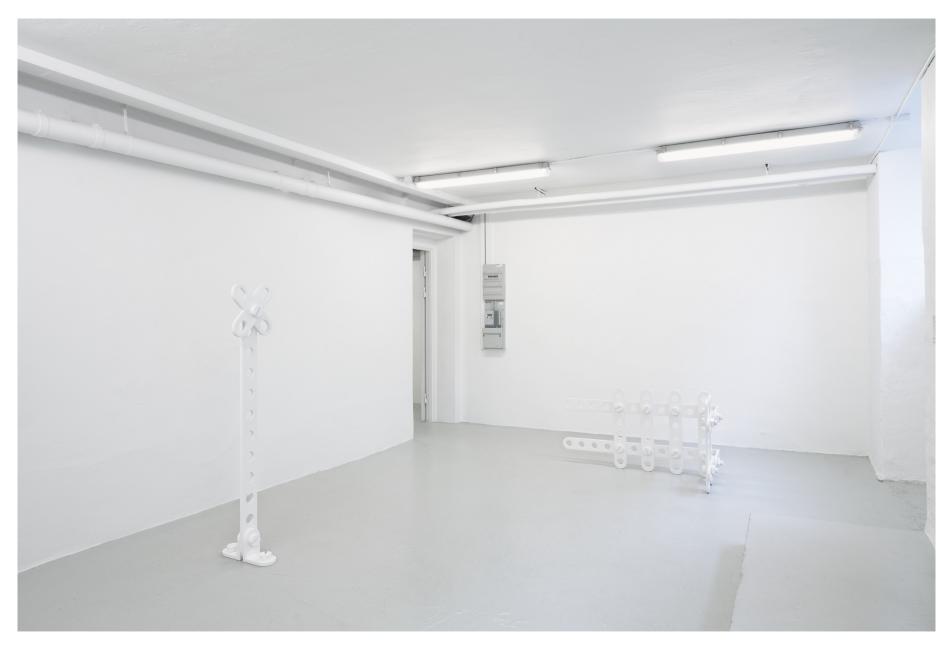

Lulu Refn. A0025, 2021. Powder coated MDF, PU Model board. 220 x 38,5 x 36 cm

Lulu Refn. A0025, 2021 (Detail) Hora, 2020 (Detail)

Lulu Refn. A0044, 2021. Powder coated MDF, PU Model board. 150 x 28 x 36 cm