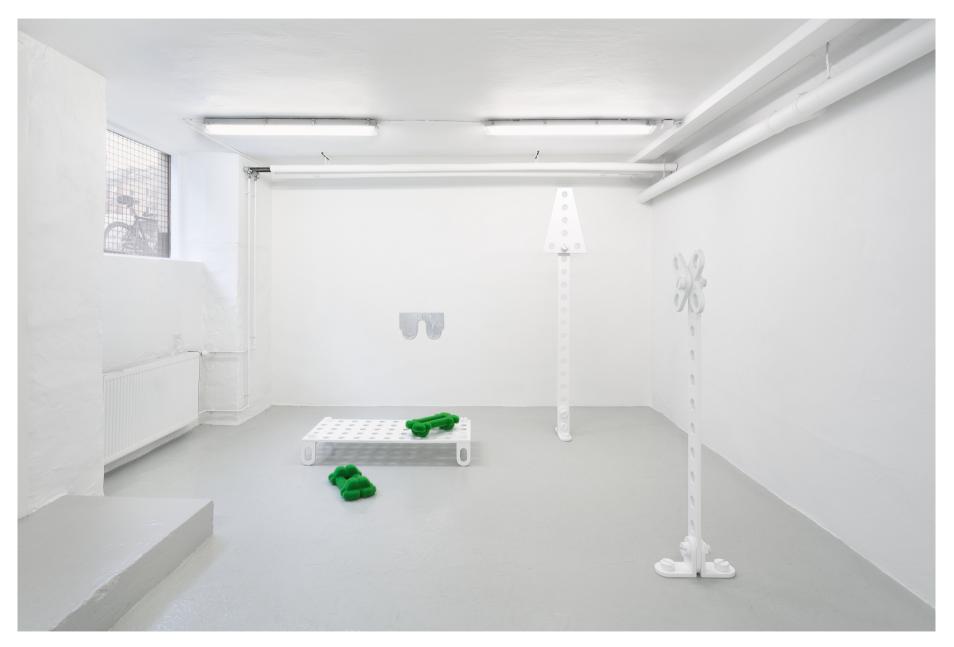

Lulu Refn. Hunter, 2021 (Detail)

Lulu Refn. *A2070*, 2021. Powder coated MDF, PU Model board. 56 x 123 x 19 cm Lulu Refn. *Keeper (Green)*, 2021. Styrofoam, merino wool, MDF. 22 x 44 x 11 cm (each)

Lulu Refn. Keeper (Green), 2021. Styrofoam, merino wool, MDF. 22 x 44 x 11 cm

Lulu Refn. A0025, 2021. Powder coated MDF, PU Model board. 220 x 38,5 x 36 cm

Lulu Refn. A0025, 2021 (Detail) Hora, 2020 (Detail)

Lulu Refn. A0044, 2021. Powder coated MDF, PU Model board. 150 x 28 x 36 cm

Lulu Refn. A0044, 2021 (Detail)

Solo. October, 2021. Photo by Brian Kure

Lulu Refn. A0519, 2021. Powder coated MDF, PU Model board. 68 x 128 x 64 cm

Lulu Refn. A0519, 2021. Powder coated MDF, PU Model board. 68 x 128 x 64 cm