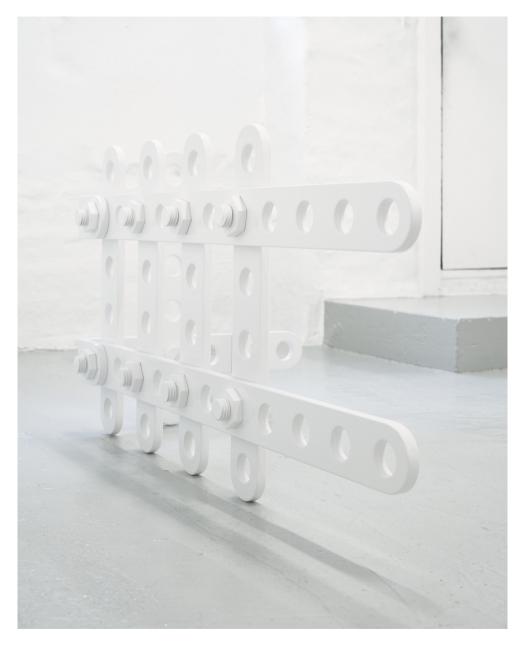

Lulu Refn. A0025, 2021. Powder coated MDF, PU Model board. 220 x 38,5 x 36 cm

Lulu Refn. A0025, 2021 (Detail) Hora, 2020 (Detail)

Lulu Refn. A0044, 2021. Powder coated MDF, PU Model board. 150 x 28 x 36 cm