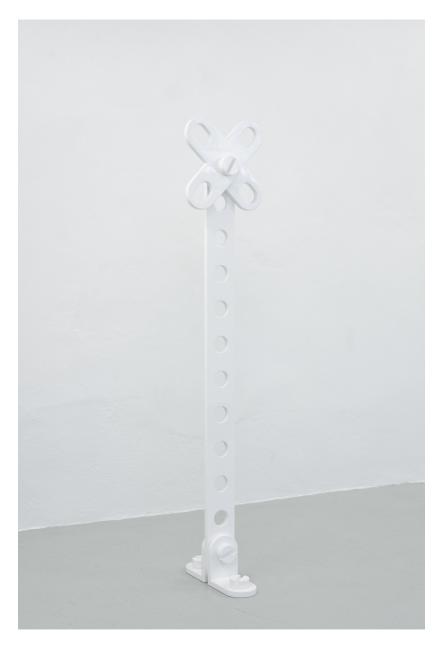

Lulu Refn. A0044, 2021 (Detail)

Solo. October, 2021. Photo by Brian Kure

Lulu Refn. A0519, 2021. Powder coated MDF, PU Model board. 68 x 128 x 64 cm

Lulu Refn. A0519, 2021. Powder coated MDF, PU Model board. 68 x 128 x 64 cm