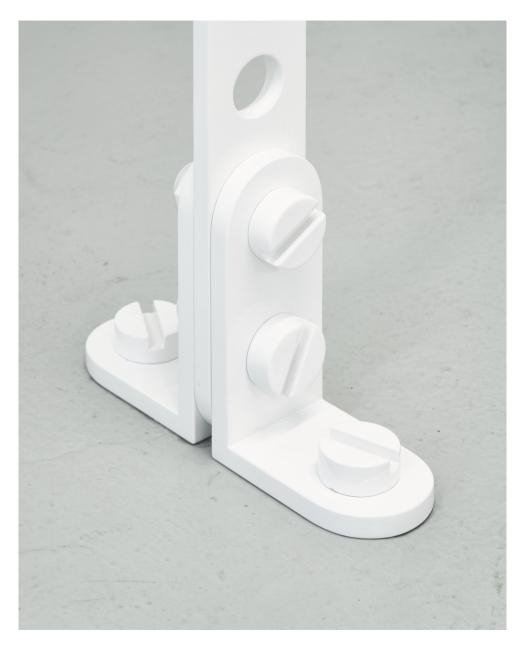

Lulu Refn. A0025, 2021. Powder coated MDF, PU Model board. 220 x 38,5 x 36 cm

Lulu Refn. A0025, 2021 (Detail) Hora, 2020 (Detail)

Lulu Refn. A0044, 2021. Powder coated MDF, PU Model board. 150 x 28 x 36 cm