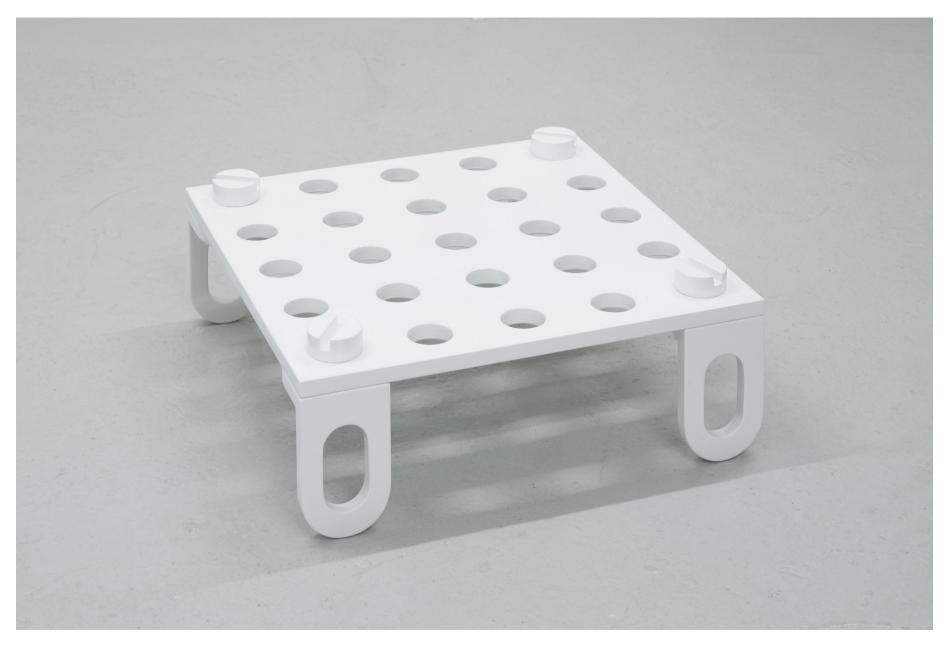

Lulu Refn. A0519, 2021. Powder coated MDF, PU Model board. 68 x 128 x 64 cm

Lulu Refn. A0519, 2021 (Detail)

Lulu Refn. A0519, 2021 (Detail)

A2078, 2021. Powder coated MDF, PU Model board. 56 x 56 x 19 cm