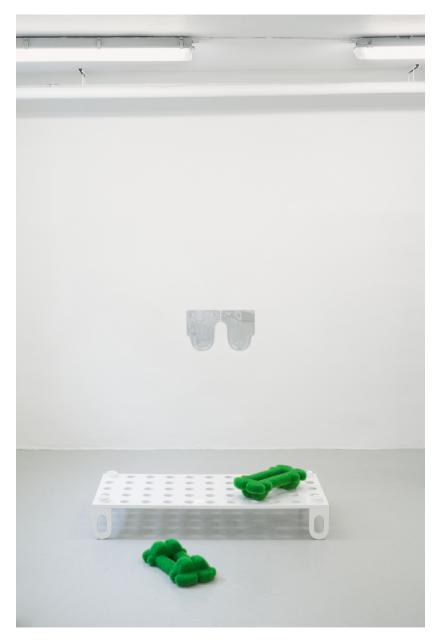

Lulu Refn. Hunter, 2021 (Detail)

Lulu Refn. *A2070*, 2021. Powder coated MDF, PU Model board. 56 x 123 x 19 cm Lulu Refn. *Keeper (Green)*, 2021. Styrofoam, merino wool, MDF. 22 x 44 x 11 cm (each)

Lulu Refn. Keeper (Green), 2021. Styrofoam, merino wool, MDF. 22 x 44 x 11 cm