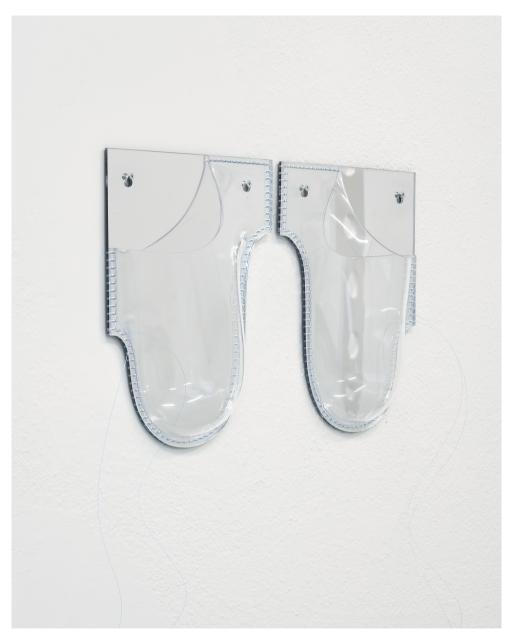

Lulu Refn. Hunter, 2021 (Detail)

Lulu Refn. *A2070*, 2021. Powder coated MDF, PU Model board. 56 x 123 x 19 cm Lulu Refn. *Keeper (Green)*, 2021. Styrofoam, merino wool, MDF. 22 x 44 x 11 cm (each)

Lulu Refn. Keeper (Green), 2021. Styrofoam, merino wool, MDF. 22 x 44 x 11 cm