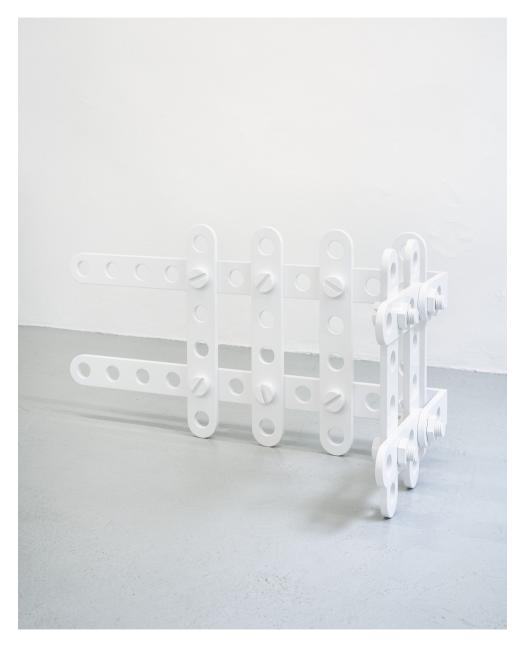

Lulu Refn. A0025, 2021. Powder coated MDF, PU Model board. 220 x 38,5 x 36 cm

Lulu Refn. A0025, 2021 (Detail) Hora, 2020 (Detail)

Lulu Refn. A0044, 2021. Powder coated MDF, PU Model board. 150 x 28 x 36 cm