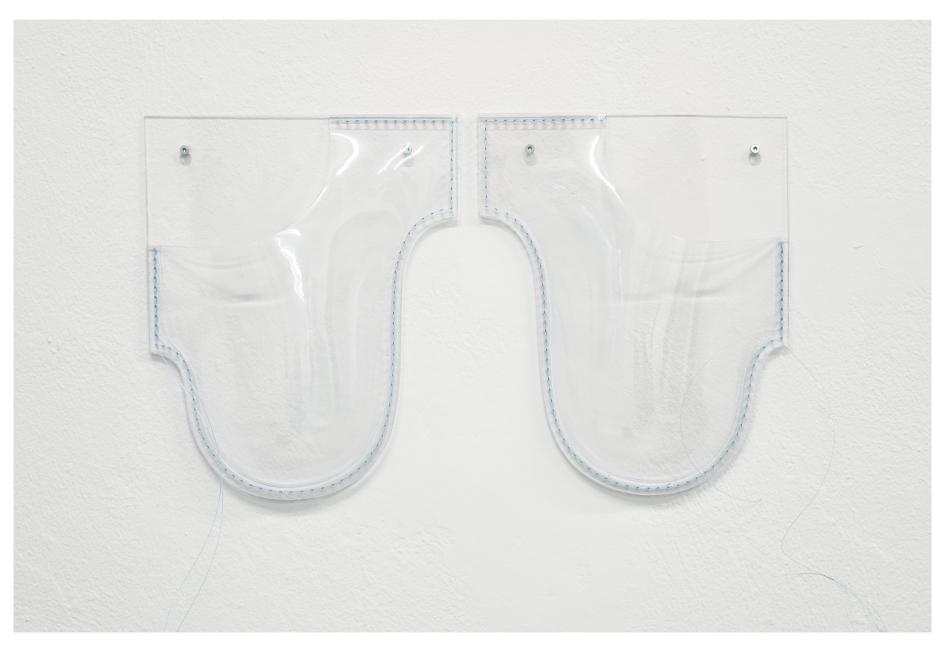

## Lulu Refn

Solo

October 1st - October 28th, 2021

C.C.C. Haderslevgade 43. 1671 Copenhagen V www.cccgallery.net info@cccgallery.net

Lulu Refn. Hunter, 2021. Thermoformed Plexiglass, mirrored Plexiglass, fishing wire. 28 x 47 x 4,5 cm