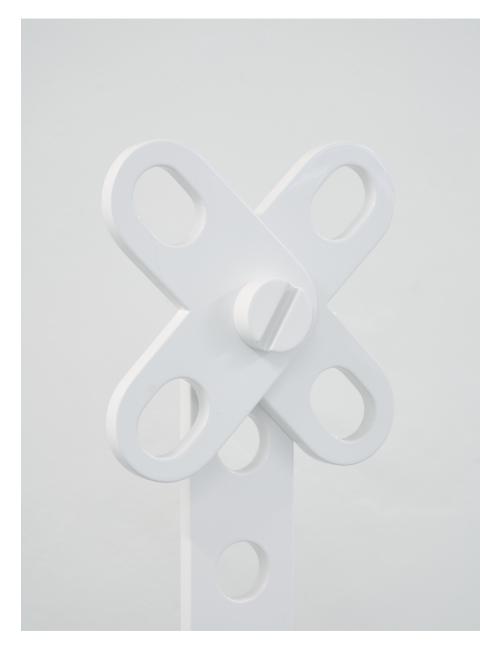

Lulu Refn. A0044, 2021 (Detail)

Solo. October, 2021. Photo by Brian Kure

Lulu Refn. A0519, 2021. Powder coated MDF, PU Model board. 68 x 128 x 64 cm

Lulu Refn. A0519, 2021. Powder coated MDF, PU Model board. 68 x 128 x 64 cm