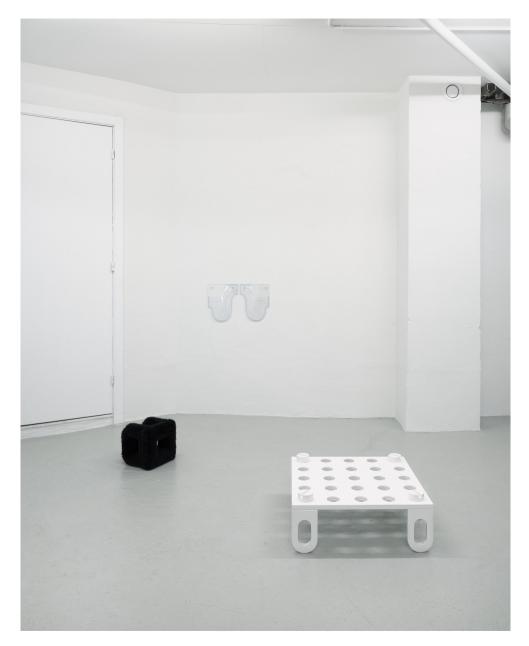

Lulu Refn. A0044, 2021 (Detail)

Solo. October, 2021. Photo by Brian Kure

Lulu Refn. A0519, 2021. Powder coated MDF, PU Model board. 68 x 128 x 64 cm

Lulu Refn. A0519, 2021. Powder coated MDF, PU Model board. 68 x 128 x 64 cm