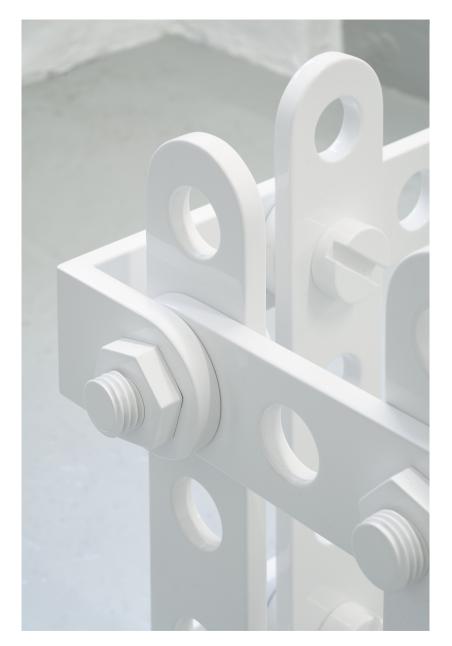

Lulu Refn. A0025, 2021. Powder coated MDF, PU Model board. 220 x 38,5 x 36 cm

Lulu Refn. A0025, 2021 (Detail) Hora, 2020 (Detail)

Lulu Refn. A0044, 2021. Powder coated MDF, PU Model board. 150 x 28 x 36 cm