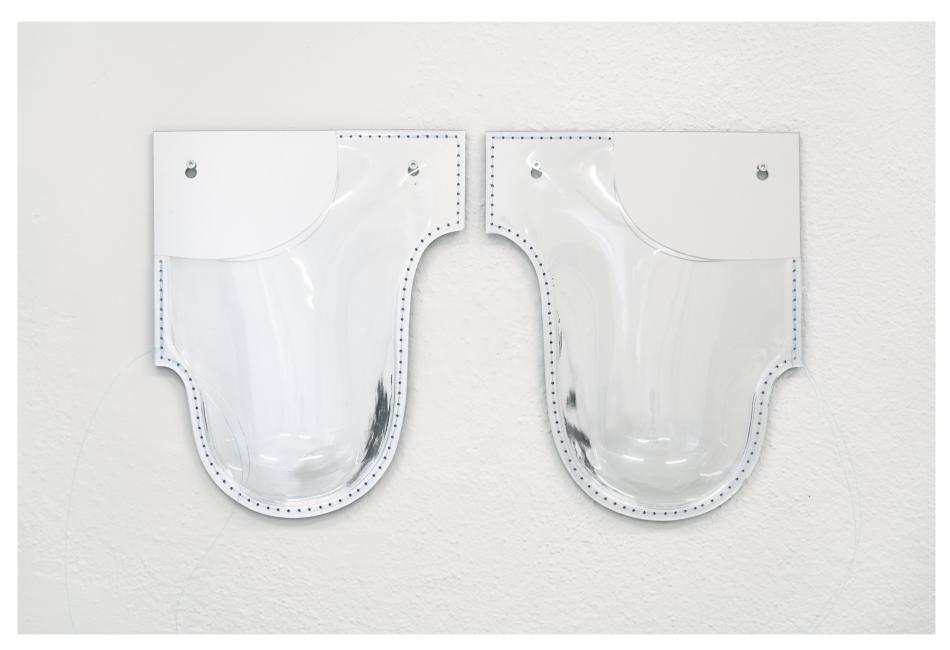

## Lulu Refn

Solo

October 1st - October 28th, 2021

C.C.C. Haderslevgade 43. 1671 Copenhagen V www.cccgallery.net info@cccgallery.net

Lulu Refn. Hunter, 2021. Thermoformed Plexiglass, mirrored Plexiglass, fishing wire. 28 x 47 x 4,5 cm