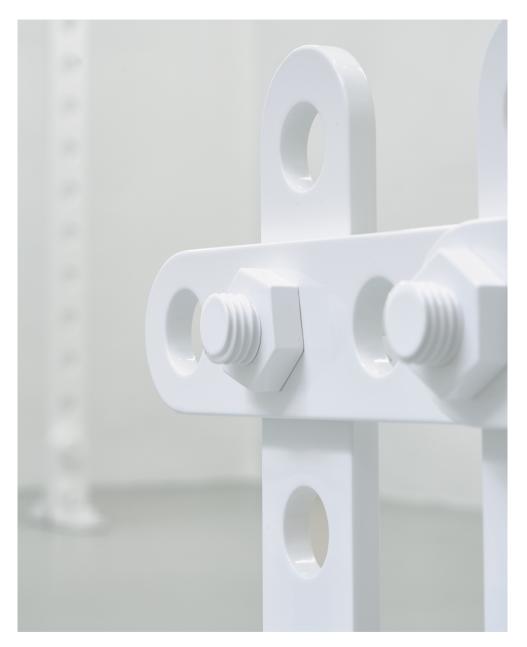

Lulu Refn. A0044, 2021 (Detail)

Solo. October, 2021. Photo by Brian Kure

Lulu Refn. A0519, 2021. Powder coated MDF, PU Model board. 68 x 128 x 64 cm

Lulu Refn. A0519, 2021. Powder coated MDF, PU Model board. 68 x 128 x 64 cm