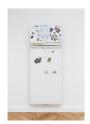

### JACENT\_001\_Fridge (Spice Girls) 1, 2 & 3 Jacent

Fridge (Spice Girls), 2020

Porte de réfrigérateur, impression laser, magnets, autocollants

Fridge door, laser print, magnets, stickers

55 x 142 x 11

21 13/20 x 55 91/100 x 4 33/100