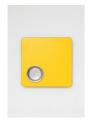

#### JACOBY\_041\_Stressor 1, 2 & 3s Cooper Jacoby

Stressor, 2020
Acid-dipped and oxidized copper-plated steel, powder coat, stainless steel, powder coated aluminum, nylon, acrylic, motor 57 x 43 x 10 cm
17 x 22 1/2 x 4 in