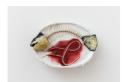

### MARCUS\_001\_Fish with peas and spaghetti Calvin Marcus

Fish with peas and spaghetti, 2017 Glazed ceramic 17.8 x 10.2 x 5.1 cm 7 x 4 x 2 in Courtesy of the artist and Clearing, Brussels/New York

Courtesy of the artist

Courtesy of the artist,

Fitzpatrick Gallery,

Paris and High Art,

Paris

Credit Photo:
Romain Darnaud