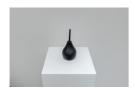

### MARCUS\_001\_Fish with peas and spaghetti Calvin Marcus

Fish with peas and spaghetti, 2017 Glazed ceramic 17.8 x 10.2 x 5.1 cm 7 x 4 x 2 in Courtesy of the artist and Clearing, Brussels/New York

Courtesy of the artist

Courtesy of the artist,

Fitzpatrick Gallery,

Paris and High Art,

Paris

Credit Photo:
Romain Darnaud