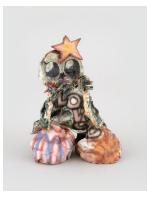

it tasted so good, how would I have known? 2021 Glazed ceramic 17" H x 13" W x 9" D

*bells with baby* 2021 Glazed ceramic 6.5" H x 6.5" W x 5" D