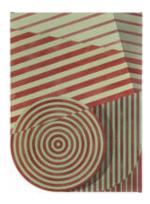

## greengrassi.com

*Tybe*, 2021 acrylic & oil on canvas 48 × 38 cm (18 7/8" × 15")

V, 2021 acrylic on canvas 86.3 × 63.5 cm (34" × 25")

Daaje, 2020 acrylic & oil on canvas 48 × 38 cm (18 7/8" × 15")

Iske, 2021 acrylic & oil on canvas, aluminium cast  $48 \times 38$  cm  $(18 \ 7/8" \times 15")$ 