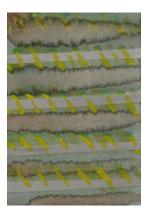

## greengrassi.com

Untitled, 2020 Watercolour, collage on paper 18 × 12.5 cm (7 1/8" × 4 7/8") 35.9 × 30.5 cm (14 1/8" × 12") (framed)

Untitled, 2020 Watercolour, collage on paper 18 × 12.5 cm (7 1/8" × 4 7/8") 35.9 × 30.5 cm (14 1/8" × 12") (framed)

Untitled, 2020 Watercolour, collage on paper 18 × 12.5 cm (7 1/8" × 4 7/8") 35.9 × 30.5 cm (14 1/8" × 12") (framed)

Untitled, 2020 Watercolour, collage on paper 18 × 12.5 cm (7 1/8" × 4 7/8") 35.9 × 30.5 cm (14 1/8" × 12") (framed)