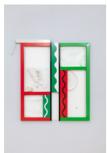

Hilla Toony Navok Front view (Reflection), 2021 Collage, plexi glass, paper Ca. 50 x 44 x 5 cm, Unique

Hilla Toony Navok Front view collage 04, 2021 Colored sellotape and paper on paper, artist frame Ca. 50 x 44 cm, Unique

Hilla Toony Navok Front view collage 05, 2021 Colored sellotape and paper on paper, artist frame Ca. 50 x 44 cm, Unique

Hilla Toony Navok Front view collage 06, 2021 Colored sellotape and paper on paper, artist frame Ca. 50 x 44 cm, Unique