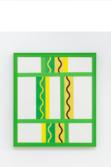

Hilla Toony Navok Front view (Reflection), 2021 Collage, plexi glass, paper Ca. 50 x 44 x 5 cm, Unique

Hilla Toony Navok Front view collage 04, 2021 Colored sellotape and paper on paper, artist frame Ca. 50 x 44 cm, Unique

Hilla Toony Navok Front view collage 05, 2021 Colored sellotape and paper on paper, artist frame Ca. 50 x 44 cm, Unique

Hilla Toony Navok Front view collage 06, 2021 Colored sellotape and paper on paper, artist frame Ca. 50 x 44 cm, Unique