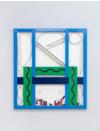

> Hilla Toony Navok Front view (Mayonnaise), 2021 Coated metal, synthetic material, aluminium, foil, paper Ca. 125 x 117 x 5 cm, Unique

> Hilla Toony Navok Front view (Neon), 2021 Coated metal, synthetic material, plug, cables, paper Ca. 120 x 105 x 5 cm, Unique