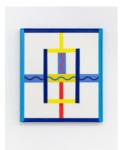

> Hilla Toony Navok Front view (Mayonnaise), 2021 Coated metal, synthetic material, aluminium, foil, paper Ca. 125 x 117 x 5 cm, Unique

> Hilla Toony Navok Front view (Neon), 2021 Coated metal, synthetic material, plug, cables, paper Ca. 120 x 105 x 5 cm, Unique