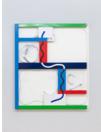

Check list

Hilla Toony Navok Front view

> Hilla Toony Navok Front view (River), 2021 Coated metal, synthetic material, plexi glass, rubber hose Ca. 130 x 120 x 230 cm, Unique

> Hilla Toony Navok Front view (Mascara), 2021 Coated metal, synthetic material, paper, nail polish bottles Ca. 120 x 105 x 5 cm, Unique