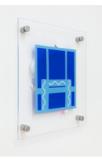

Hilla Toony Navok Front view (Reflection), 2021 Collage, plexi glass, paper Ca. 50 x 44 x 5 cm, Unique

Hilla Toony Navok Front view collage 04, 2021 Colored sellotape and paper on paper, artist frame Ca. 50 x 44 cm, Unique