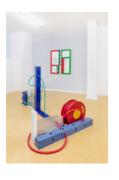

Check list

Hilla Toony Navok Front view

> Hilla Toony Navok Front view (River), 2021 Coated metal, synthetic material, plexi glass, rubber hose Ca. 130 x 120 x 230 cm, Unique

> Hilla Toony Navok Front view (Mascara), 2021 Coated metal, synthetic material, paper, nail polish bottles Ca. 120 x 105 x 5 cm, Unique