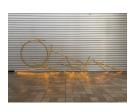

Gregory Kalliche fell<sup>1</sup>, 2021 LEDs, aluminum channel, enamel on MDF, power supply, custom electronics, accompanying hardware 153 x 45 in (388.6 x 114.3 cm) GK1569

Gregory Kalliche Buncha Hells, 2019 - 2020 Edition of 3, 1 AP 4 K video with sound, 7 minutes 13 seconds Buncha Hells Lighting Program, 2021 Edition of 3, 1 AP Eight channel lighting and electrical program, DMX controllers, lighting interface GK1568