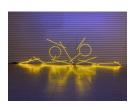

Gregory Kalliche gnd grn, 2021 LEDs, aluminum channel, enamel on MDF, power supply, custom electronics, accompanying hardware 181 x 42 in (459.7 x 106.7 cm) GK1571

Gregory Kalliche hot river, 2021 LEDs, aluminum channel, enamel on MDF, power supply, custom electronics, accompanying hardware 100 x 49.5 in (254 x 125.7 cm) GK1570