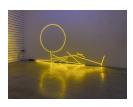

Gregory Kalliche gnd grn, 2021 LEDs, aluminum channel, enamel on MDF, power supply, custom electronics, accompanying hardware 181 x 42 in (459.7 x 106.7 cm) GK1571

Gregory Kalliche hot river, 2021 LEDs, aluminum channel, enamel on MDF, power supply, custom electronics, accompanying hardware 100 x 49.5 in (254 x 125.7 cm) GK1570