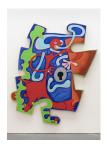

### Gallery 2

96 Tears, 1986-1987 Oil on canvas 115 x 130 1/2 x 18 inches (292.1 x 331.5 x 45.7 cm) EM020