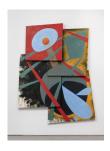

Water Girl, October 1982
Oil on canvas (three parts)
112 x 101 x 3 3/4 inches (284.5 x 256.5 x 9.5 cm)
Signed and dated with title verso
GGEM002