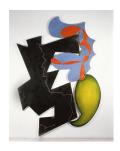

### Gallery 1

Sentimental Education, 1982 Oil on canvas 127 x 96 inches (322.6 x 243.8 cm) NG4252

Flying Bye, 1982
Oil on canvas
Four parts: 104 x 80 x 9 inches (264.2 x 203.2 x 22.9 cm) total
Signed and dated with title on verso
EM024