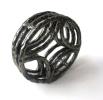

### Mareiwa Miller

fissures, poids, 2021 Steel, silver chain, resin, and metal castings 72 x 44 x 3 1/2 inches 182.9 x 111.8 x 8.9 cms (MM00001ST)