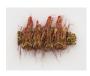

Disintegrating Drill Core, 2021

Faux fur, acrylic, collage, epoxy putty, and puff paint 20h x 25w x 8 1/2d in kcholnoky004

Kari Cholnoky

Mass Movement, 2021

Acrylic, collage, epoxy putty, and puff paint 8h x 21 1/2w x 4d in kcholnoky006