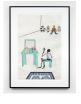

Joan Brown *The Bedroom*, 1975 Graphite, oil pastel, graphite on paper 36 x 24 inches (91.4 x 60.9 cm); 46 x 34 inches (116.8 x 86.3 cm), framed