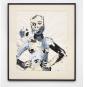

## PARKER GALLERY

11.

Joan Brown Untitled (Woman with Arms Akimbo), c.1961-62 Acrylic and collage on paper 30 1/8 x 25 7/8 inches (76.5 x 65.7 cm); 39 1/2 x 34 3/4 inches (100.3 x 88.2 cm), framed

Joan Brown *Model and Mannequin with Shag Skin* #3, 1961 Ink and collage on paper 30 x 40 inches (76.2 x 101.6 cm); 32 x 42 1/4 inches (81.2 x 107.3 cm), framed