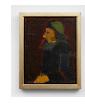

2.

Joan Brown Portrait of a Girl (Girl with Red Background), c.1957 Oil on canvas 24 x 18 1/4 inches (60.9 x 46.3 cm); 29 x 23 1/2 inches (73.6 x 59.6 cm), framed

Joan Brown *Two Birds*, 1964 Oil on canvas 22 x 20 5/8 inches (55.8 x 52.3 cm)