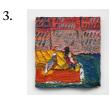

Joan Brown *Portrait of Charlie Watts*, 1965 Oil on canvas 21 1/4 x 19 3/4 inches (53.9 x 50.1 cm); 23 1/2 x 22 inches (59.6 x 55.8 cm), framed

Joan Brown *Reaching for that Chicken at Jack's*, 1960 Oil on canvas 47 5/8 x 49 3/4 inches (120.9 x 126.3 cm); 48 1/2 x 51 inches (123.1 x 129.5 cm), framed