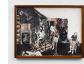

Joan Brown *Portrait of Charlie Watts*, 1965 Oil on canvas 21 1/4 x 19 3/4 inches (53.9 x 50.1 cm); 23 1/2 x 22 inches (59.6 x 55.8 cm), framed

Joan Brown *Reaching for that Chicken at Jack's*, 1960 Oil on canvas 47 5/8 x 49 3/4 inches (120.9 x 126.3 cm); 48 1/2 x 51 inches (123.1 x 129.5 cm), framed