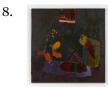

Joan Brown *The End of a Crazy Summer*, 1959 Oil on canvas 70 1/8 x 70 1/8 inches (178.1 x 178.1 cm)

Joan Brown *Running at McAteer Park,* 1976 Enamel on canvas 77 x 95 inches (195.5 x 241.3 cm); 79 x 97 1/4 inches (200.6 x 247 cm), framed 10.