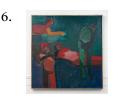

2.

Joan Brown Portrait of a Girl (Girl with Red Background), c.1957 Oil on canvas 24 x 18 1/4 inches (60.9 x 46.3 cm); 29 x 23 1/2 inches (73.6 x 59.6 cm), framed

Joan Brown *Two Birds*, 1964 Oil on canvas 22 x 20 5/8 inches (55.8 x 52.3 cm)