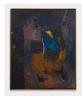

2.

Joan Brown Portrait of a Girl (Girl with Red Background), c.1957 Oil on canvas 24 x 18 1/4 inches (60.9 x 46.3 cm); 29 x 23 1/2 inches (73.6 x 59.6 cm), framed

Joan Brown *Two Birds*, 1964 Oil on canvas 22 x 20 5/8 inches (55.8 x 52.3 cm)