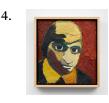

2.

Joan Brown Portrait of a Girl (Girl with Red Background), c.1957 Oil on canvas 24 x 18 1/4 inches (60.9 x 46.3 cm); 29 x 23 1/2 inches (73.6 x 59.6 cm), framed

Joan Brown *Two Birds*, 1964 Oil on canvas 22 x 20 5/8 inches (55.8 x 52.3 cm)