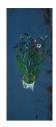

**Bill Lynch** 1960-2013

No title [Bouquet on Blue Background], n.d.
Oil on wood
38 x 15 in.
96.5 x 38.1 cm

**Bill Lynch** 1960-2013

No title [Vase with Pink Flowers and Red Sides], n.d.
Oil on wood
21 x 21 in.
53.3 x 53.3 cm