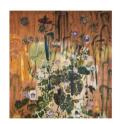

No title [Pomegranates and Branches], n.d.
Oil on wood
48 x 49 in.
121.9 x 124.5 cm

Bill Lynch 1960-2013 Seed Birds in Winter, n.d. Oil on wood 48 x 62 in. 121.9 x 157.5 cm

Bill Lynch 1960-2013 No title [Garden with Pink Flowers] (Recto), No title [Garden with White and Blue Flowers] (Verso), n.d. Oil on wood Diptych:  $121.9 \times 116.8 \text{cm}$  ( $48 \times 46 \text{ in.}$ ) Each panel  $121.9 \times 58.4 \text{cm}$  ( $48 \times 23 \text{ in.}$ )