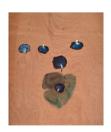

**Bill Lynch** 1960-2013

No title [Bird on Branch and Three Plates], n.d.
Oil on wood
48 x 52 in.
121.9 x 132.1 cm

**Bill Lynch** 1960-2013

No title [Five Mushrooms], n.d.
Oil on wood
32 x 26 in.
81.3 x 66.0 cm