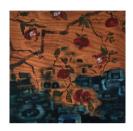

No title [Pomegranates and Branches], n.d.
Oil on wood
48 x 49 in.
121.9 x 124.5 cm

Bill Lynch 1960-2013 Seed Birds in Winter, n.d. Oil on wood 48 x 62 in. 121.9 x 157.5 cm

Bill Lynch 1960-2013 No title [Garden with Pink Flowers] (Recto), No title [Garden with White and Blue Flowers] (Verso), n.d. Oil on wood Diptych:  $121.9 \times 116.8 \text{cm}$  ( $48 \times 46 \text{ in.}$ ) Each panel  $121.9 \times 58.4 \text{cm}$  ( $48 \times 23 \text{ in.}$ )