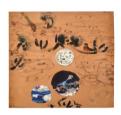

**Bill Lynch** 1960-2013 *Tea Cup on Forest Floor,* 1993 Oil on wood 48 x 66 1/8 in. 121.9 x 168.0 cm

**Bill Lynch** 1960-2013 *Four Corners Sunset*, 1994 Oil on wood 48 x 96 in. 121.9 x 243.8 cm

**Bill Lynch** 1960-2013