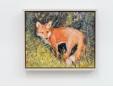

## Mari Eastman

Untitled (Moon with Trees, King's Blue) Oil on linen 20 x 16 in (50.8 x 40.64 cm)

**Mari Eastman** *New York City, 1980s, dusk* Oil on yupo 12 x 9 in (30.48 x 22.86 cm) 2021

Mari Eastman Untitled (red fox in grass) oil on panel 8 x 10 in (20.32 x 25.4 cm)