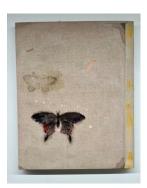

2019 to 2021

Mari Eastman Untitled (Black Moth) Acrylic and oil on linen 20 x 16 in (50.8 x 40.64 cm)

2017 to 2021