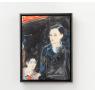

### Mari Eastman Untitled (Red-haired Beauty) Oil on canvas 14 x 11 in (35.56 x 27.94 cm)