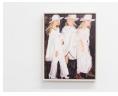

#### Mari Eastman Women in White Oil on yupo paper 14 x 11 in (35.56 x 27.94 cm)

2020

Mari Eastman Fruit bat mother and child oil on panel 14 x 11 in (35.56 x 27.94 cm)

2021