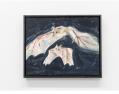

## Mari Eastman

Untitled (Moon with Trees, King's Blue) Oil on linen 20 x 16 in (50.8 x 40.64 cm)

**Mari Eastman** *New York City, 1980s, dusk* Oil on yupo 12 x 9 in (30.48 x 22.86 cm) 2021

Mari Eastman Untitled (red fox in grass) oil on panel 8 x 10 in (20.32 x 25.4 cm)