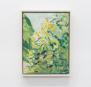

#### Mari Eastman Women in White Oil on yupo paper 14 x 11 in (35.56 x 27.94 cm)

2020

Mari Eastman Fruit bat mother and child oil on panel 14 x 11 in (35.56 x 27.94 cm)

2021