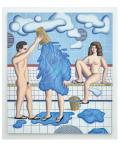

Jonathan GARDNER *Figures Waiting*, 2021 Graphite on paper 36.5 x 43.5 cm 14.4 x 17.13 in

Jonathan GARDNER *Cool Water*, 2021 Oil on linen 190.5 x 165.1 cm 75 x 65 in

Jonathan GARDNER The Bathhouse, 2021 Oil on linen 177.8 x 198.1 cm 70 x 78 in