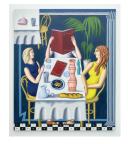

Jonathan GARDNER Dining Scene, 2021 Oil on linen 187.9 x 157.4 cm 74 x 62 in

Jonathan GARDNER Sketch Book Drawer, 2021 Oil on linen 167.6 x 111.7 cm 66 x 44 in

Jonathan GARDNER *Reading Menus*, 2021 Oil on linen 101.6 x 142.2 cm 40 x 56 in