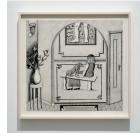

Jonathan GARDNER Dining Scene, 2021 Oil on linen 187.9 x 157.4 cm 74 x 62 in

Jonathan GARDNER Sketch Book Drawer, 2021 Oil on linen 167.6 x 111.7 cm 66 x 44 in

Jonathan GARDNER *Reading Menus*, 2021 Oil on linen 101.6 x 142.2 cm 40 x 56 in