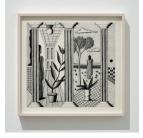

Jonathan GARDNER *A Passage of Light*, 2021 Oil on linen 170.1 x 182.8 cm 67 x 72 in

Jonathan GARDNER *Three Columns*, 2021 Graphite on paper 31.1 x 29.8 cm 12.2 x 11.7 in

64 rue de Turenne 75003 Paris

www.alminerech.com