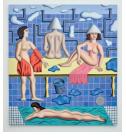

Jonathan GARDNER *Figures Waiting*, 2021 Graphite on paper 36.5 x 43.5 cm 14.4 x 17.13 in

Jonathan GARDNER *Cool Water*, 2021 Oil on linen 190.5 x 165.1 cm 75 x 65 in

Jonathan GARDNER The Bathhouse, 2021 Oil on linen 177.8 x 198.1 cm 70 x 78 in