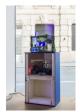

**Cécile B. Evans** Nomadic Structure for a Future Adaptation (Exploded [Giselle's House]), 2021 C-type print, cellulose biofilm, paint, preserved plants, vintage Italian wallpaper, glass 70 x 50 cm

**Cécile B. Evans** Prop for a Future Adaptation (microbial fuel cell prototype for giselle) II, 2021 Acrylic case, water, Bristol BioEnergy Lab microbial fuel cell, preserved plants, MacConkey agar, petri dishes, bacteria, epoxy, voltmeter part, wires, birch wood, sealant tape 30 x 22 x 11 cm