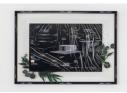

**Cécile B. Evans** Nomadic Structure for a Future Adaptation (Exploded [Giselle's House]), 2021 C-type print, cellulose biofilm, paint, preserved plants, vintage Italian wallpaper, glass 70 x 50 cm

**Cécile B. Evans** Prop for a Future Adaptation (microbial fuel cell prototype for giselle) II, 2021 Acrylic case, water, Bristol BioEnergy Lab microbial fuel cell, preserved plants, MacConkey agar, petri dishes, bacteria, epoxy, voltmeter part, wires, birch wood, sealant tape 30 x 22 x 11 cm