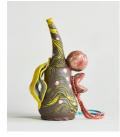

Jiha Moon Peach Toad, 2021 earthenware, underglaze, glaze 7.5 x 9 x 6.75 in. 19 x 23 x 17 cm JM0058

Jiha Moon Hong, 2021 earthenware, underglaze, glaze, synthetic hair 11.5 x 10 x 5 inches 29 x 25 x 13 cm JM0038