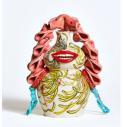

Jiha Moon Yellowave Simcheong, 2021 stoneware, underglaze, glaze 12.75 x 8 x 8 in. 32 x 20 x 20 cm JM0047

Jiha Moon Peach Mask Face Jug, 2021 earthenware, underglaze, glaze 17 x 11 x 8 in. 43 x 28 x 20 cm JM0062