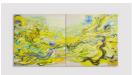

## Jiha Moon Yellowave (Spirit Pond), 2021 ink and acrylic on Hanji mounted on canvas 40 x 40 in. 102 x 102 x 0 cm JM0042

Jiha Moon Yellowave (Stranger Yellow), 2021 ink and acrylic on Hanji mounted on canvas 60 x 120 in. 152.4 x 304.8 cm JM0045