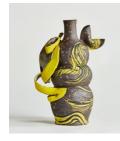

Jiha Moon Yellowave Spine, 2021 stoneware, underglaze, glaze 19.25 x 9.5 x 8 in. 50 x 24 x 20 cm JM0048

Jiha Moon Full Moon Face Jug, 2021 stoneware, earthenware, porcelain slip, underglaze, glaze 17.5 x 13.5 x 8 in. 45 x 34 x 20 cm JM0055