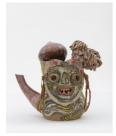

Jiha Moon Peach Toad, 2021 earthenware, underglaze, glaze 7.5 x 9 x 6.75 in. 19 x 23 x 17 cm JM0058

Jiha Moon Hong, 2021 earthenware, underglaze, glaze, synthetic hair 11.5 x 10 x 5 inches 29 x 25 x 13 cm JM0038