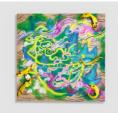

## Jiha Moon

Yellowave (Blue), 2021 ink and acrylic on Hanji mounted on canvas 20 x 20 in. 51 x 51 x 0 cm JM0044