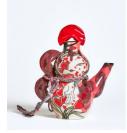

Jiha Moon Yellowave Spine, 2021 stoneware, underglaze, glaze 19.25 x 9.5 x 8 in. 50 x 24 x 20 cm JM0048

Jiha Moon Full Moon Face Jug, 2021 stoneware, earthenware, porcelain slip, underglaze, glaze 17.5 x 13.5 x 8 in. 45 x 34 x 20 cm JM0055