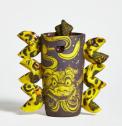

Jiha Moon Yellowave Spine, 2021 stoneware, underglaze, glaze 19.25 x 9.5 x 8 in. 50 x 24 x 20 cm JM0048

Jiha Moon Full Moon Face Jug, 2021 stoneware, earthenware, porcelain slip, underglaze, glaze 17.5 x 13.5 x 8 in. 45 x 34 x 20 cm JM0055