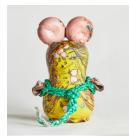

Jiha Moon Three Mask Face Jug, 2021 earthenware, underglaze, glaze 18.5 x 11 x 12 inches 47 x 28 x 30 cm JM0040

**Jiha Moon** Yellowave Peach Heaven, 2021 stoneware, underglaze, glaze, synthetic hair 16 x 9.5 x 6 in. 41 x 24 x 15 cm JM0050