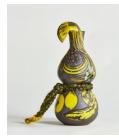

Jiha Moon

*Yellowave Genie*, 2021 stoneware, underglaze, glaze 11.5 x 10.5 x 6.5 in. 29 x 27 x 17 cm JM0046

Jiha Moon *Twin*, 2021 porcelain, underglaze, glaze, synthetic hair, found object 11 x 10 x 6 in. 28 x 25 x 15 cm JM0057