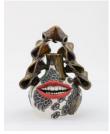

Jiha Moon

*Yellowave Genie*, 2021 stoneware, underglaze, glaze 11.5 x 10.5 x 6.5 in. 29 x 27 x 17 cm JM0046

Jiha Moon *Twin*, 2021 porcelain, underglaze, glaze, synthetic hair, found object 11 x 10 x 6 in. 28 x 25 x 15 cm JM0057