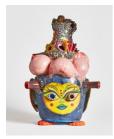

Jiha Moon *Tiger Mama*, 2021 earthenware, underglaze, glaze, synthetic hair 12.75 x 8.5 x 12 in. 32 x 22 x 31 cm JM0056

Jiha Moon Yellowave Confetti, 2021 stoneware, underglaze, glaze 13.5 x 9 x 5 in. 34 x 23 x 13 cm JM0049