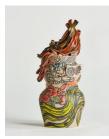

Jiha Moon Peach Toad, 2021 earthenware, underglaze, glaze 7.5 x 9 x 6.75 in. 19 x 23 x 17 cm JM0058

Jiha Moon Hong, 2021 earthenware, underglaze, glaze, synthetic hair 11.5 x 10 x 5 inches 29 x 25 x 13 cm JM0038