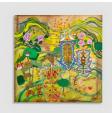

Jiha Moon Stranger Face, Yellow Spirit, 2021 ink, acrylic, ceramic, resin on Hanji mounted on panel 24 x 24 x 3 in. 61 x 61 x 8 cm JM0043