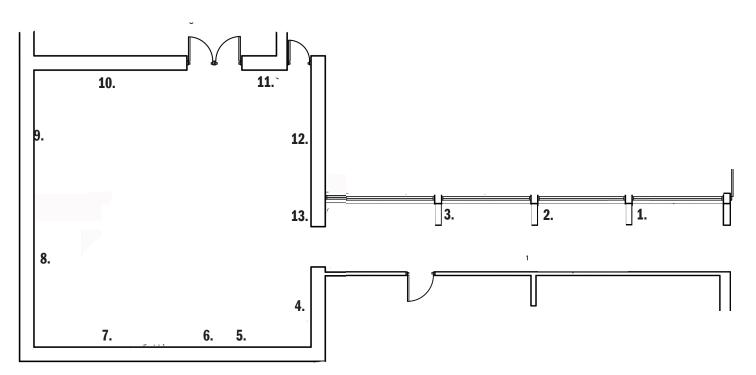

## **LEWIS HAMMOND**

RISING AND FALLING (WHILE WE WERE SLEEPING) 27.11.21 - 20.02.22

**1.** Annunciation (a change will come) 2021 Oil on wooden board, framed: 61 × 18.5 cm

**2.** *Drowner*, 2020 Oil on canvas: 30 × 60 cm

**3.** *Little Man (Dream Sequence)*, 2021 Oil on wooden board, framed: 52 × 27 cm

**4.** *Untitled*, 2021, Oil on canvas, 180 x 100 cm.

**5.** *Orlando*, 2021 Oil on canvas: 30 × 25 cm

**6.** *Constellated (Neighbour, Watcher)*, 2020 Oil on canvas: 70 × 50 cm

**7.** *While We Were Sleeping*, 2021 Oil on canvas: 160 × 120 cm **8.** *Chimezie (rising and falling with the current)*, 2021 Oil on linen: 230 × 190 cm

**9.** *Hard Food*, 2021 Oil on linen on wooden board, framed: 33 × 61.5 cm

**10.** *Little Man (Dream Sequence)*, 2021 Oil on wooden board, framed: 52 × 27 cm

**11.** *Hurricane*, 2021 Oil on canvas: 180 × 100 cm

**12.** *Orlando*, *2021* Oil on canvas: 30 × 25 cm

**13.** *Untitled*, 2021 Bronze sculpture: 40 × 40 x 70 cm