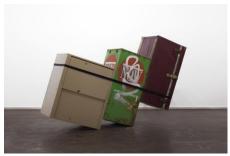

#### **Exhibited Works**:

Bjorn Copeland "Compress/Sustain NO," 2015 vinyl and grommets, 77 x 57 inches

Bjorn Copeland "Compress/Sustain White," 2015 vinyl and grommets, 86 x 61 inches

Bjorn Copeland
"Diagonal Compression," 2015
found metal containers and strap, dimensions variable