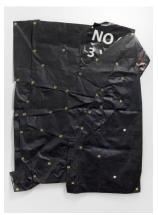

#### **Exhibited Works**:

Bjorn Copeland "Compress/Sustain NO," 2015 vinyl and grommets, 77 x 57 inches

Bjorn Copeland "Compress/Sustain White," 2015 vinyl and grommets, 86 x 61 inches

Bjorn Copeland
"Diagonal Compression," 2015
found metal containers and strap, dimensions variable