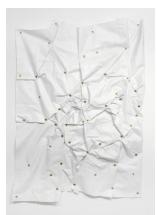

#### **Exhibited Works**:

Bjorn Copeland "Compress/Sustain NO," 2015 vinyl and grommets, 77 x 57 inches

Bjorn Copeland "Compress/Sustain White," 2015 vinyl and grommets, 86 x 61 inches

Bjorn Copeland
"Diagonal Compression," 2015
found metal containers and strap, dimensions variable