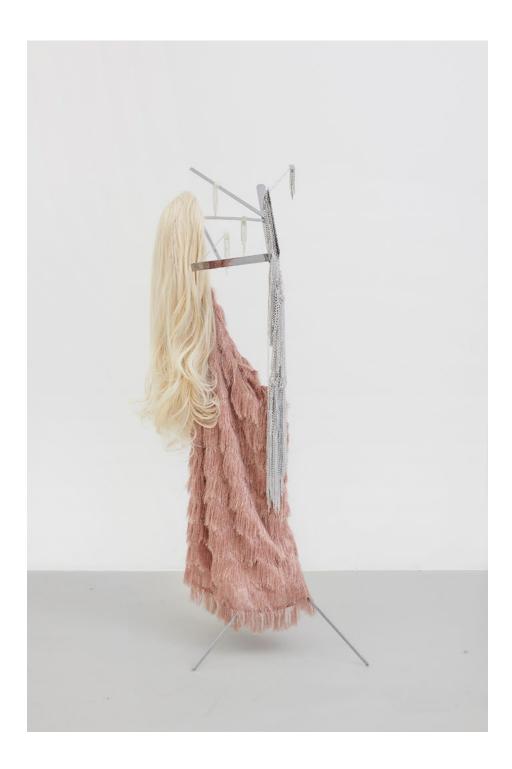

#### KAYODE OJO Undressed (Hilton), 2022

K'ryssma Platinum Blonde Glueless Synthetic Hair Lace Front Wigs Long Natural Straight Half Hand Tied Replacement Full Wig for Women Heat Friendly 20inch, Silvertone 4.5 inch Chandelier with Tassels and Stones Earrings (E-10640), MineSign Boho Jewelry Women Metal Body Chain Set Indian Belly Chain Bikini Halloween Costume Party, Zara NWT blush pink fringe dress size Large, Hamilton Stands KB400 Classic American Folding Sheet Music Stand (Chrome)

53 x 17 x 11 in / 137 x 35,5 x 25,4 cm

Image courtesy of the artist and Downs & Ross, New York. Photo: Phoebe d'Heurle.

MARIE KARLBERG The Artist Is In Attendance (Merlin Carpenter), 2020 Archival inkjet print on canvas with gouache butt prints  $48 \times 36$  in /  $121.9 \times 91.4$  cm Image courtesy of the artist and Downs & Ross, New York. Photo: Phoebe d'Heurle.