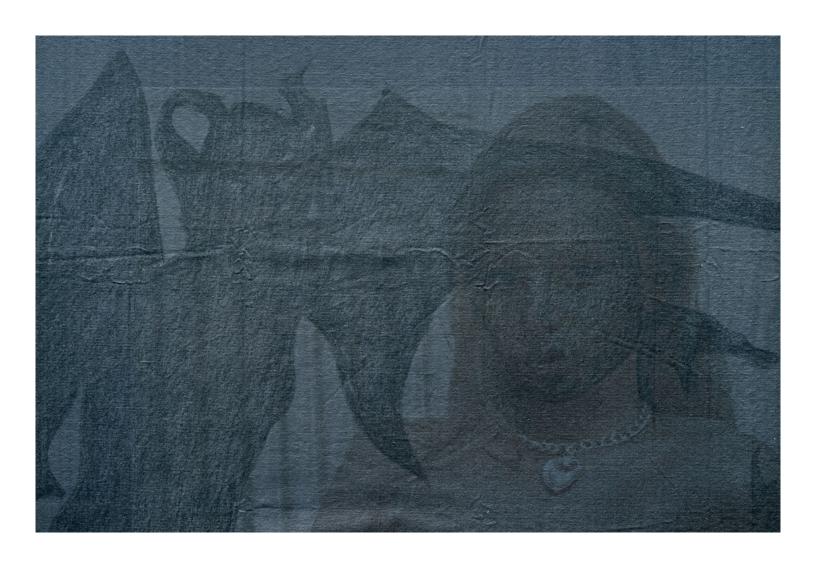

DARJA BAJAGIĆ
Nadryv, 2018
Acrylic and UV print on canvas
105 x 65 in / 266,7 x 165 cm
Image courtesy of the artist and Downs & Ross, New York.

DARJA BAJAGIĆ
Nadryv, 2018 (detail)
Acrylic and UV print on canvas
105 x 65 in / 266,7 x 165 cm
Image courtesy of the artist and Downs & Ross, New York.