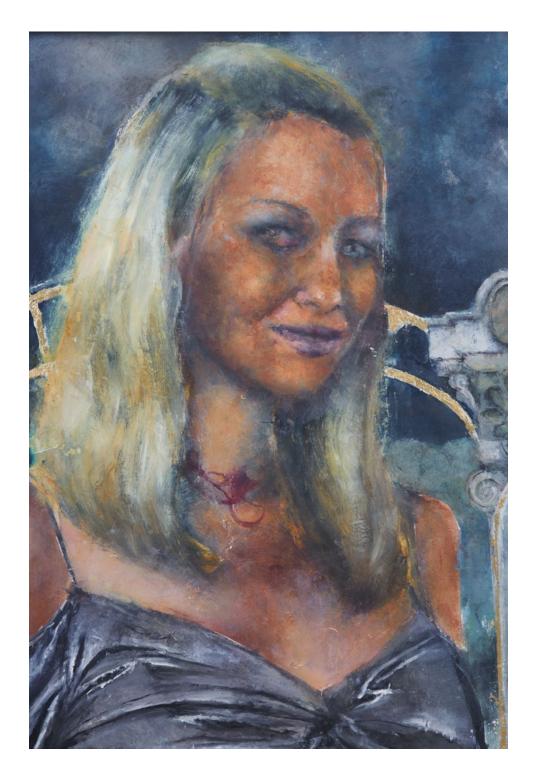

CATHERINE MULLIGAN

Angel 1, 2021 (detail)

Oil on board with gold leaf artist frame

60 x 36 in / 152,4 x 91,4 cm

Image courtesy of the artist and Downs & Ross, New York. Photo: Phoebe d'Heurle.

CATHERINE MULLIGAN Devil 1, 2021 Oil on board with artist frame 48 x 36 in / 121,9 x 91,4 cm Image courtesy of the artist and Downs & Ross, New York. Photo: Phoebe d'Heurle.