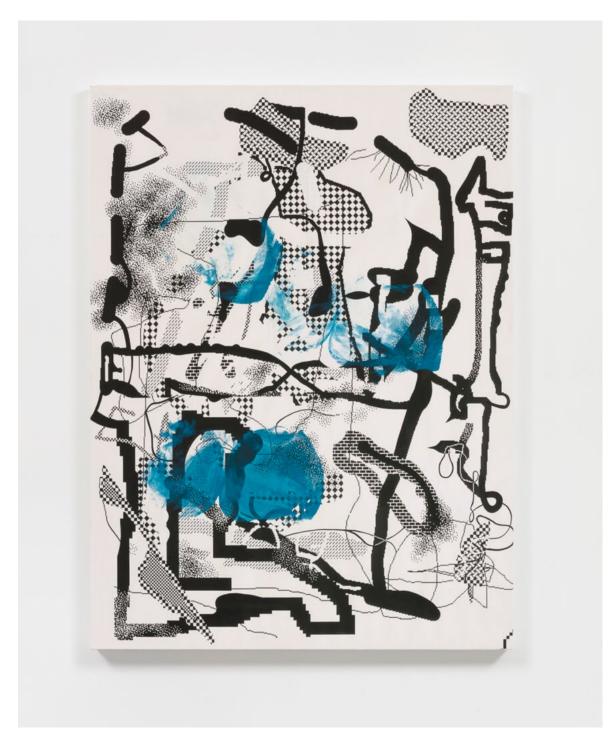

#### MARIE KARLBERG

The Artist Is In Attendance (After Albert Oehlen), 2020 Archival inkjet print on canvas with gouache butt prints  $48 \times 36$  in /  $121.9 \times 91.4$  cm Image courtesy of the artist and Downs & Ross, New York. Photo: Phoebe d'Heurle.