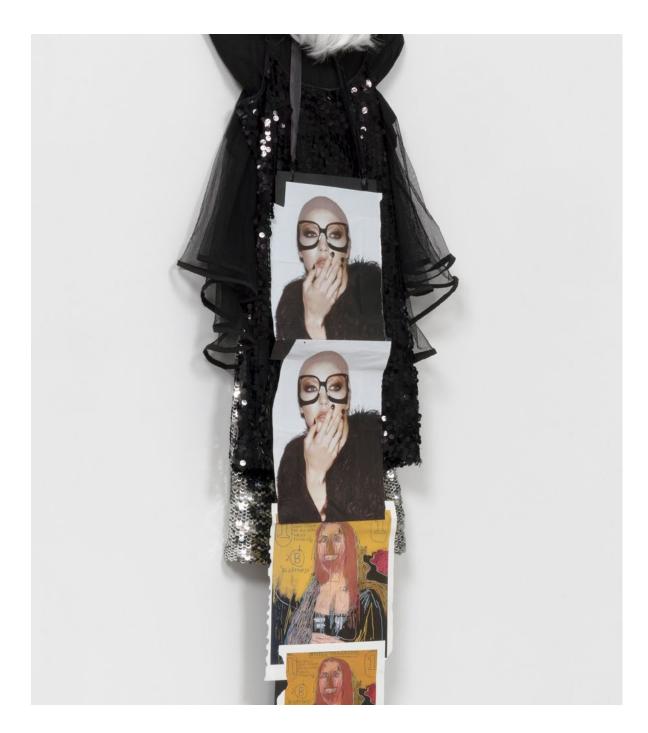

JACQUELINE FRASER The Making of a Bombshell, 2021 (detail) Wigs, sequined dress, tulle cape  $86^{5/8} \times 43^{1/4} \times 57^{7/8}$  in / 220 x 110 x 147 cm Image courtesy of the artist and Downs & Ross, New York. Photo: Phoebe d'Heurle.