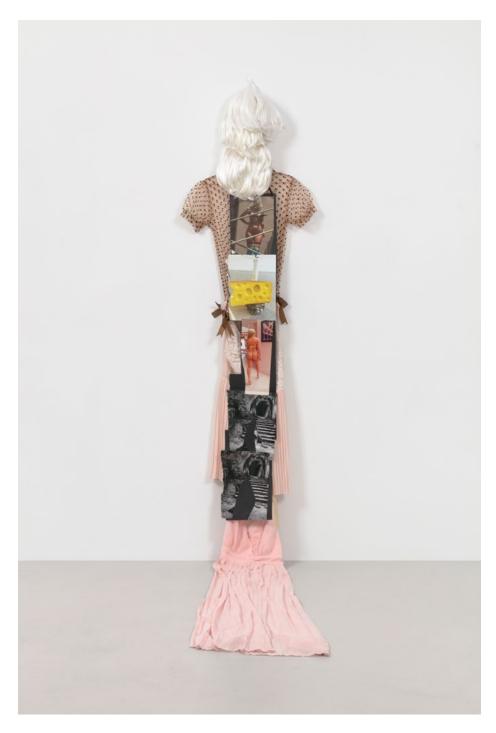

JACQUELINE FRASER The Making of a Bombshell, 2021 Wigs, sequined dress, tulle cape  $86^{\,5/8}$  x  $43^{\,1/4}$  x  $57^{\,7/8}$  in / 220 x 110 x 147 cm Image courtesy of the artist and Downs & Ross, New York. Photo: Phoebe d'Heurle.

JACQUELINE FRASER The Making of a Bombshell, 2021 (detail) Wigs, sequined dress, tulle cape  $86^{5/8} \times 43^{1/4} \times 57^{7/8}$  in / 220 x 110 x 147 cm Image courtesy of the artist and Downs & Ross, New York. Photo: Phoebe d'Heurle.