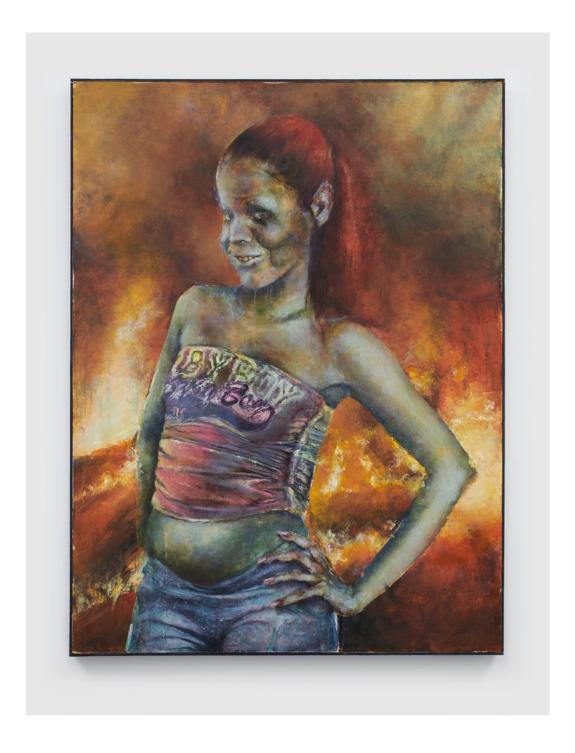

CATHERINE MULLIGAN Angel 1, 2021 Oil on board with gold leaf artist frame  $60 \times 36$  in /  $152.4 \times 91.4$  cm Image courtesy of the artist and Downs & Ross, New York. Photo: Phoebe d'Heurle.

CATHERINE MULLIGAN

Angel 1, 2021 (detail)

Oil on board with gold leaf artist frame

60 x 36 in / 152,4 x 91,4 cm

Image courtesy of the artist and Downs & Ross, New York. Photo: Phoebe d'Heurle.

CATHERINE MULLIGAN Devil 1, 2021 Oil on board with artist frame 48 x 36 in / 121,9 x 91,4 cm Image courtesy of the artist and Downs & Ross, New York. Photo: Phoebe d'Heurle.