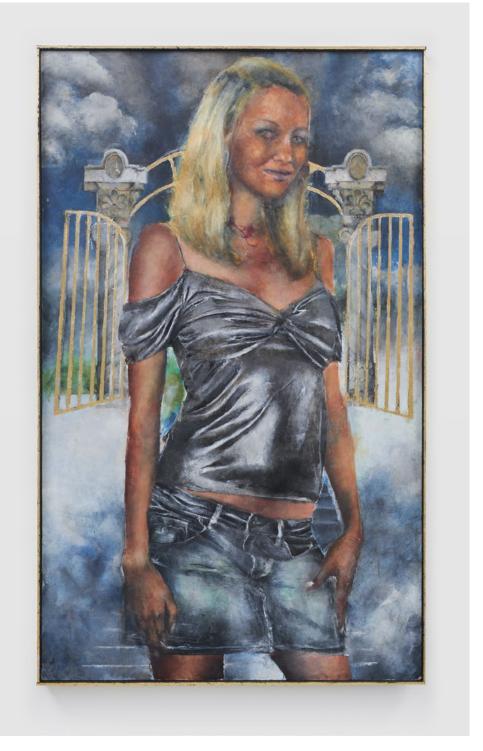

CATHERINE MULLIGAN Angel 1, 2021 Oil on board with gold leaf artist frame  $60 \times 36$  in /  $152.4 \times 91.4$  cm Image courtesy of the artist and Downs & Ross, New York. Photo: Phoebe d'Heurle.