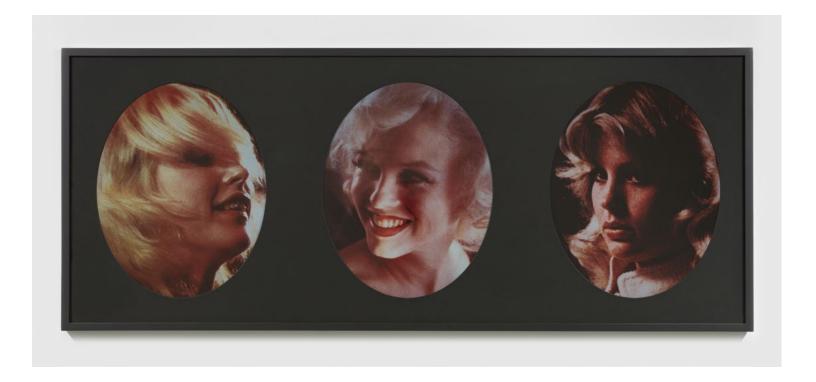

DARJA BAJAGIĆ
Nadryv, 2018
Acrylic and UV print on canvas
105 x 65 in / 266,7 x 165 cm
Image courtesy of the artist and Downs & Ross, New York.

DARJA BAJAGIĆ
Nadryv, 2018 (detail)
Acrylic and UV print on canvas
105 x 65 in / 266,7 x 165 cm
Image courtesy of the artist and Downs & Ross, New York.