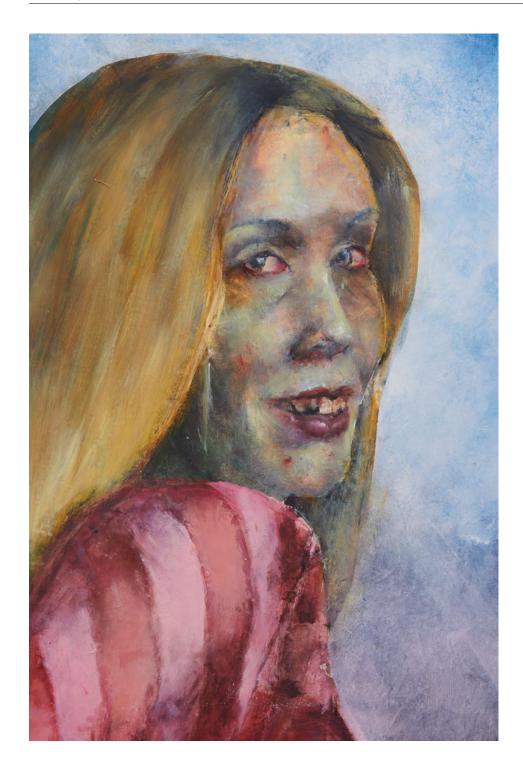

CATHERINE MULLIGAN

Angel 1, 2021 (detail)

Oil on board with gold leaf artist frame

60 x 36 in / 152,4 x 91,4 cm

Image courtesy of the artist and Downs & Ross, New York. Photo: Phoebe d'Heurle.

CATHERINE MULLIGAN Devil 1, 2021 Oil on board with artist frame 48 x 36 in / 121,9 x 91,4 cm Image courtesy of the artist and Downs & Ross, New York. Photo: Phoebe d'Heurle.