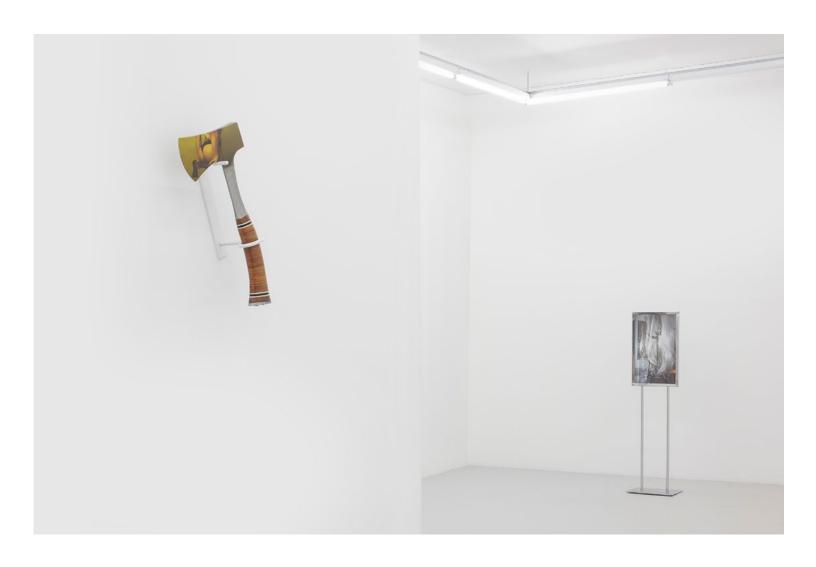

# Downs & Ross

96 Bowery, 2nd Floor, New York NY 10013

VIKKY ALEXANDER

Portrait of Hugh Hefner, 1984

Cibachrome print

26 x 64 in / 66 x 162,6 cm

Image courtesy of the artist and Downs & Ross, New York.

DARJA BAJAGIĆ Ex Axes – Voodoo Bumblebee, 2021 (detail) Direct-to-substrate print on steel axe  $13\times5\times1$  in /  $33\times12.7\times2.5$  cm Image courtesy of the artist and Downs & Ross, New York. Photo: Phoebe d'Heurle.