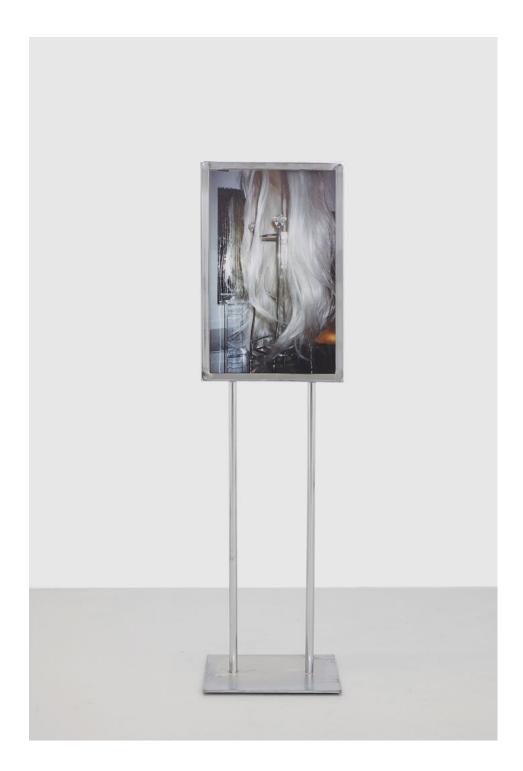

## KAYODE OJO "Study for Shattered", Studio, NYC (Downs & Ross), 2022 Archival pigment prints, ULINE Floor Standing Sign holder - Single Tier, $14 \times 10$ " Chrome $54\times14\times10$ in / $137\times35,5\times25,4$ cm Image courtesy of the artist and Downs & Ross, New York. Photo: Phoebe d'Heurle.

# "Study for Shattered", Studio, NYC (Downs & Ross), 2022 Archival pigment prints, ULINE Floor Standing Sign holder - Single Tier, 14 x 10" Chrome 54 x 14 x 10 in / 137 x 35,5 x 25,4 cm Image courtesy of the artist and Downs & Ross.