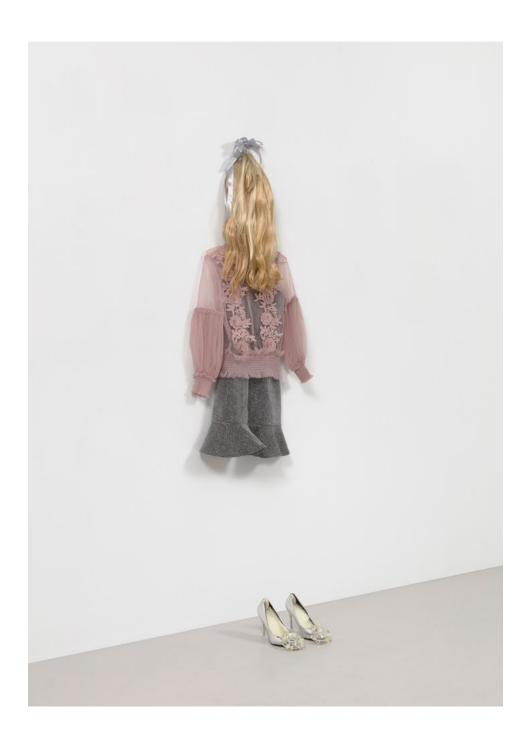

JACQUELINE FRASER The Making of a Bombshell, 2021 Ribbons, knit Lurex dress, lace blouse, wigs, silver stilettos and beads.  $86^{5/8}$  x  $23^{5/8}$  x  $11^{3/4}$  in / 220 x 60 x 30 cm Image courtesy of the artist and Downs & Ross, New York. Photo: Phoebe d'Heurle.

JACQUELINE FRASER The Making of a Bombshell, 2021 Ribbons, knit Lurex dress, lace blouse, wigs, silver stilettos and beads.  $86^{5/8} \times 23^{5/8} \times 11^{3/4}$  in / 220 x 60 x 30 cm Image courtesy of the artist and Downs & Ross, New York. Photo: Phoebe d'Heurle.