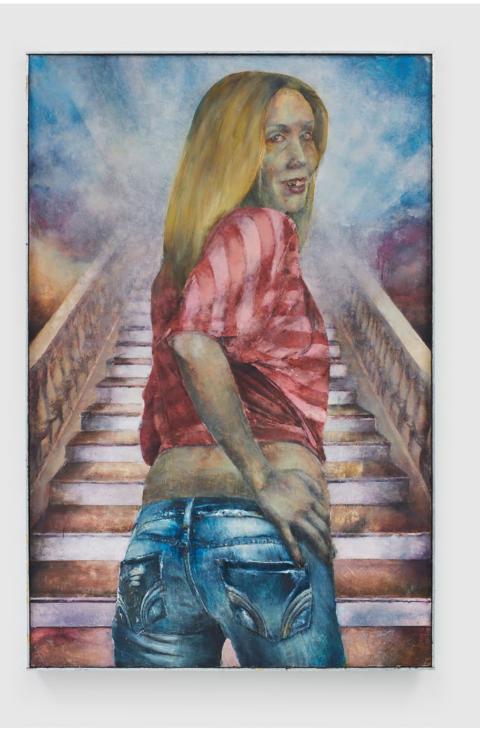

CATHERINE MULLIGAN Angel 1, 2021 Oil on board with gold leaf artist frame  $60 \times 36$  in /  $152.4 \times 91.4$  cm Image courtesy of the artist and Downs & Ross, New York. Photo: Phoebe d'Heurle.