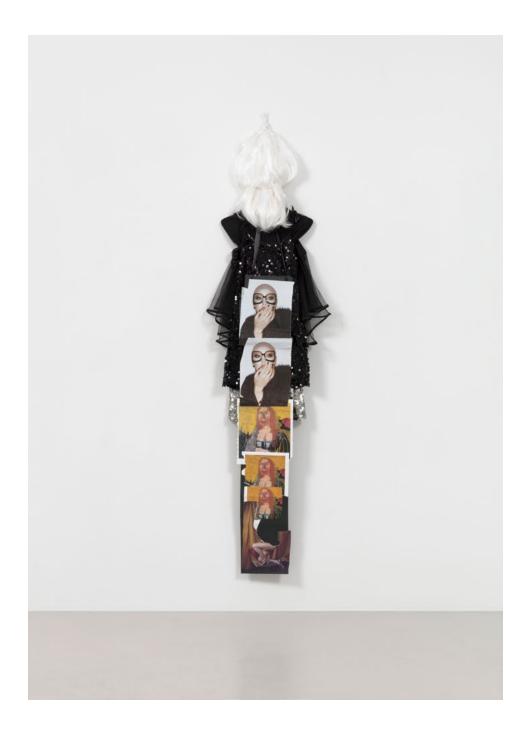

JACQUELINE FRASER The Making of a Bombshell, 2021 Wigs, sequined dress, tulle cape  $86^{\,5/8}$  x  $43^{\,1/4}$  x  $57^{\,7/8}$  in / 220 x 110 x 147 cm Image courtesy of the artist and Downs & Ross, New York. Photo: Phoebe d'Heurle.