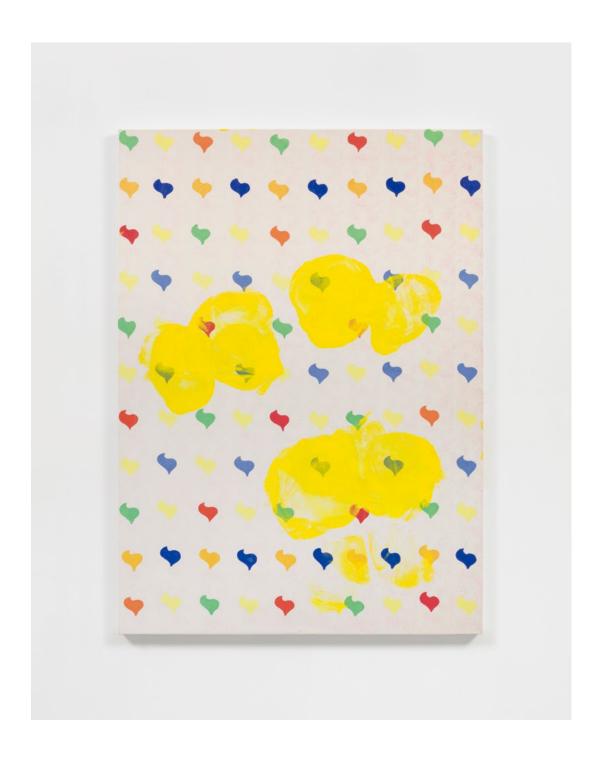

## MARE KARLBERG The Artist Is In Attendance (After Konrad Lueg), 2020 Archival inkjet print on canvas with gouache butt prints $48 \times 36$ in / $121.9 \times 91.4$ cm Image courtesy of the artist and Downs & Ross, New York. Photo: Phoebe d'Heurle.