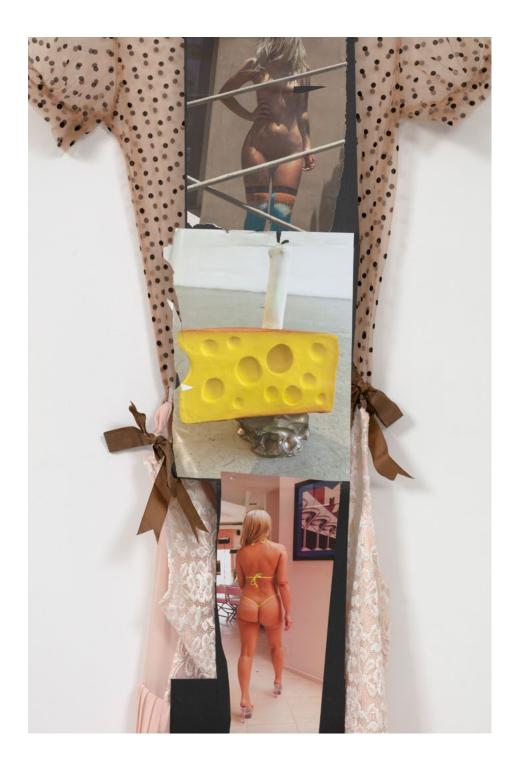

JACQUELINE FRASER The Making of a Bombshell, 2021 (detail) Wigs, sequined dress, tulle cape  $86^{5/8} \times 43^{1/4} \times 57^{7/8}$  in / 220 x 110 x 147 cm Image courtesy of the artist and Downs & Ross, New York. Photo: Phoebe d'Heurle.