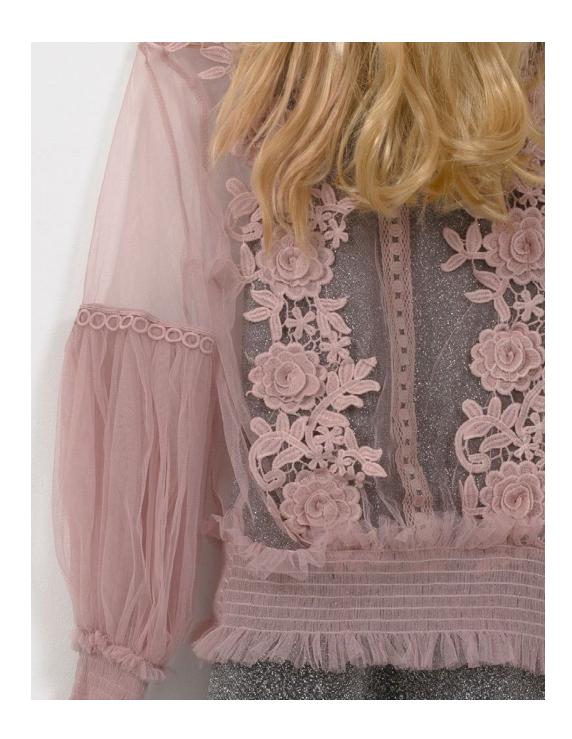

JACQUELINE FRASER

The Making of a Bombshell, 2021

Wigs, polka dot top, lace pleated dress, ribbons, found images.

86 5/8 x 43 1/4 x 57 7/8 in / 220 x 110 x 147 cm

Image courtesy of the artist and Downs & Ross, New York. Photo: Phoebe d'Heurle.

# JACQUELINE FRASER The Making of a Bombshell, 2021 (detail) Wigs, polka dot top, lace pleated dress, ribbons, found images. 86 5/8 x 43 1/4 x 57 7/8 in / 220 x 110 x 147 cm Image courtesy of the artist and Downs & Ross, New York. Photo: Phoebe d'Heurle.