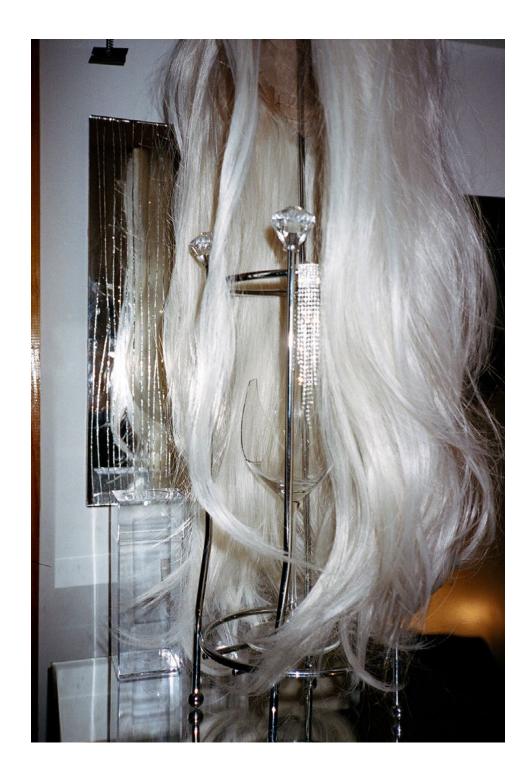

## KAYODE OJO "Study for Shattered", Studio, NYC (Downs & Ross), 2022 Archival pigment prints, ULINE Floor Standing Sign holder - Single Tier, $14 \times 10$ " Chrome $54\times14\times10$ in / $137\times35,5\times25,4$ cm Image courtesy of the artist and Downs & Ross, New York. Photo: Phoebe d'Heurle.

# "Study for Shattered", Studio, NYC (Downs & Ross), 2022 Archival pigment prints, ULINE Floor Standing Sign holder - Single Tier, 14 x 10" Chrome 54 x 14 x 10 in / 137 x 35,5 x 25,4 cm Image courtesy of the artist and Downs & Ross.