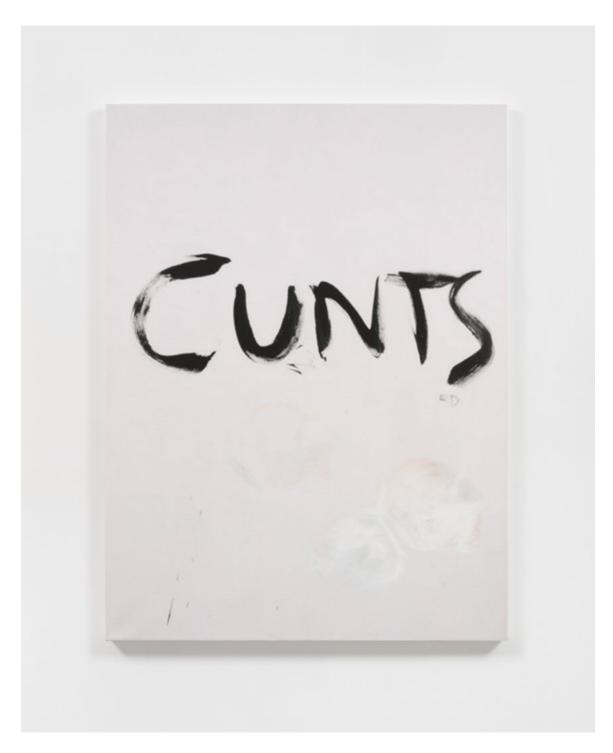

DARJA BAJAGIĆ
Nadryv, 2018
Acrylic and UV print on canvas
105 x 65 in / 266,7 x 165 cm
Image courtesy of the artist and Downs & Ross, New York.

DARJA BAJAGIĆ
Nadryv, 2018 (detail)
Acrylic and UV print on canvas
105 x 65 in / 266,7 x 165 cm
Image courtesy of the artist and Downs & Ross, New York.