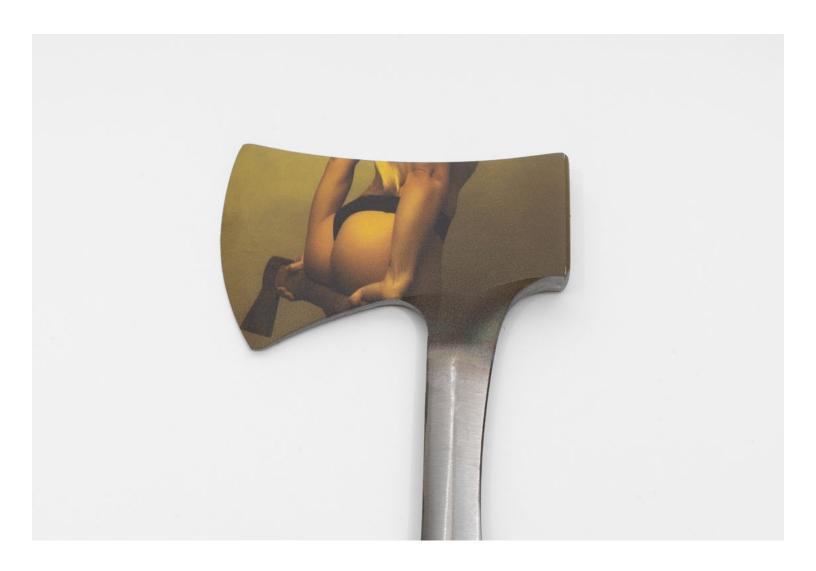

# Downs & Ross

96 Bowery, 2nd Floor, New York NY 10013

VIKKY ALEXANDER

Portrait of Hugh Hefner, 1984

Cibachrome print

26 x 64 in / 66 x 162,6 cm

Image courtesy of the artist and Downs & Ross, New York.

DARJA BAJAGIĆ Ex Axes – Voodoo Bumblebee, 2021 (detail) Direct-to-substrate print on steel axe  $13\times5\times1$  in /  $33\times12.7\times2.5$  cm Image courtesy of the artist and Downs & Ross, New York. Photo: Phoebe d'Heurle.