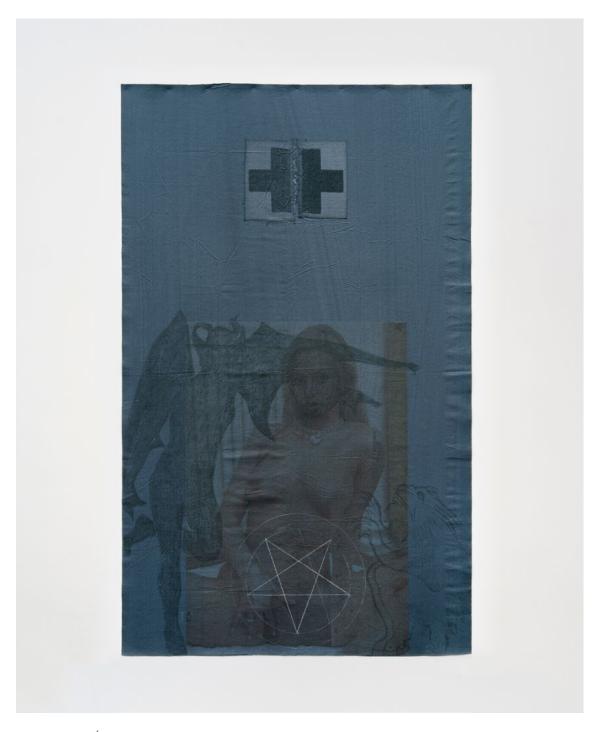

DARJA BAJAGIĆ
Nadryv, 2018
Acrylic and UV print on canvas
105 x 65 in / 266,7 x 165 cm
Image courtesy of the artist and Downs & Ross, New York.

DARJA BAJAGIĆ
Nadryv, 2018 (detail)
Acrylic and UV print on canvas
105 x 65 in / 266,7 x 165 cm
Image courtesy of the artist and Downs & Ross, New York.