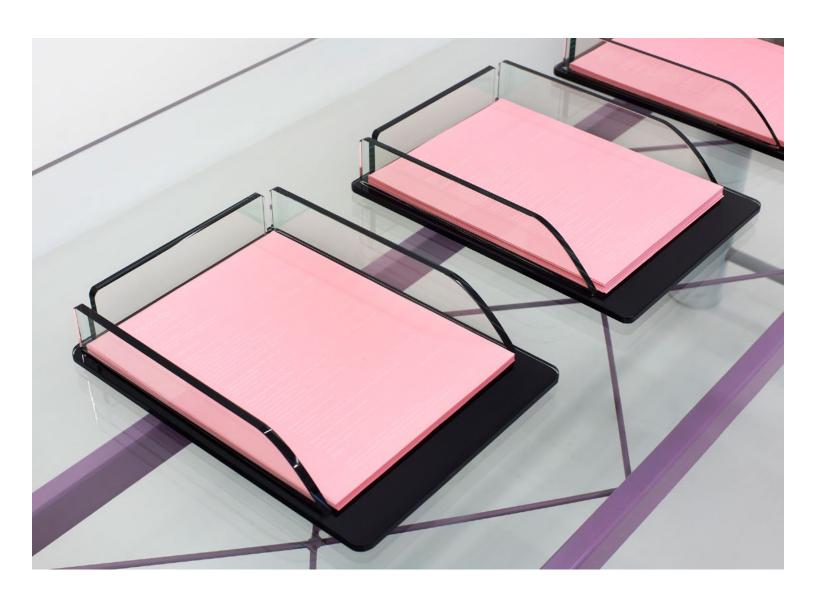

KAYODE OJO

And Scented, 2022

Storex Glass Letter Trays, Hammermill 103383 Recycled Paper in pink, artist's selected resume 13 x 47 x 3 in / 33 x 119 x 7,6 cm

Image courtesy of the artist and Downs & Ross, New York. Photo: Phoebe d'Heurle.