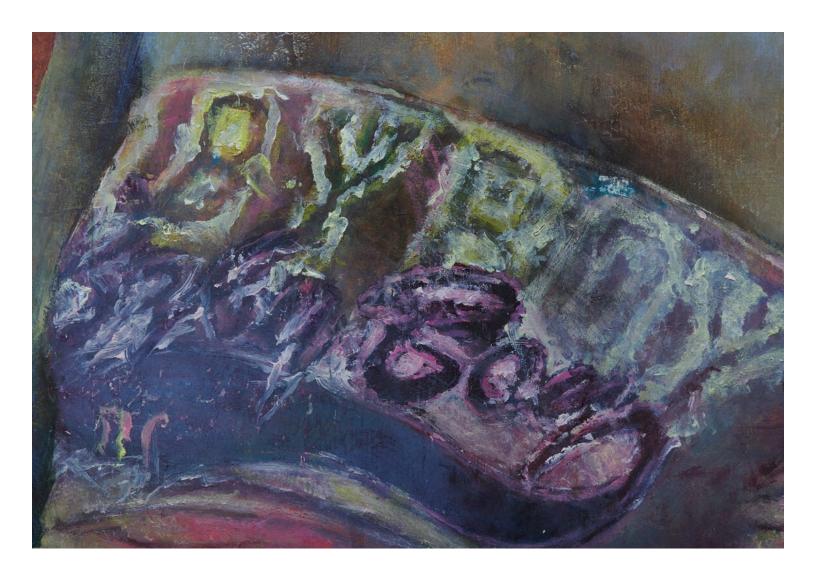

DARJA BAJAGIĆ
Nadryv, 2018
Acrylic and UV print on canvas
105 x 65 in / 266,7 x 165 cm
Image courtesy of the artist and Downs & Ross, New York.

DARJA BAJAGIĆ
Nadryv, 2018 (detail)
Acrylic and UV print on canvas
105 x 65 in / 266,7 x 165 cm
Image courtesy of the artist and Downs & Ross, New York.