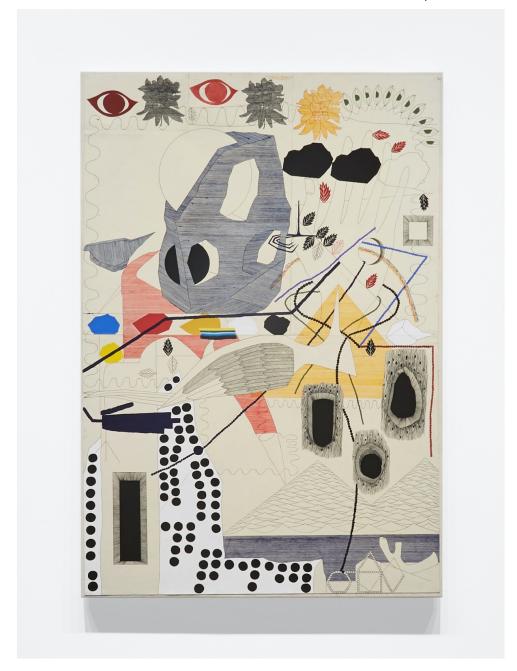

**Shaun O'Dell** 

Sighting Realignment Monument, 2021 ink and gouache and acrylic ink on paper mounted on canvas over panel  $37 \times 27 \times 1$  in  $(94 \times 68.6 \times 2.5 \text{ cm})$  SOD 143