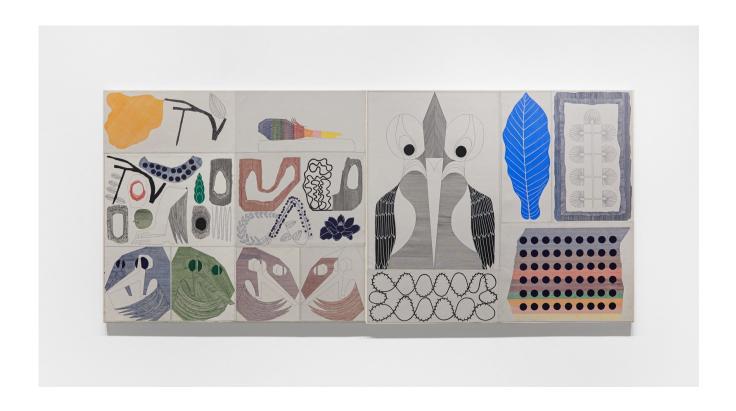

### **Shaun O'Dell**

Gorge Taxonomy, 2021 ink and gouache and acrylic ink on paper mounted on canvas over panel, diptych  $39 \times 89^{1}/_{4}$  in  $(99.1 \times 226.7 \text{ cm})$  overall  $39 \times 44^{5}/_{8}$  in  $(99.1 \times 113.3 \text{ cm})$  each panel SOD 139