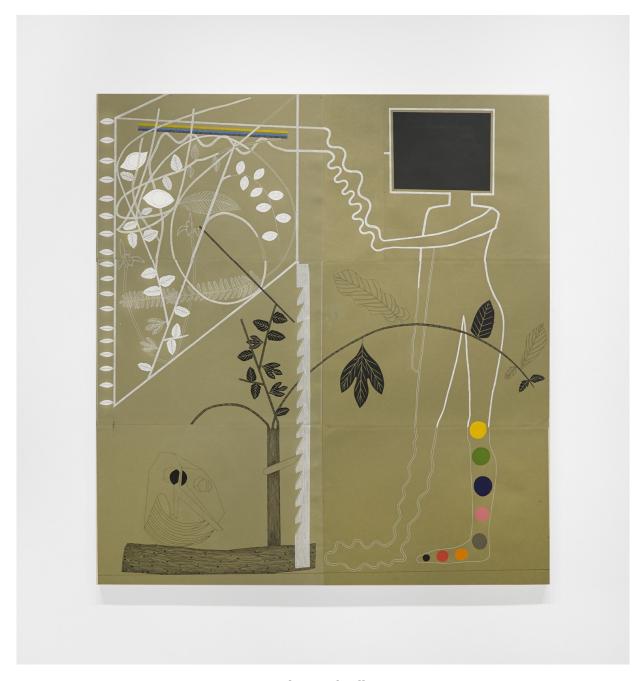

### **Shaun O'Dell**

From Henry's Ailments, 2021 ink and gouache and acrylic ink on paper mounted on canvas over panel  $65 \times 60^{-1}/_{4} \times 1$  in (165.1 x 153 x 2.5 cm) SOD 141