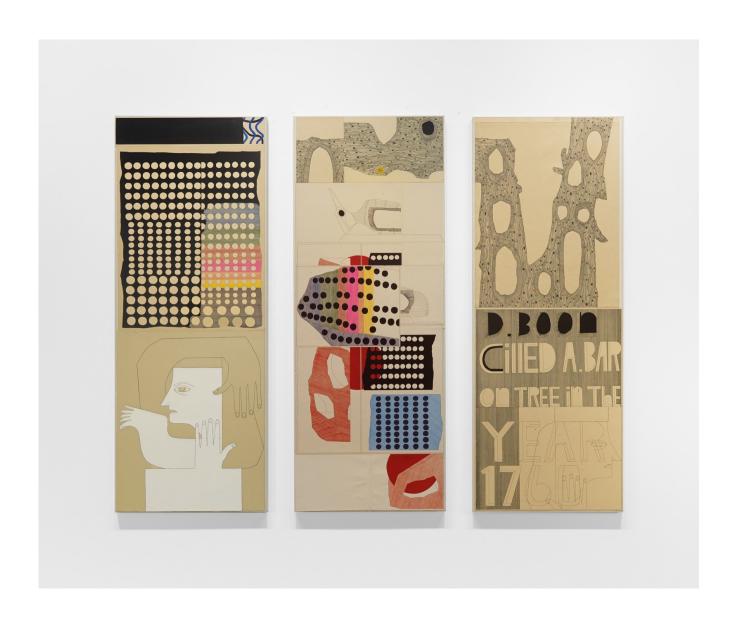

### **Shaun O'Dell**

Boone Ruin 1,2,3, 2021 ink and gouache and acrylic ink on paper mounted on canvas over panel, triptych 59 x 71 x 1 in (149.9 x 180.3 x 2.5 cm) overall 59 x 22  $^{1}$ /<sub>2</sub> x 1 in (149.9 x 57.2 x 2.5 cm) each panel SOD 142