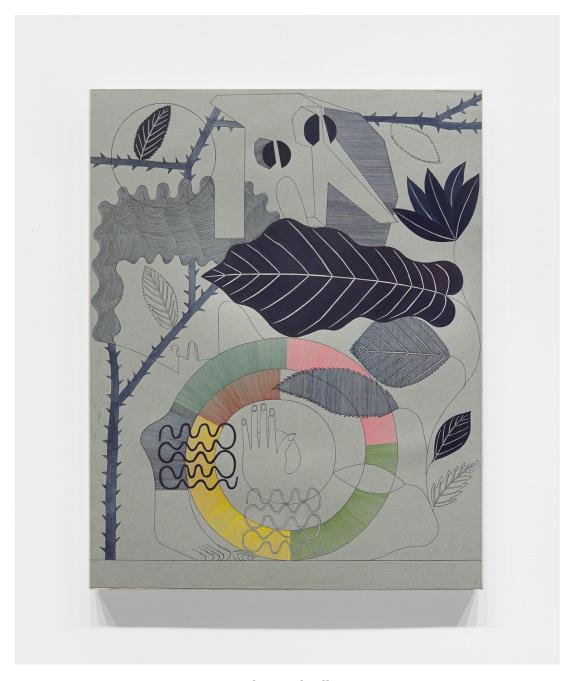

### **Shaun O'Dell**

October 17, 2153 AD, 2021 ink and gouache and acrylic ink on paper mounted on canvas over panel 26  $^3/_8$  x 20  $^3/_4$  x 1 in (67 x 52.7 x 2.5 cm) SOD 145