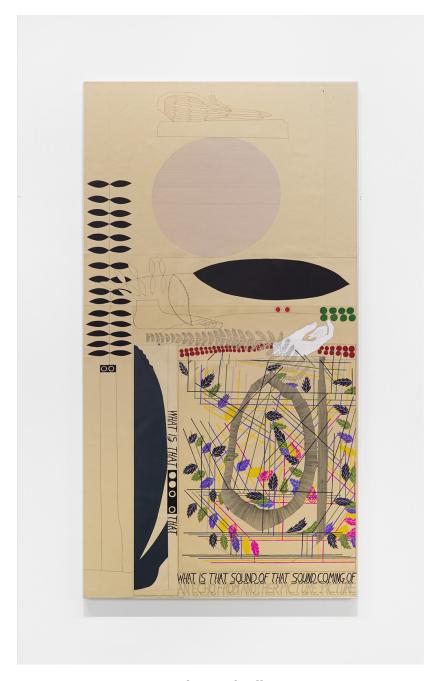

### **Shaun O'Dell**

Kentucky Urpflanze Keep on Shining, 2021 ink and gouache and acrylic ink on paper mounted on canvas over panel 65  $^3/_4$  x 51 x 1 in (167 x 129.5 x 2.5 cm) SOD 144