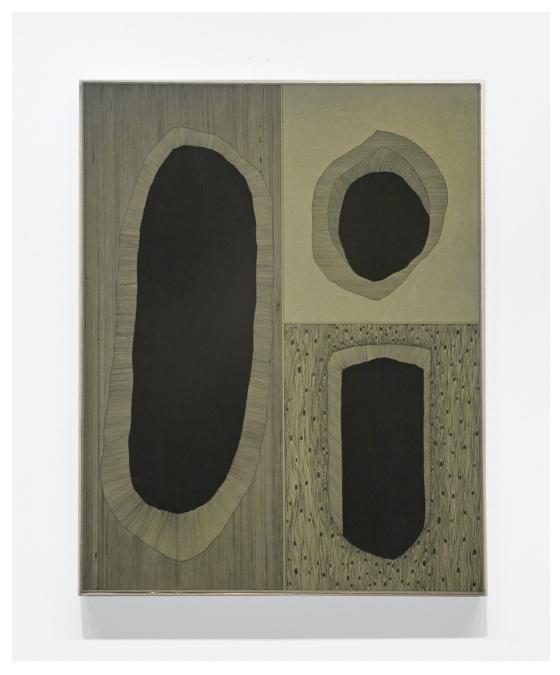

### **Shaun O'Dell**

October 17, 2153 AD, 2021 ink and gouache and acrylic ink on paper mounted on canvas over panel 26  $^3/_8$  x 20  $^3/_4$  x 1 in (67 x 52.7 x 2.5 cm) SOD 145