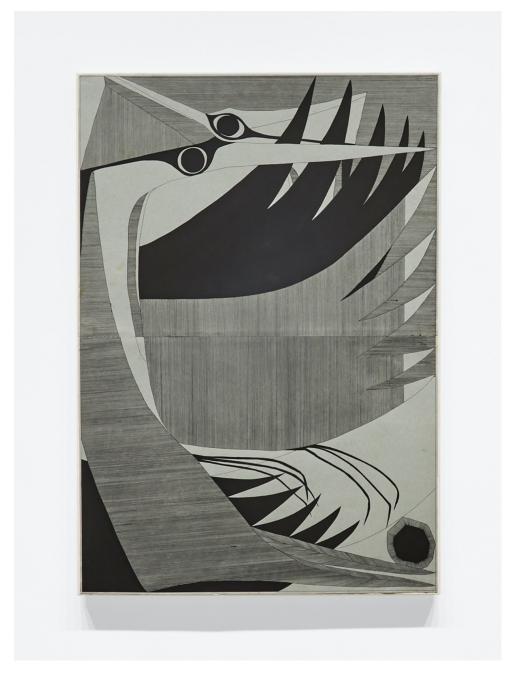

**Shaun O'Dell** 

Echo Picture, 2021 ink and gouache and acrylic ink on paper mounted on canvas over panel 63  $^3/_8$  x 33  $^7/_8$  x 1 in (161 x 86 x 2.5 cm) SOD 140