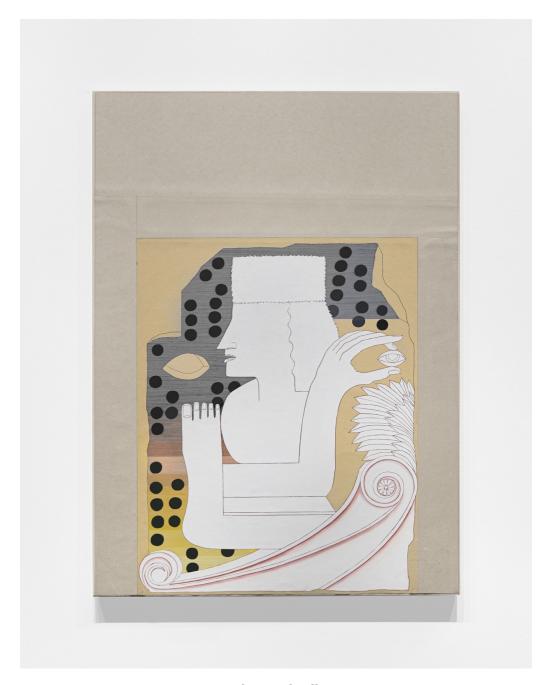

### **Shaun O'Dell**

October 17, 2153 AD, 2021 ink and gouache and acrylic ink on paper mounted on canvas over panel 26  $^3/_8$  x 20  $^3/_4$  x 1 in (67 x 52.7 x 2.5 cm) SOD 145