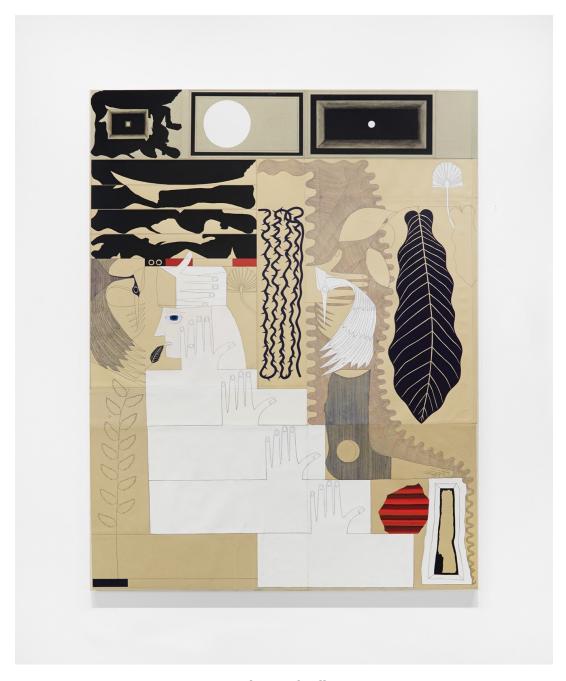

### **Shaun O'Dell**

Kentucky Urpflanze Keep on Shining, 2021 ink and gouache and acrylic ink on paper mounted on canvas over panel 65  $^3/_4$  x 51 x 1 in (167 x 129.5 x 2.5 cm) SOD 144