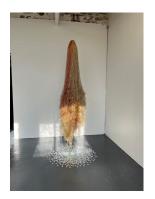

**Diana Gabriel** *Colgante (hanging)*ceramic
2016

**Diana Gabriel**Passive Defiance
Ceramic
2016

**Diana Gabriel** Search and Found Studies. Insurrection series. Acrylic, sand and sea glass  $6 \times 4$  in  $(15.24 \times 10.16 \text{ cm})$ 