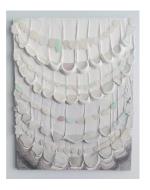

**Diana Gabriel** *Colgante (hanging)*ceramic
2016

**Diana Gabriel**Passive Defiance
Ceramic
2016

**Diana Gabriel** Search and Found Studies. Insurrection series. Acrylic, sand and sea glass  $6 \times 4$  in  $(15.24 \times 10.16 \text{ cm})$ 

**Diana Gabriel** Search and Found Studies. Insurrection series. Acrylic, sand and sea glass  $4 \times 6$  in  $(10.16 \times 15.24$  cm)

**Diana Gabriel** *Twisted. Stackable*Ceramic
2016