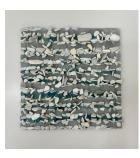

2021

Diana Gabriel

Rapid Segmentation
Sea glass and acrylic
12 x 12 in (30.48 x 30.48 cm)

2021

Diana Gabriel

Rebaño

Acrylic, found rocks, beach refuse, and sea glass

12 x 12 in (30.48 x 30.48 cm)

2021

Diana Gabriel

Rutina

Mirrored acrylic sheet, acrylic, rocks, sand and sea glass

12 x 12 in (30.48 x 30.48 cm)

2021

Diana Gabriel

Pace