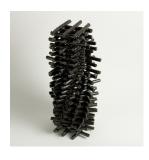

**Diana Gabriel** Search and Found Studies. Insurrection series. Acrylic, sand and sea glass  $4 \times 6$  in  $(10.16 \times 15.24$  cm)

**Diana Gabriel** *Twisted. Stackable*Ceramic
2016