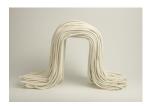

**Diana Gabriel** Search and Found Studies. Insurrection series. Acrylic, sand and sea glass  $4 \times 6$  in  $(10.16 \times 15.24$  cm)

**Diana Gabriel** *Twisted. Stackable*Ceramic
2016