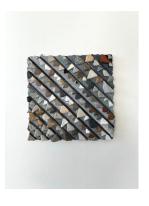

## **INCLUDED: 15 works**

Diana Gabriel

*Impactos Temporales*Found rocks, thread, acrylic rod
5 x 9 x 1 in (12.7 x 22.86 x 2.54 cm)

2022

Diana Gabriel

Tumbaga Thread, mirrored disks  $6 \times 5 \times 5$  in  $(15.24 \times 12.7 \times 12.7 \text{ cm})$ 