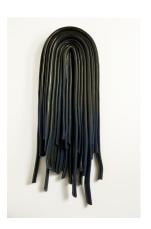

**Diana Gabriel** *Colgante (hanging)*ceramic
2016

**Diana Gabriel**Passive Defiance
Ceramic
2016

**Diana Gabriel** Search and Found Studies. Insurrection series. Acrylic, sand and sea glass  $6 \times 4$  in  $(15.24 \times 10.16 \text{ cm})$ 