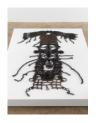

Brook Hsu Mercutio, 2020 Ink on canvas 78.74h x 62.99w in BH\_003 MAGENTA PLAINS

Nikholis Planck
Wings (Fragment), 2019
Water soluble oil and wax paper on wax on canvas in artists frame
3h x 37w in
NP\_027