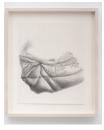

## Wait for the Grass to Dry

graphite on Rives BFK, Maple frame with graphite and Optium unframed: 19 x 18" framed: 21 x 20" *on view at Cushion Works* 

Once Tied graphite on paper, pine frame unframed: 9 x 12" framed: 11 x 14" on view at Cushion Works