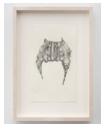

## Wearing Marks graphite on Rives BFK, bleached Maple frame with Optium unframed: $7 \frac{1}{2} \ge 9 \frac{1}{2}$ " framed: $10.75 \ge 12.5$ " on view at Delaplane