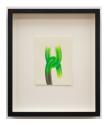

## Tight

graphite & colored pencil on paper, Maple frame with graphite and Optium unframed: 3 x 4" framed: 7.5 x 8.75" *on view at Delaplane* 