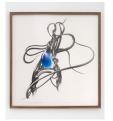

## Bound

graphite & colored pencil on Rives BFK, Maple frame with graphite and Optium unframed: 22 x 25" framed: 27.75 x 29.25" on view at Delaplane