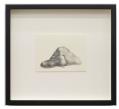

## Wait for the Grass to Dry

graphite on Rives BFK, Maple frame with graphite and Optium unframed: 19 x 18" framed: 21 x 20" *on view at Cushion Works* 

Once Tied graphite on paper, pine frame unframed: 9 x 12" framed: 11 x 14" on view at Cushion Works