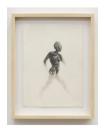

## Bound

graphite & colored pencil on Rives BFK, Maple frame with graphite and Optium unframed: 22 x 25" framed: 27.75 x 29.25" on view at Delaplane