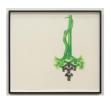

## Wait for the Grass to Dry

graphite on Rives BFK, Maple frame with graphite and Optium unframed: 19 x 18" framed: 21 x 20" *on view at Cushion Works* 

Once Tied graphite on paper, pine frame unframed: 9 x 12" framed: 11 x 14" on view at Cushion Works