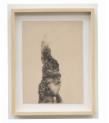

#### Invisible

graphite on paper, pine frame unframed: 9 x 12" framed: 11 x 14" on view at Cushion Works