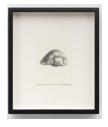

## Connections Along the Way

graphite on Rives BFK, Maple frame with graphite and Optium unframed: 19 x 18" framed: 21 x 20" *on view at Delaplane* 