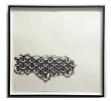

## Connections Along the Way

graphite on Rives BFK, Maple frame with graphite and Optium unframed: 19 x 18" framed: 21 x 20" *on view at Delaplane* 