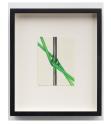

## Tight

graphite & colored pencil on paper, Maple frame with graphite and Optium unframed: 3 x 4" framed: 7.5 x 8.75" *on view at Delaplane* 