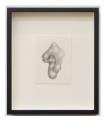

## Bound

graphite & colored pencil on Rives BFK, Maple frame with graphite and Optium unframed: 22 x 25" framed: 27.75 x 29.25" on view at Delaplane