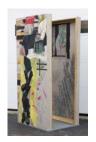

## **SNARL OF TWINE | JUNE 21 - JULY 27, 2018**

Dona Nelson By The Yard, 2016 Collage, dyed cheesecloth, muslin, and acrylic mediums on linen panel mounted on plywood base Panel:  $81.5 \times 36$  in, Base:  $38 \times 32$  in.