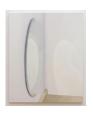

Donald Moffett

Lot 092517 (faccia, titanium white), 2017

Oil on linen, wood panel, steel

12.50h x 7.50w x 6.50d in

Roger White Oval Mirror with Counter, 2015 Oil on canvas 43h x 35w in

Nikholis Planck

Blue Venus Fly Trap Limb Study, 2018