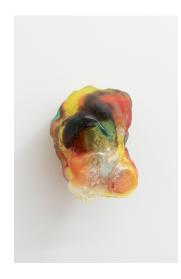

2. *Hand-held* 2020 mold-blown glass, cold worked and steel 6.5 x 5 x 5.5 in

3. *IRL: Peace and Luck* 2021 mold-blown glass, cold-worked 11 x 4 x 3 in

4. *Rind #2* 2020-21 mold-blown glass, cold-worked, wall hooks, necklace chain, plastic price tag fasteners, zip ties and keychains 70 x 40 x 24 in