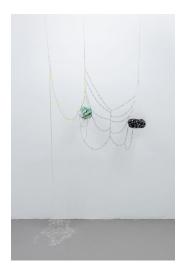

2. *Hand-held* 2020 mold-blown glass, cold worked and steel 6.5 x 5 x 5.5 in

3. *IRL: Peace and Luck* 2021 mold-blown glass, cold-worked 11 x 4 x 3 in

4. *Rind #2* 2020-21 mold-blown glass, cold-worked, wall hooks, necklace chain, plastic price tag fasteners, zip ties and keychains 70 x 40 x 24 in