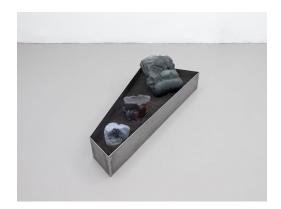

5. *Of The Horizon* mold-blown glass, aquarium sand and steel 2021 16 x 18 x 44 in

6. *The Hope of Gesture* 2020-21, custom printed fabric, re-bar, spray paint and glass hook 37 x 43 x 25 in

7. *Small Volcanoes* 2021, mold-blown glass, cold-worked 10 x 14.5 x 15 in