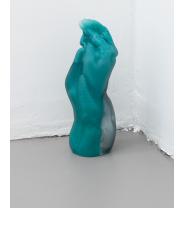

5. *Of The Horizon* mold-blown glass, aquarium sand and steel 2021 16 x 18 x 44 in

6. *The Hope of Gesture* 2020-21, custom printed fabric, re-bar, spray paint and glass hook 37 x 43 x 25 in

7. *Small Volcanoes* 2021, mold-blown glass, cold-worked 10 x 14.5 x 15 in