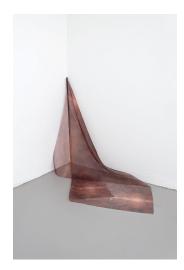

2. *Hand-held* 2020 mold-blown glass, cold worked and steel 6.5 x 5 x 5.5 in

3. *IRL: Peace and Luck* 2021 mold-blown glass, cold-worked 11 x 4 x 3 in

4. *Rind #2* 2020-21 mold-blown glass, cold-worked, wall hooks, necklace chain, plastic price tag fasteners, zip ties and keychains 70 x 40 x 24 in