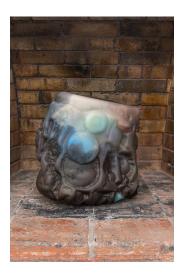

5. *Of The Horizon* mold-blown glass, aquarium sand and steel 2021 16 x 18 x 44 in

6. *The Hope of Gesture* 2020-21, custom printed fabric, re-bar, spray paint and glass hook 37 x 43 x 25 in

7. *Small Volcanoes* 2021, mold-blown glass, cold-worked 10 x 14.5 x 15 in