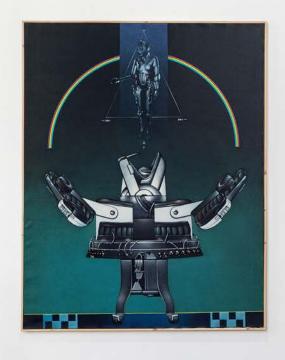

Sergio Sarri La Fantome de la Liberté, 1985

Acrylic on canvas 100 x 70 cm 39 3/8 x 27 1/2 in

Sergio Sarri II Grande Robot, 1979

Acrylic on canvas (framed) 150 x 116 cm 59 1/8 x 45 5/8 in

Sergio Sarri *Piscina*, 1989 Acrylic on canvas (framed)