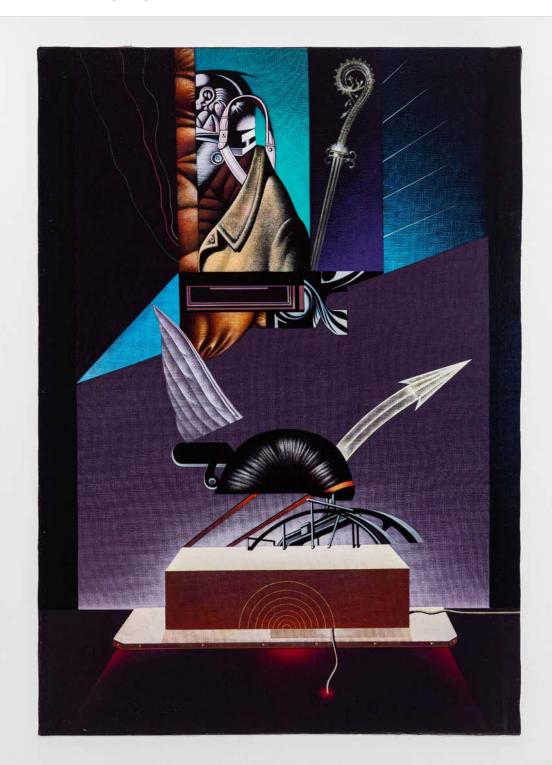

Sergio Sarri Turbina, 1983

Watercolor, acrylic and ink on board mounted on canvas 70 x 50 cm 27 1/2 x 19 3/4 in

Sergio Sarri Particolari, 1974

Rotoflexographic print on aluminium (framed) 75 x 55 cm 29 1/2 x 21 5/8 in (#227/500)