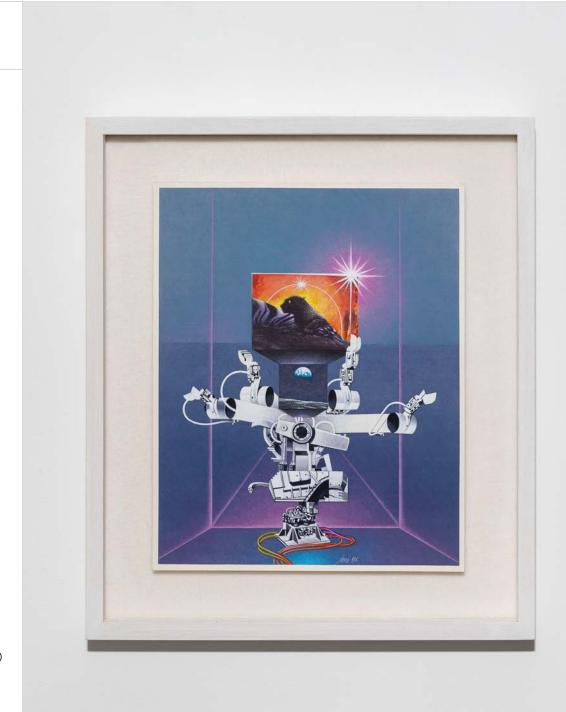

Sergio Sarri La Fantome de la Liberté, 1985

Acrylic on canvas 100 x 70 cm 39 3/8 x 27 1/2 in

Sergio Sarri II Grande Robot, 1979

Acrylic on canvas (framed) 150 x 116 cm 59 1/8 x 45 5/8 in

Sergio Sarri *Piscina*, 1989 Acrylic on canvas (framed)