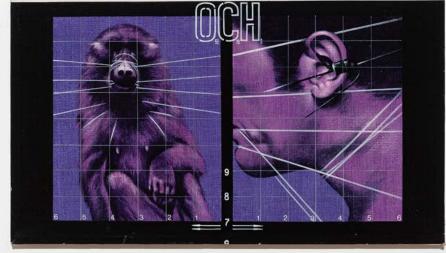

Acrylic on canvas (framed) 143 x 143 cm 56 1/4 x 56 1/4 in

Sergio Sarri Grande Tavolo d'Analisi II, 1971

Acrylic on canvas (framed) 132 x 117 cm 52 x 46 1/8 in

Sergio Sarri Studio per Segnali, 1972

Acrylic on canvas (framed) 60 x 50 cm 23 5/8 x 19 3/4 in