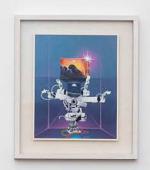

Sergio Sarri Atom robot, 2020-2021

Acrylic on canvas 26 x 33 cm; 10 1/4 x 13 in (framed) 16 x 23 cm; 6 1/4 x 9 1/8 in

Sergio Sarri Il sogno dell'automa, 2021

Acrylic on canvas 34 x 30 cm; 13 3/8 x 11 3/4 in (framed) 24 x 20 cm; 9 1/2 x 7 7/8 in