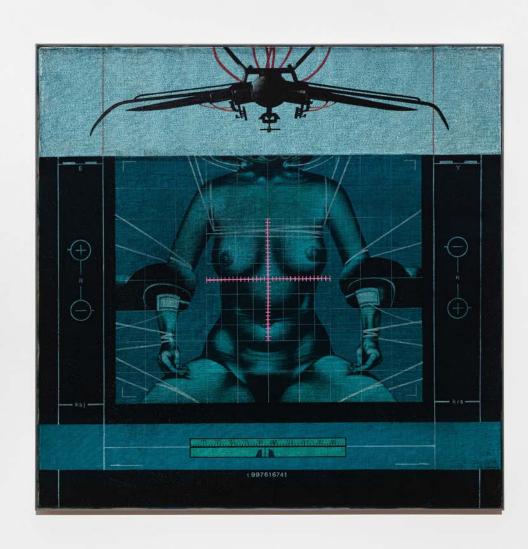

Sergio Sarri La Fantome de la Liberté, 1985

Acrylic on canvas 100 x 70 cm 39 3/8 x 27 1/2 in

Sergio Sarri II Grande Robot, 1979

Acrylic on canvas (framed) 150 x 116 cm 59 1/8 x 45 5/8 in

Sergio Sarri *Piscina*, 1989 Acrylic on canvas (framed)