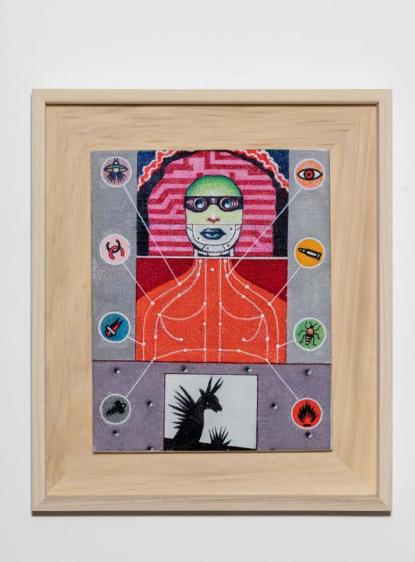

Sergio Sarri The shining girl, 2021

Acrylic on canvas 26 cm x 33 cm; 10 1/4 x 13 in (framed) 17 x 24 cm; 6 3/4 x 9 1/2 in

Sergio Sarri Un analisi antropologica, 2021

Acrylic on canvas 32 x 27 cm; 12 5/8 x 10 5/8 in (framed) 23 x 18 cm; 9 1/8 x 7 1/8 in