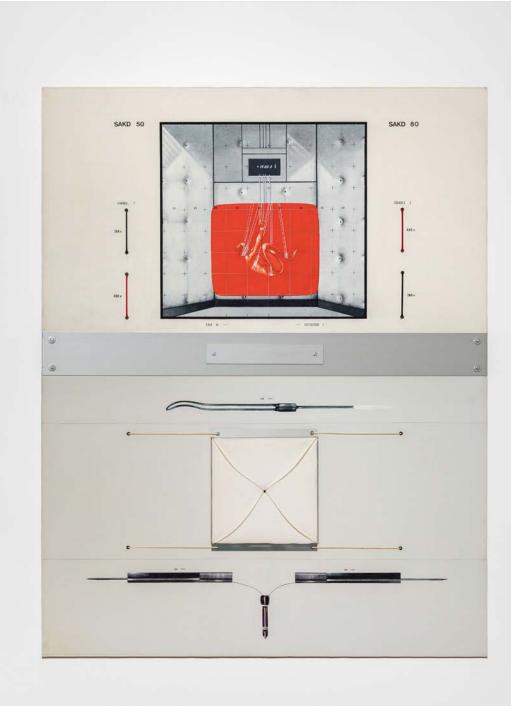

Acrylic on canvas 60 x 50 cm 23 5/8 x 19 3/4 in

Sergio Sarri Fase 4, esecuzione, 1975

Acrylic on canvas with plastic wire, brushed aluminum, aluminun and synthetic leather inserts (framed) 146 x 114 cm 57 1/2 x 44 7/8 in