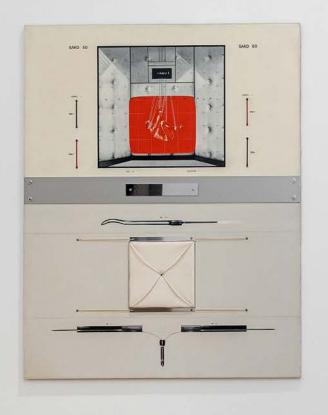

Acrylic on canvas (framed) 143 x 143 cm 56 1/4 x 56 1/4 in

Sergio Sarri Grande Tavolo d'Analisi II, 1971

Acrylic on canvas (framed) 132 x 117 cm 52 x 46 1/8 in

Sergio Sarri Studio per Segnali, 1972

Acrylic on canvas (framed) 60 x 50 cm 23 5/8 x 19 3/4 in