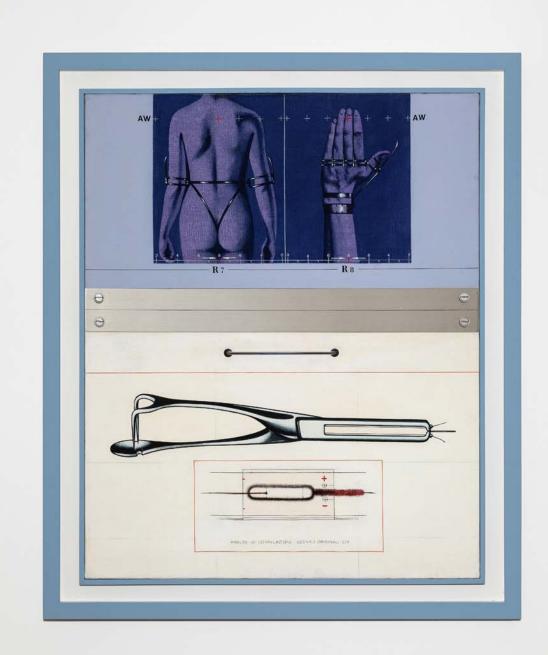

Sergio Sarri Studio per esperimento al polso, 1976

Acrylic on canvas (framed) 61 x 50 cm 24 1/8 x 19 3/4 in

Sergio Sarri Studio per grande schermo, 1973 - 1974

Acrylic on canvas (framed) 61 x 61 cm 24 1/8 x 24 1/8 in