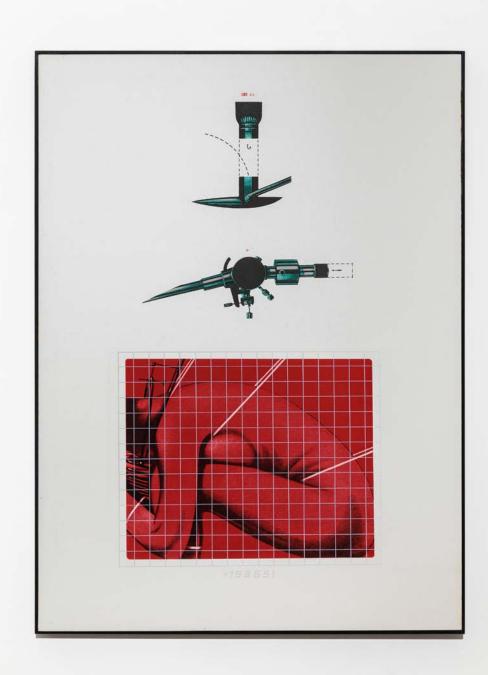

Acrylic on canvas (framed) 143 x 143 cm 56 1/4 x 56 1/4 in

Sergio Sarri Grande Tavolo d'Analisi II, 1971

Acrylic on canvas (framed) 132 x 117 cm 52 x 46 1/8 in

Sergio Sarri Studio per Segnali, 1972

Acrylic on canvas (framed) 60 x 50 cm 23 5/8 x 19 3/4 in