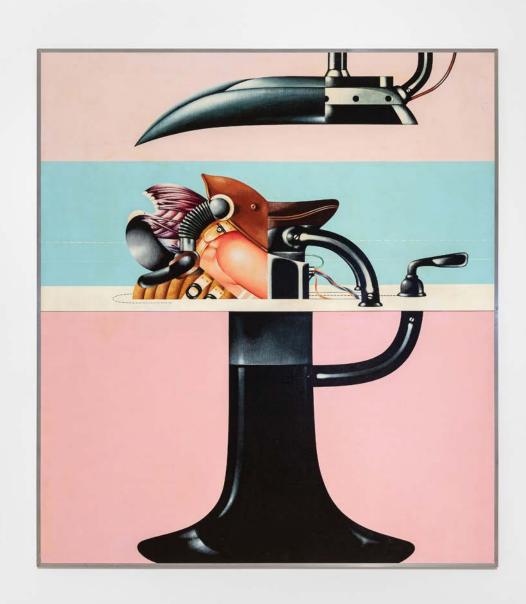

Acrylic on canvas (framed) 143 x 143 cm 56 1/4 x 56 1/4 in

Sergio Sarri Grande Tavolo d'Analisi II, 1971

Acrylic on canvas (framed) 132 x 117 cm 52 x 46 1/8 in

Sergio Sarri Studio per Segnali, 1972

Acrylic on canvas (framed) 60 x 50 cm 23 5/8 x 19 3/4 in