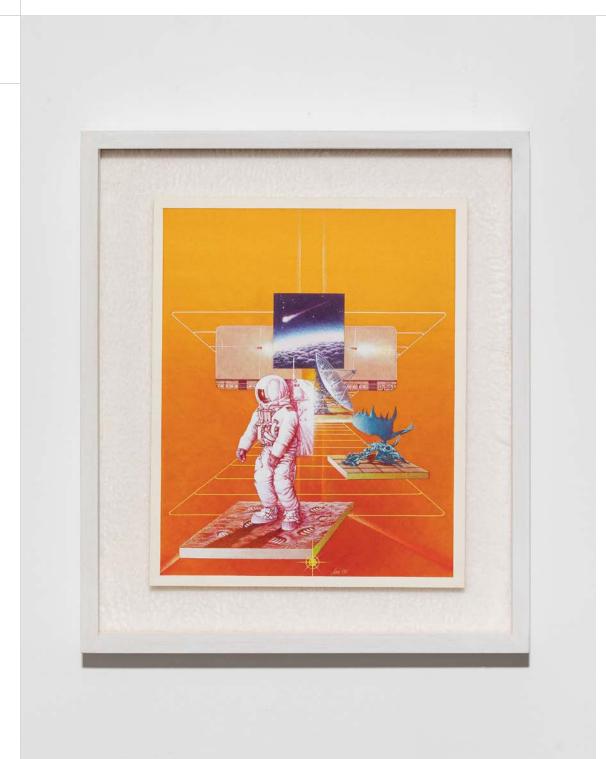

Sergio Sarri *L'Olimpo*, 1980

Acrylic on board (framed) 93 x 66 cm 36 5/8 x 26 in

Sergio Sarri Uomo e spazio, 1984

Acrylic on cardboard (framed with synthetic wool backing) 46 x 39.5 cm; 18 1/8 x 15 1/2 in (frame) 34 x 27 cm; 13 3/8 x 10 5/8 in (print)