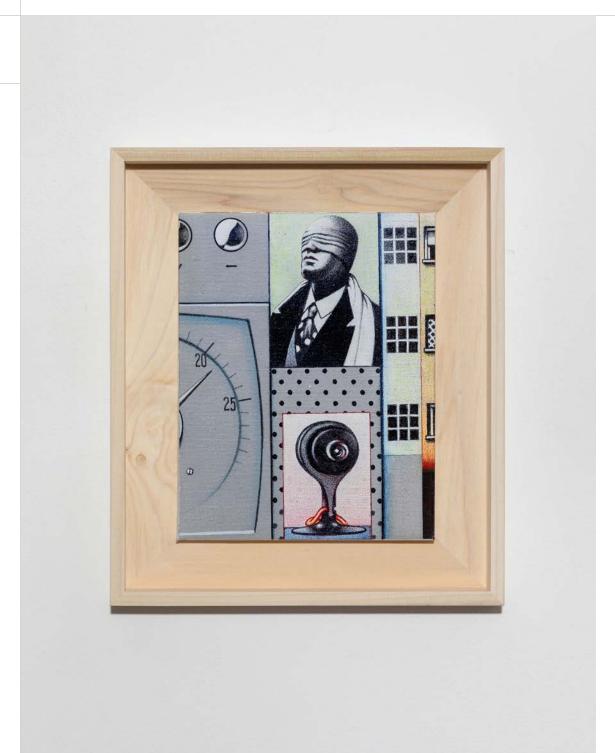

Sergio Sarri Studio per esperimento e macchina, 1974

Acrylic on canvas (framed) 50 x 35 cm 19 3/4 x 13 3/4 in

Sergio Sarri Manometro A, 1973

Acrylic on canvas (framed) 100 x 81 cm 39 3/8 x 31 7/8 in

Sergio Sarri Attrezzo Calcolatore, 1973