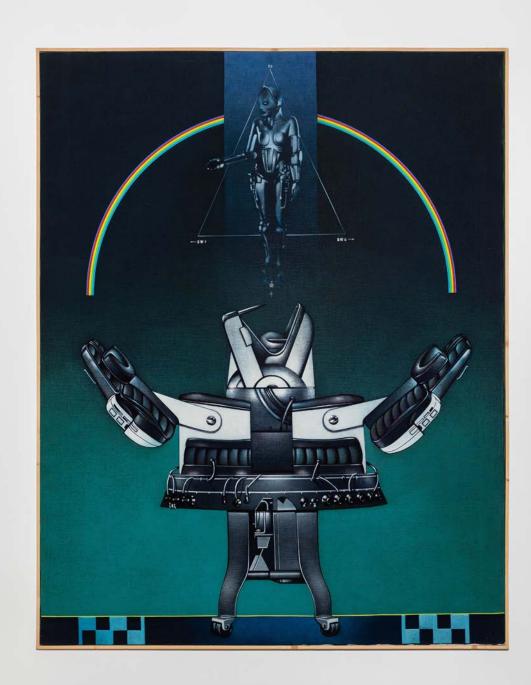

Sergio Sarri La Fantome de la Liberté, 1985

Acrylic on canvas 100 x 70 cm 39 3/8 x 27 1/2 in

Sergio Sarri II Grande Robot, 1979

Acrylic on canvas (framed) 150 x 116 cm 59 1/8 x 45 5/8 in

Sergio Sarri *Piscina*, 1989 Acrylic on canvas (framed)