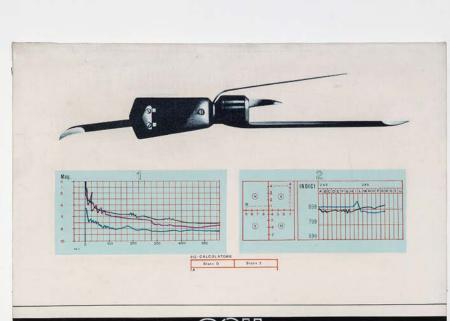

Sergio Sarri Studio per esperimento e macchina, 1974

Acrylic on canvas (framed) 50 x 35 cm 19 3/4 x 13 3/4 in

Sergio Sarri Manometro A, 1973

Acrylic on canvas (framed) 100 x 81 cm 39 3/8 x 31 7/8 in

Sergio Sarri Attrezzo Calcolatore, 1973