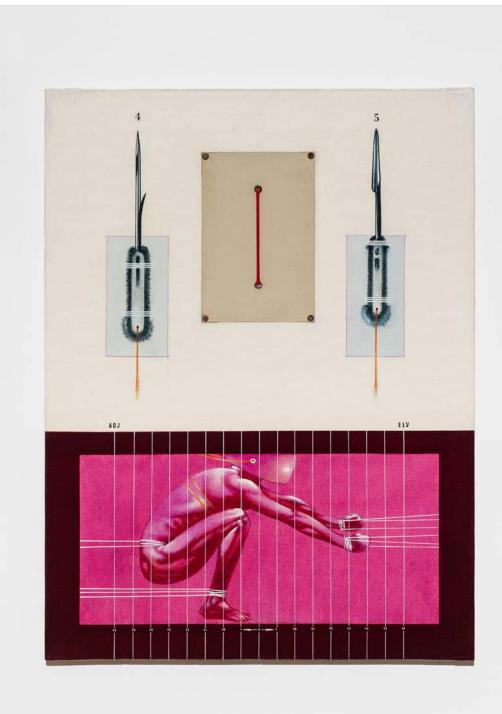

Acrylic on canvas 60 x 50 cm 23 5/8 x 19 3/4 in

Sergio Sarri Fase 4, esecuzione, 1975

Acrylic on canvas with plastic wire, brushed aluminum, aluminun and synthetic leather inserts (framed) 146 x 114 cm 57 1/2 x 44 7/8 in