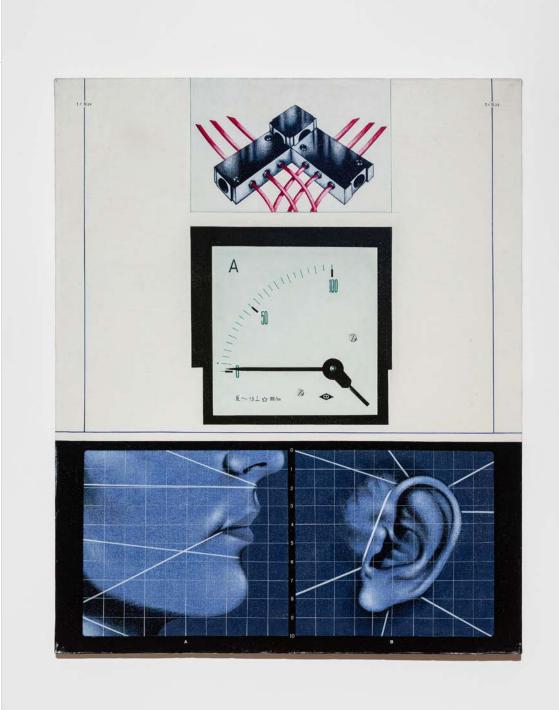

Sergio Sarri Studio per esperimento e macchina, 1974

Acrylic on canvas (framed) 50 x 35 cm 19 3/4 x 13 3/4 in

Sergio Sarri Manometro A, 1973

Acrylic on canvas (framed) 100 x 81 cm 39 3/8 x 31 7/8 in

Sergio Sarri Attrezzo Calcolatore, 1973