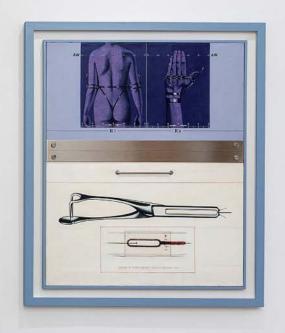

Acrylic on canvas (framed) 143 x 143 cm 56 1/4 x 56 1/4 in

Sergio Sarri Grande Tavolo d'Analisi II, 1971

Acrylic on canvas (framed) 132 x 117 cm 52 x 46 1/8 in

Sergio Sarri Studio per Segnali, 1972

Acrylic on canvas (framed) 60 x 50 cm 23 5/8 x 19 3/4 in