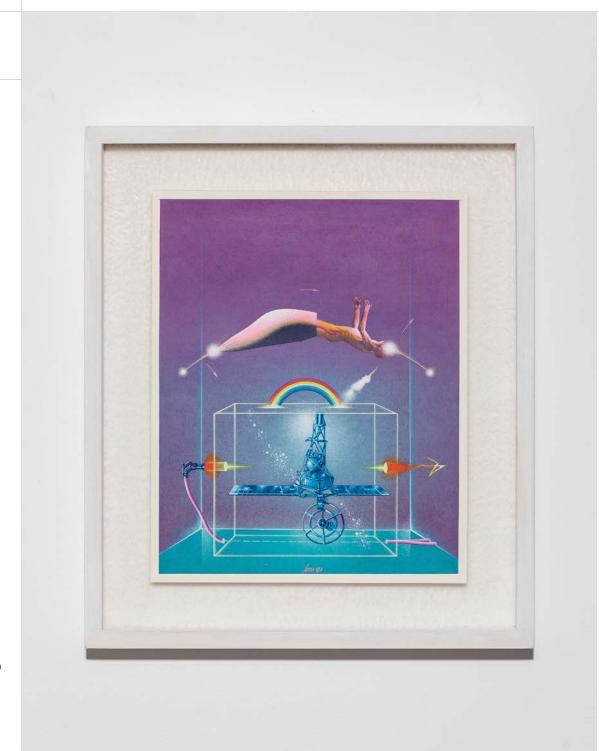

Sergio Sarri Turbina, 1983

Watercolor, acrylic and ink on board mounted on canvas 70 x 50 cm 27 1/2 x 19 3/4 in

Sergio Sarri Particolari, 1974

Rotoflexographic print on aluminium (framed) 75 x 55 cm 29 1/2 x 21 5/8 in (#227/500)