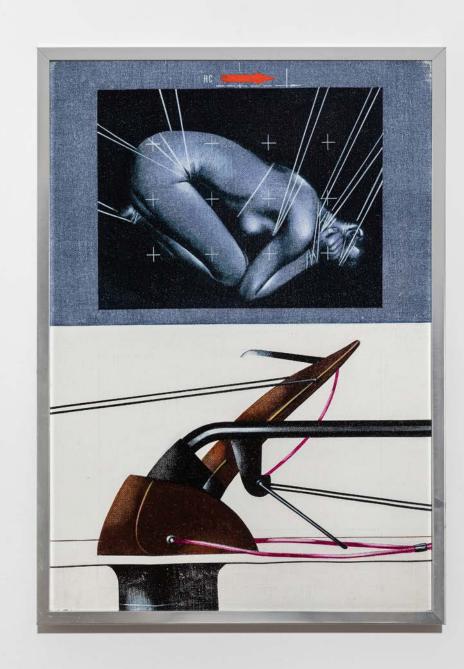

Acrylic on canvas 60 x 50 cm 23 5/8 x 19 3/4 in

Sergio Sarri Fase 4, esecuzione, 1975

Acrylic on canvas with plastic wire, brushed aluminum, aluminun and synthetic leather inserts (framed) 146 x 114 cm 57 1/2 x 44 7/8 in