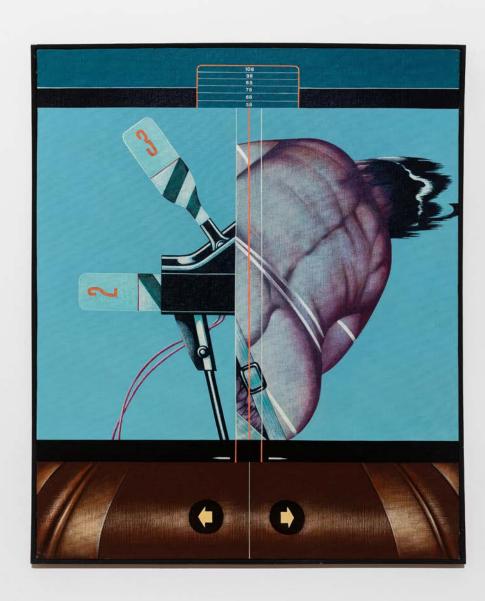

Sergio Sarri Turbina, 1983

Watercolor, acrylic and ink on board mounted on canvas 70 x 50 cm 27 1/2 x 19 3/4 in

Sergio Sarri Particolari, 1974

Rotoflexographic print on aluminium (framed) 75 x 55 cm 29 1/2 x 21 5/8 in (#227/500)