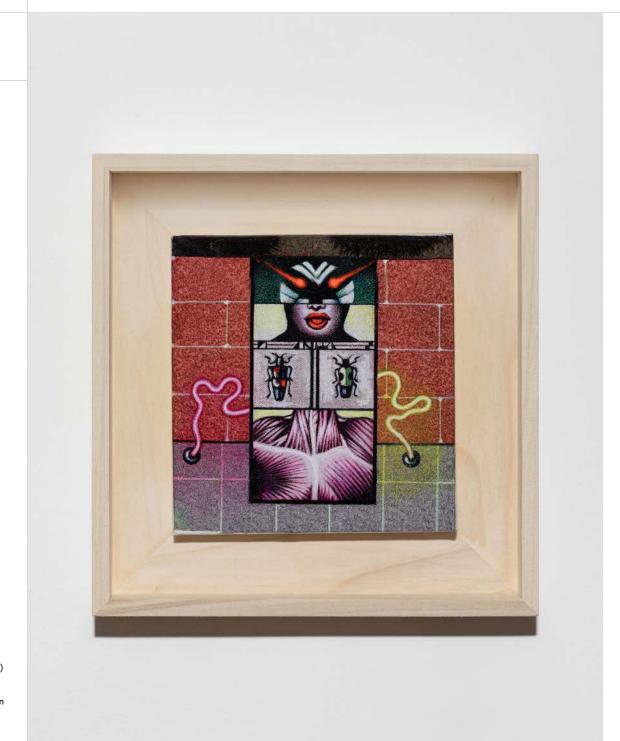

Sergio Sarri Insects, 2020-2021

Acrylic on canvas (framed) 26 x 25 cm; 10 1/4 x 9 7/8 in (framed) 17 x 16 cm; 6 3/4 x 6 1/4 in

Sergio Sarri Operazione alphaville, 2021

Acrylic on canvas (framed) 31 x 27 cm; 12 1/4 x 10 5/8 in (framed) 23 x 18 cm; 9 1/8 x 7 1/8 in