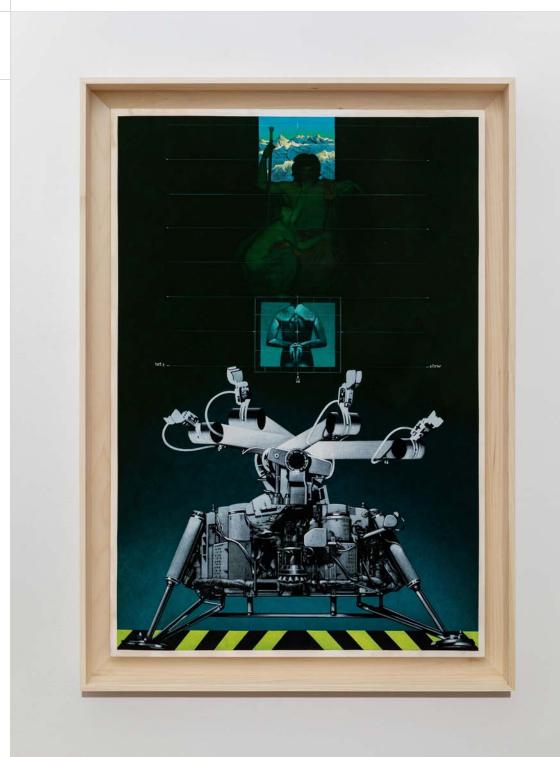

Sergio Sarri La Fantome de la Liberté, 1985

Acrylic on canvas 100 x 70 cm 39 3/8 x 27 1/2 in

Sergio Sarri II Grande Robot, 1979

Acrylic on canvas (framed) 150 x 116 cm 59 1/8 x 45 5/8 in

Sergio Sarri *Piscina*, 1989 Acrylic on canvas (framed)