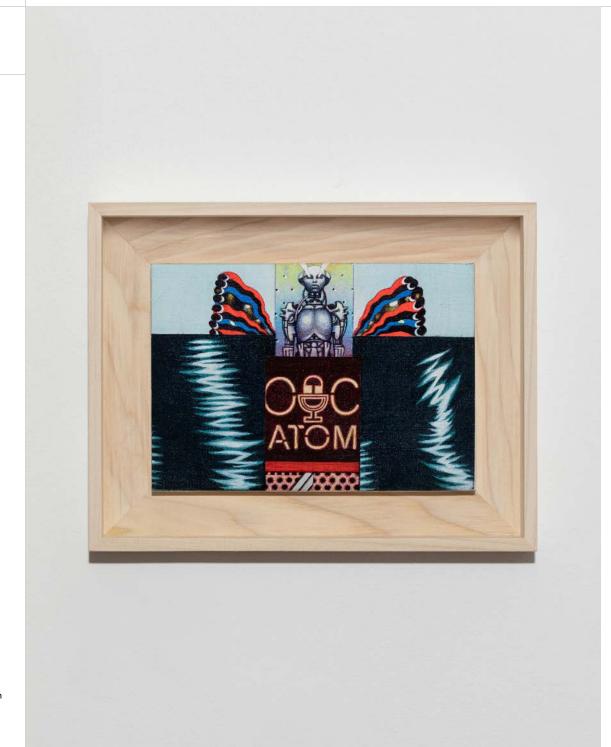

Sergio Sarri Atom robot, 2020-2021

Acrylic on canvas 26 x 33 cm; 10 1/4 x 13 in (framed) 16 x 23 cm; 6 1/4 x 9 1/8 in

Sergio Sarri Il sogno dell'automa, 2021

Acrylic on canvas 34 x 30 cm; 13 3/8 x 11 3/4 in (framed) 24 x 20 cm; 9 1/2 x 7 7/8 in