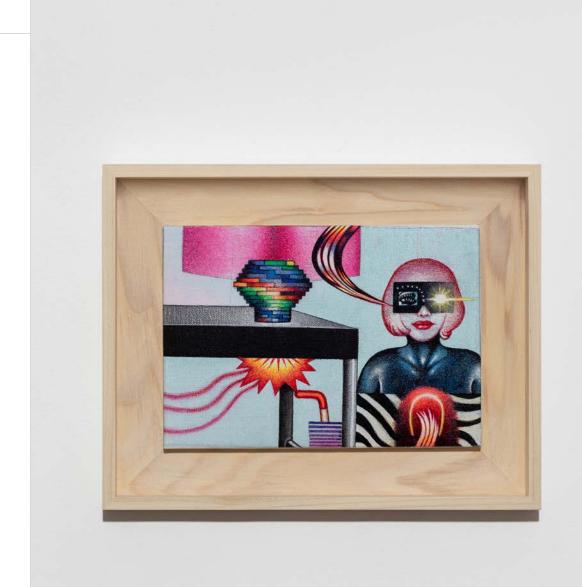

Sergio Sarri The shining girl, 2021

Acrylic on canvas 26 cm x 33 cm; 10 1/4 x 13 in (framed) 17 x 24 cm; 6 3/4 x 9 1/2 in

Sergio Sarri Un analisi antropologica, 2021

Acrylic on canvas 32 x 27 cm; 12 5/8 x 10 5/8 in (framed) 23 x 18 cm; 9 1/8 x 7 1/8 in