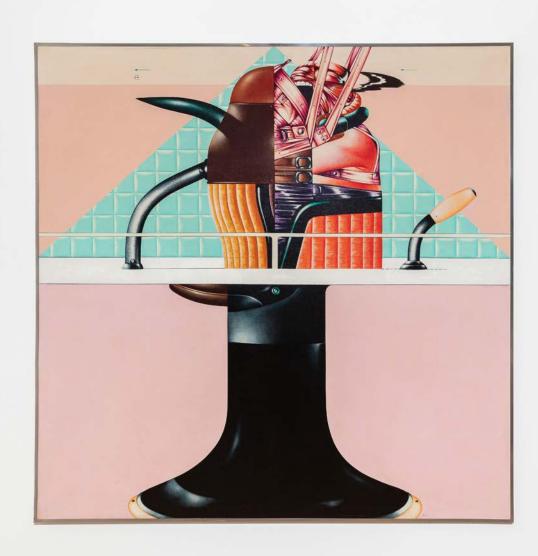

Acrylic on canvas (framed) 143 x 143 cm 56 1/4 x 56 1/4 in

Sergio Sarri Grande Tavolo d'Analisi II, 1971

Acrylic on canvas (framed) 132 x 117 cm 52 x 46 1/8 in

Sergio Sarri Studio per Segnali, 1972

Acrylic on canvas (framed) 60 x 50 cm 23 5/8 x 19 3/4 in