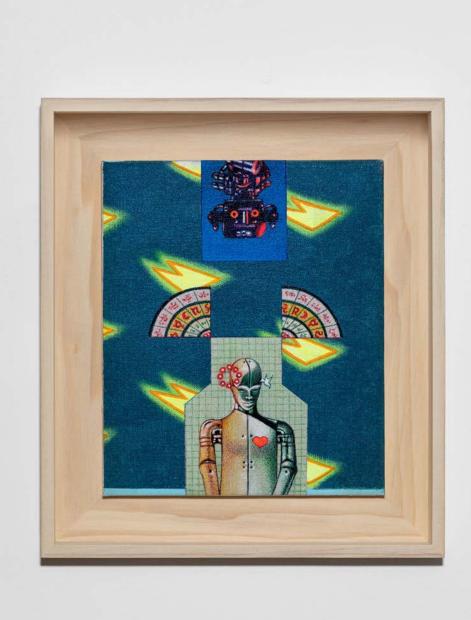

Sergio Sarri Insects, 2020-2021

Acrylic on canvas (framed) 26 x 25 cm; 10 1/4 x 9 7/8 in (framed) 17 x 16 cm; 6 3/4 x 6 1/4 in

Sergio Sarri Operazione alphaville, 2021

Acrylic on canvas (framed) 31 x 27 cm; 12 1/4 x 10 5/8 in (framed) 23 x 18 cm; 9 1/8 x 7 1/8 in

Sergio Sarri The shining girl, 2021

Acrylic on canvas 26 cm x 33 cm; 10 1/4 x 13 in (framed) 17 x 24 cm; 6 3/4 x 9 1/2 in

Sergio Sarri Un analisi antropologica, 2021

Acrylic on canvas 32 x 27 cm; 12 5/8 x 10 5/8 in (framed) 23 x 18 cm; 9 1/8 x 7 1/8 in

Sergio Sarri Atom robot, 2020-2021

Acrylic on canvas 26 x 33 cm; 10 1/4 x 13 in (framed) 16 x 23 cm; 6 1/4 x 9 1/8 in

Sergio Sarri Il sogno dell'automa, 2021

Acrylic on canvas 34 x 30 cm; 13 3/8 x 11 3/4 in (framed) 24 x 20 cm; 9 1/2 x 7 7/8 in