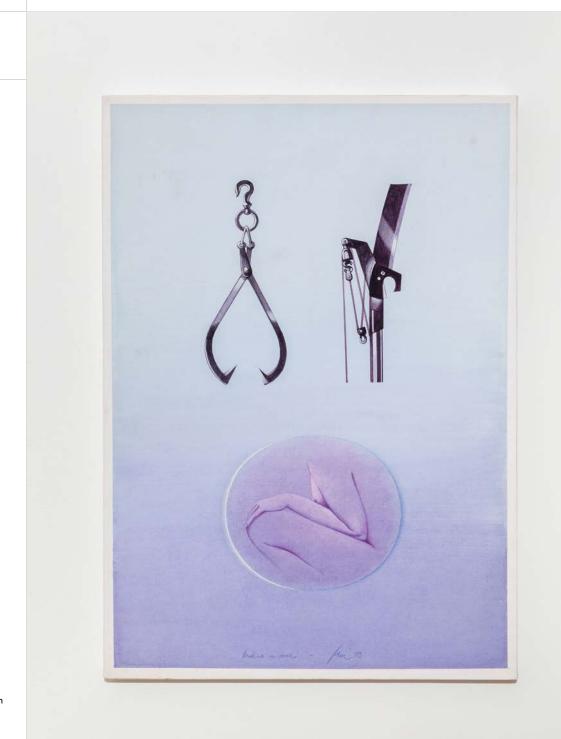

Sergio Sarri Studio per esperimento e macchina, 1974

Acrylic on canvas (framed) 50 x 35 cm 19 3/4 x 13 3/4 in

Sergio Sarri Manometro A, 1973

Acrylic on canvas (framed) 100 x 81 cm 39 3/8 x 31 7/8 in

Sergio Sarri Attrezzo Calcolatore, 1973