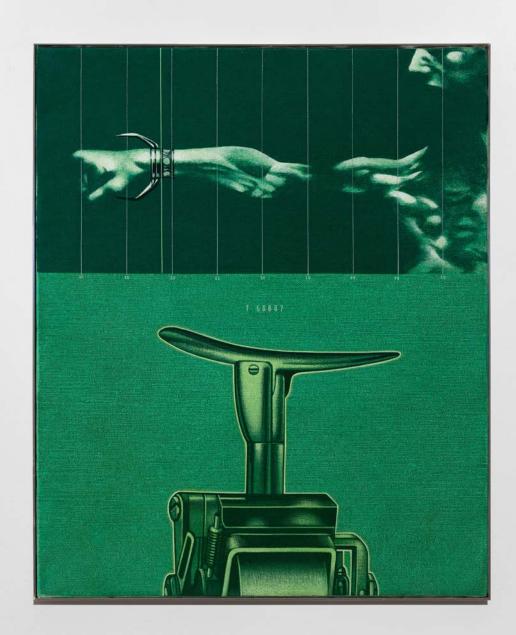

Acrylic on canvas (framed) 143 x 143 cm 56 1/4 x 56 1/4 in

Sergio Sarri Grande Tavolo d'Analisi II, 1971

Acrylic on canvas (framed) 132 x 117 cm 52 x 46 1/8 in

Sergio Sarri Studio per Segnali, 1972

Acrylic on canvas (framed) 60 x 50 cm 23 5/8 x 19 3/4 in