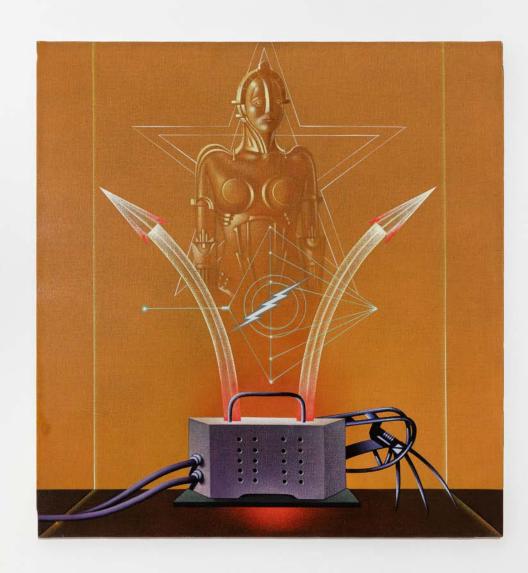

Sergio Sarri Stanza Meccanica con Robot (Metropolis), 1983

Acrylic on canvas 80 x 75 cm 31 1/2 x 29 1/2 in

|          | SERGIO SARRI                                                                                             |                                                                                                                        |
|----------|----------------------------------------------------------------------------------------------------------|------------------------------------------------------------------------------------------------------------------------|
|          | PAINTINGS & WORKS ON PAPER: 1971 - 2021<br>IN COLLABORATION WITH OCTAGON, MILAN<br>JAN 29 - MAR 26, 2022 |                                                                                                                        |
|          | Inquiries:                                                                                               | Robert O. Fitzpatrick<br>robbie@fitzpatrick.gallery<br>+33 6 44 29 11 29 73 (Paris)<br>+1 (323) 317 2765 (Los Angeles) |
|          | Graphic Design:                                                                                          | Marietta Eugster                                                                                                       |
|          | Photo Credit:                                                                                            | Romain Darnaud                                                                                                         |
|          |                                                                                                          |                                                                                                                        |
|          |                                                                                                          |                                                                                                                        |
|          |                                                                                                          |                                                                                                                        |
|          |                                                                                                          |                                                                                                                        |
|          |                                                                                                          |                                                                                                                        |
|          |                                                                                                          |                                                                                                                        |
| ~        |                                                                                                          |                                                                                                                        |
| O        |                                                                                                          |                                                                                                                        |
| _        |                                                                                                          |                                                                                                                        |
| <u>~</u> |                                                                                                          |                                                                                                                        |
| <b>—</b> |                                                                                                          |                                                                                                                        |
| ⋖        |                                                                                                          |                                                                                                                        |
| <u> </u> |                                                                                                          |                                                                                                                        |
| Z        |                                                                                                          |                                                                                                                        |
|          |                                                                                                          |                                                                                                                        |
| ш        |                                                                                                          |                                                                                                                        |
|          |                                                                                                          |                                                                                                                        |