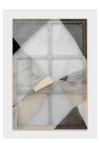

### **MARTHA TUTTLE**

the woman asleep in daylight, paradiso, 2022 Wool, silk, linen, pigment, dye 20 x 16 inches (C02-22-011)