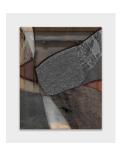

# **MARTHA TUTTLE**

the delicate touch of Helena's foot reaching out to the window's edge, 2022 Wool, silk, linen, pigment, dye 72 x 48 inches (C02-22-007)