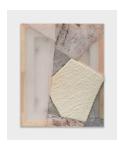

# **MARTHA TUTTLE**

round about and of equal brightness rose a lustre (dawn), 2022 Wool, silk, linen, pigment 20 x 16 inches (C02-22-006)