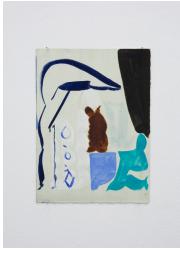

Patricia Treib, *Umber*, 2015 Oil on paper mounted to board 15 3/8 x 11 3/8 inches (39 x 29 cm)

Patricia Treib Delft Icon Variation, 2015 Oil on paper 7 1/2 x 5 1/2 inches (18 x 13 cm)

Patricia Treib Interstice Variation II, 2015 Oil on paper 7 1/2 x 5 1/2 inches (18 x 13 cm)