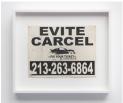

# Halloween City

February 19 - March 19, 2022

(1)

2022

8 x 6 in

20.5 x 15 cm

SCAM(3)

15 x 20.5 cm

Acrylic on paper

9¾ x 11½ in (framed)

25 x 29 cm (framed)

2022

6 x 8 in

Acrylic on paper

11½ x 9¼ in (framed)

29 x 23.5 cm (framed)