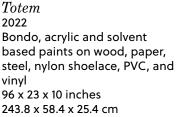

The Whole Wide World is a Haunted House 2022 Acrylic on canvas 96 x 144 inches 243.8 x 365.8 cm

Diamonds and Pearls 2022 Acrylic on canvas Diptych, each: 108 x 50 inches 274.5 x 127 cm

243.8 x 58.4 x 25.4 cm *3 Oracles* 2022 Acrylic on canvas 72 x 108 inches