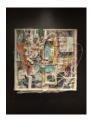

Robert Bittenbender

Animal Cracker, 2022

Paper, plastic, wood, plaster and light bulb

37h x 29w x 5d in

93.98h x 73.66w x 12.70d cm

RBi003

Robert Bittenbender Farmer in the City, 2022 Paper, plastic, wood, and plaster 43h x 44w x 6d in 109.22h x 111.76w x 15.24d cm RBi002