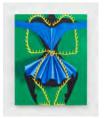

### MAGENTA

Sascha Braunig

*Lay Figure,* 2021 Oil on linen over panel 54 x 42 in. 137.2 x 106.7 cm. (SB\_010)

**Sascha Braunig** *Study for "Clutches 1,"* 2020 Oil on linen over panel 14 x 11 1/4 in. 35.6 x 28.6 cm. (SB\_004)