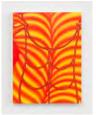

Oil on cast bronze, uniquely hand painted by the artist

Sascha Braunig Chiton, 2021

9 1/2 x 7 x 5 in. 24.1 x 17.8 x 12.7 cm. Edition of 3 (#1/3) (SB\_011)

**Sascha Braunig** *Study for "Chalice,"* 2021 Oil on linen over panel 14 x 12 1/2 in. 35.6 x 31.8 cm. (SB\_007)