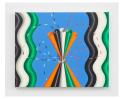

## MAGENTA

Sascha Braunig

Study for "Fountain," 2021 Oil on linen over panel 11 x 14 in. 27.9 x 35.6 cm. (SB\_001)

Sascha Braunig Untitled Study, 2022 Oil on linen over panel 14 x 11 in. 35.6 x 27.9 cm. (SB\_007)