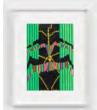

### MAGENTA

Sascha Braunig

*Lay Figure,* 2021 Oil on linen over panel 54 x 42 in. 137.2 x 106.7 cm. (SB\_010)

**Sascha Braunig** *Study for "Clutches 1,"* 2020 Oil on linen over panel 14 x 11 1/4 in. 35.6 x 28.6 cm. (SB\_004)