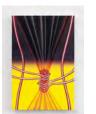

## MAGENTA

Sascha Braunig

Study for "Fountain," 2021 Oil on linen over panel 11 x 14 in. 27.9 x 35.6 cm. (SB\_001)

Sascha Braunig Untitled Study, 2022 Oil on linen over panel 14 x 11 in. 35.6 x 27.9 cm. (SB\_007)