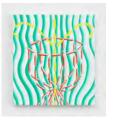

## MAGENTA

Sascha Braunig

Study for "Fountain," 2021 Oil on linen over panel 11 x 14 in. 27.9 x 35.6 cm. (SB\_001)

Sascha Braunig Untitled Study, 2022 Oil on linen over panel 14 x 11 in. 35.6 x 27.9 cm. (SB\_007)