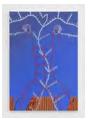

Sascha Braunig Study for "The Fitting," 2019 Signed and dated on verso Oil on panel 12 x 9 in. 30.5 x 22.9 cm. (SB 008)