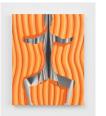

Sascha Braunig Study for "The Fitting," 2019 Signed and dated on verso Oil on panel 12 x 9 in. 30.5 x 22.9 cm. (SB 008)