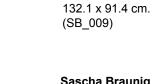

### MAGENTA

Sascha Braunig

*Lay Figure,* 2021 Oil on linen over panel 54 x 42 in. 137.2 x 106.7 cm. (SB\_010)

**Sascha Braunig** *Study for "Clutches 1,"* 2020 Oil on linen over panel 14 x 11 1/4 in. 35.6 x 28.6 cm. (SB\_004)