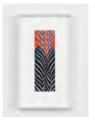

### Oil on Arches oil paper 11 5/8 x 3 7/8 in. 29.5 x 9.8 cm. (SB\_020)

**Sascha Braunig** *Study for "Medusa,"* 2021 Oil on linen over panel 14 x 11 1/4 in. 35.6 x 28.6 cm. (SB\_002)