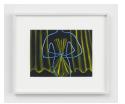

Sascha Braunig Study for Meret, 2022

### Oil on Arches oil paper 11 5/8 x 3 7/8 in. 29.5 x 9.8 cm. (SB\_020)

**Sascha Braunig** *Study for "Medusa,"* 2021 Oil on linen over panel 14 x 11 1/4 in. 35.6 x 28.6 cm. (SB\_002)