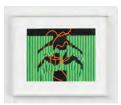

### Oil on Arches oil paper 11 5/8 x 3 7/8 in. 29.5 x 9.8 cm. (SB\_020)

**Sascha Braunig** *Study for "Medusa,"* 2021 Oil on linen over panel 14 x 11 1/4 in. 35.6 x 28.6 cm. (SB\_002)