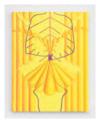

### Oil on Arches oil paper 11 5/8 x 3 7/8 in. 29.5 x 9.8 cm. (SB\_020)

**Sascha Braunig** *Study for "Medusa,"* 2021 Oil on linen over panel 14 x 11 1/4 in. 35.6 x 28.6 cm. (SB\_002)