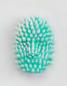

Oil on cast bronze, uniquely hand painted by the artist

Sascha Braunig Chiton, 2021

9 1/2 x 7 x 5 in. 24.1 x 17.8 x 12.7 cm. Edition of 3 (#1/3) (SB\_011)

**Sascha Braunig** *Study for "Chalice,"* 2021 Oil on linen over panel 14 x 12 1/2 in. 35.6 x 31.8 cm. (SB\_007)