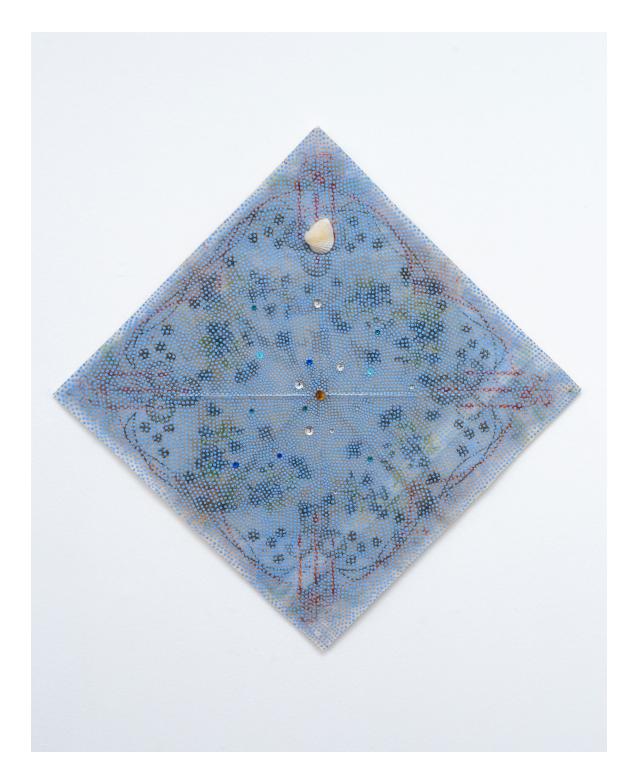

Sóley Ragnarsdóttir From the series "Napkins at the end of my world", 2022 Napkins, acrylic, epoxy, wood, shells, amber 32x32cm

Sóley Ragnarsdóttir From the series "Napkins at the end of my world", 2021 Napkins, acrylic, epoxy, wood, plastic, shell, amber 33x33cm

Sóley Ragnarsdóttir From the series "Napkins at the end of my world", 2021 Napkins, acrylic, epoxy, wood, amber, plastic, shell 33x33cm

Ficus Interfaith Faith, 2022 Cementitous terrazzo, zinc, wood frame  $8 3/4 \times 22 1/4 \times 1 1/4$  inches

Sóley Ragnarsdóttir From the series "Napkins at the end of my world", 2021 Napkins, acrylic, epoxy, wood, amber, shells, glass 31x31cm

Sóley Ragnarsdóttir From the series "Napkins at the end of my world", 2022 Napkins, acrylic, epoxy, wood, shell, plastic 33x33cm

Sóley Ragnarsdóttir From the series "Napkins at the end of my world", 2021 Napkins, acrylic, epoxy, wood, stone, amber 35x35cm

Sóley Ragnarsdóttir From the series "Napkins at the end of my world", 2021 Napkins, acrylic, epoxy, wood, shell, amber, plastic 34x34cm