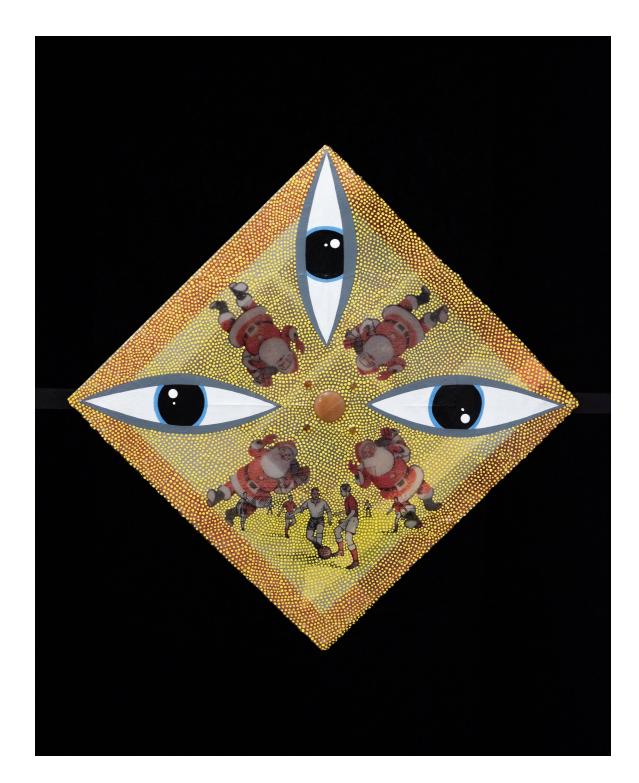

Ficus Interfaith Spirit Jerseys, 2022 custom cotton shirts, bamboo hangers dimensions variable

Ficus Interfaith Gay, 2022 Cementitous terrazzo, wood frame  $12 \ 1/4 \times 18 \ 1/2 \times 1 \ 1/4$  inches