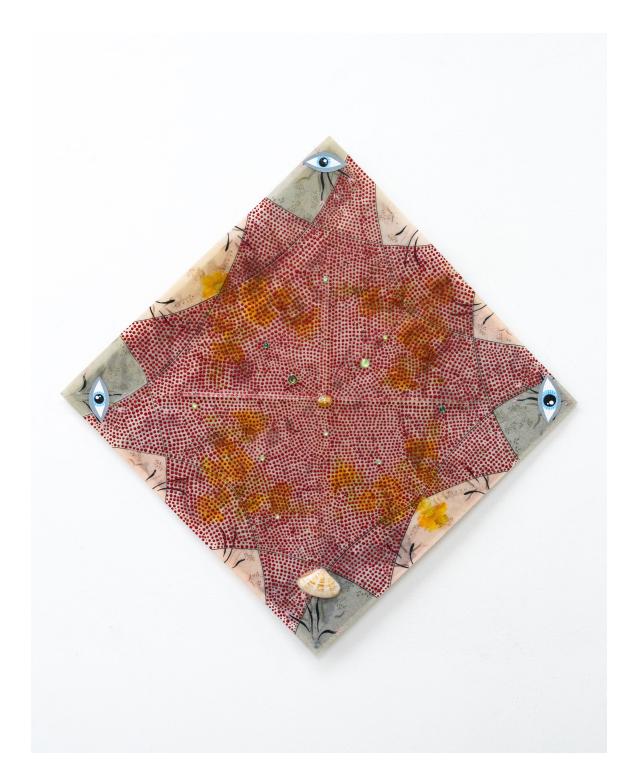

Sóley Ragnarsdóttir From the series "Napkins at the end of my world", 2022 Napkins, acrylic, epoxy, wood, shells, amber 32x32cm

Sóley Ragnarsdóttir From the series "Napkins at the end of my world", 2021 Napkins, acrylic, epoxy, wood, plastic, shell, amber 33x33cm

Sóley Ragnarsdóttir From the series "Napkins at the end of my world", 2021 Napkins, acrylic, epoxy, wood, amber, plastic, shell 33x33cm

Ficus Interfaith Faith, 2022 Cementitous terrazzo, zinc, wood frame  $8 3/4 \times 22 1/4 \times 1 1/4$  inches

Sóley Ragnarsdóttir From the series "Napkins at the end of my world", 2021 Napkins, acrylic, epoxy, wood, amber, shells, glass 31x31cm

Sóley Ragnarsdóttir From the series "Napkins at the end of my world", 2022 Napkins, acrylic, epoxy, wood, shell, plastic 33x33cm

Sóley Ragnarsdóttir From the series "Napkins at the end of my world", 2021 Napkins, acrylic, epoxy, wood, stone, amber 35x35cm

Sóley Ragnarsdóttir From the series "Napkins at the end of my world", 2021 Napkins, acrylic, epoxy, wood, shell, amber, plastic 34x34cm