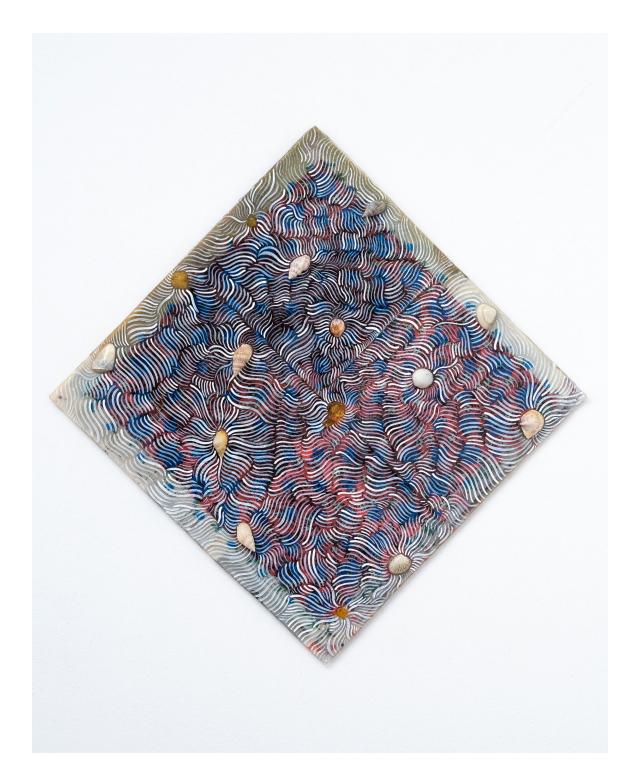

Sóley Ragnarsdóttir From the series "Napkins at the end of my world", 2022 Napkins, acrylic, epoxy, wood, shells, amber 32x32cm

Sóley Ragnarsdóttir From the series "Napkins at the end of my world", 2021 Napkins, acrylic, epoxy, wood, plastic, shell, amber 33x33cm

Sóley Ragnarsdóttir From the series "Napkins at the end of my world", 2021 Napkins, acrylic, epoxy, wood, amber, plastic, shell 33x33cm

Ficus Interfaith Faith, 2022 Cementitous terrazzo, zinc, wood frame  $8 3/4 \times 22 1/4 \times 1 1/4$  inches

Sóley Ragnarsdóttir From the series "Napkins at the end of my world", 2021 Napkins, acrylic, epoxy, wood, amber, shells, glass 31x31cm

Sóley Ragnarsdóttir From the series "Napkins at the end of my world", 2022 Napkins, acrylic, epoxy, wood, shell, plastic 33x33cm

Sóley Ragnarsdóttir From the series "Napkins at the end of my world", 2021 Napkins, acrylic, epoxy, wood, stone, amber 35x35cm

Sóley Ragnarsdóttir From the series "Napkins at the end of my world", 2021 Napkins, acrylic, epoxy, wood, shell, amber, plastic 34x34cm