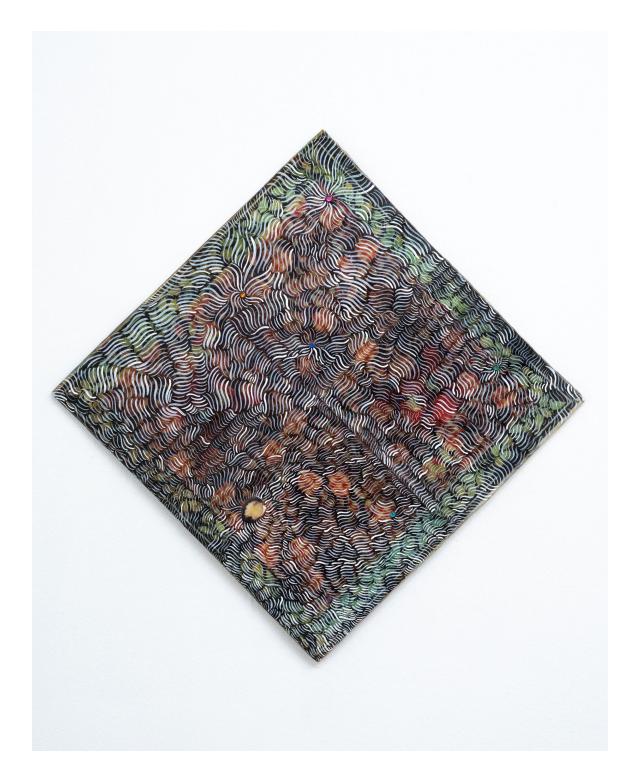

Sóley Ragnarsdóttir From the series "Napkins at the end of my world", 2021 Napkins, acrylic, epoxy, wood, amber, shells, glass 31x31cm

Sóley Ragnarsdóttir From the series "Napkins at the end of my world", 2022 Napkins, acrylic, epoxy, wood, shell, plastic 33x33cm

Sóley Ragnarsdóttir From the series "Napkins at the end of my world", 2021 Napkins, acrylic, epoxy, wood, stone, amber 35x35cm

Sóley Ragnarsdóttir From the series "Napkins at the end of my world", 2021 Napkins, acrylic, epoxy, wood, shell, amber, plastic 34x34cm