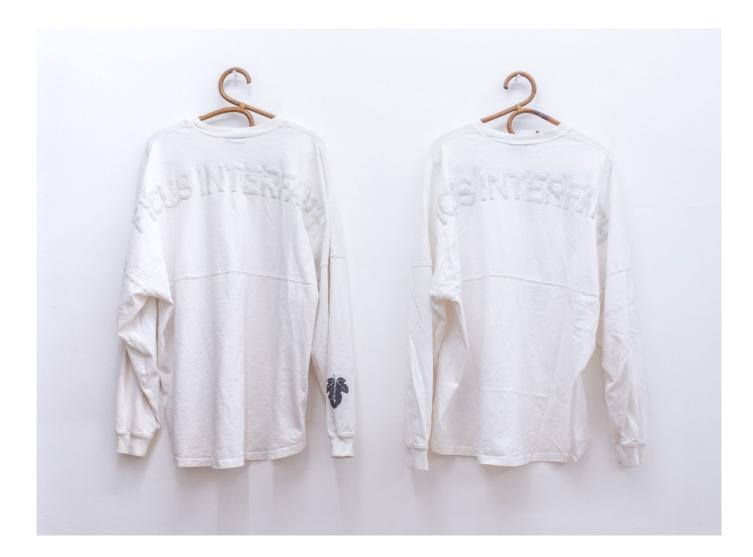

Ficus Interfaith Spirit Jerseys, 2022 custom cotton shirts, bamboo hangers dimensions variable

Ficus Interfaith Gay, 2022 Cementitous terrazzo, wood frame  $12 \ 1/4 \times 18 \ 1/2 \times 1 \ 1/4$  inches