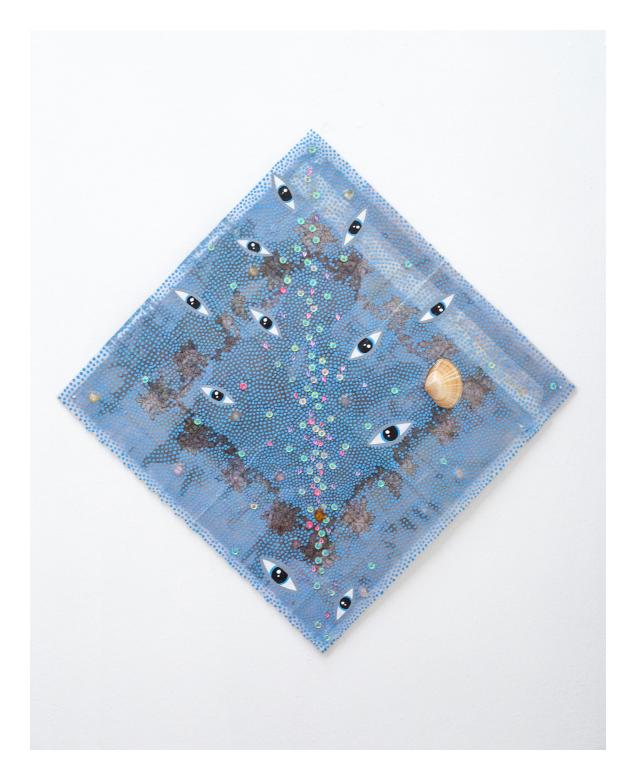

Sóley Ragnarsdóttir From the series "Napkins at the end of my world", 2022 Napkins, acrylic, epoxy, wood, shells, amber 32x32cm

Sóley Ragnarsdóttir From the series "Napkins at the end of my world", 2021 Napkins, acrylic, epoxy, wood, plastic, shell, amber 33x33cm

Sóley Ragnarsdóttir From the series "Napkins at the end of my world", 2021 Napkins, acrylic, epoxy, wood, amber, plastic, shell 33x33cm

Ficus Interfaith Faith, 2022 Cementitous terrazzo, zinc, wood frame  $8 3/4 \times 22 1/4 \times 1 1/4$  inches

Sóley Ragnarsdóttir From the series "Napkins at the end of my world", 2021 Napkins, acrylic, epoxy, wood, amber, shells, glass 31x31cm

Sóley Ragnarsdóttir From the series "Napkins at the end of my world", 2022 Napkins, acrylic, epoxy, wood, shell, plastic 33x33cm

Sóley Ragnarsdóttir From the series "Napkins at the end of my world", 2021 Napkins, acrylic, epoxy, wood, stone, amber 35x35cm

Sóley Ragnarsdóttir From the series "Napkins at the end of my world", 2021 Napkins, acrylic, epoxy, wood, shell, amber, plastic 34x34cm