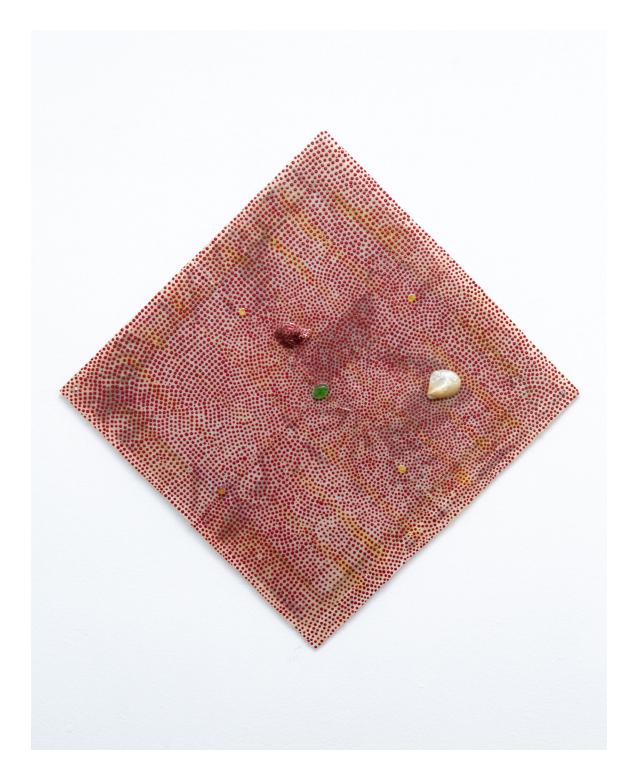

Sóley Ragnarsdóttir From the series "Napkins at the end of my world", 2022 Napkins, acrylic, epoxy, wood, shells, amber 32x32cm

Sóley Ragnarsdóttir From the series "Napkins at the end of my world", 2021 Napkins, acrylic, epoxy, wood, plastic, shell, amber 33x33cm