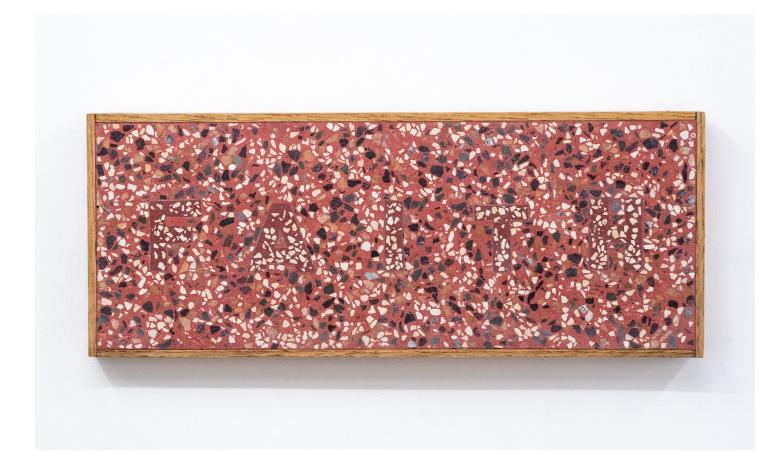

Sóley Ragnarsdóttir From the series "Napkins at the end of my world", 2021 Napkins, acrylic, epoxy, wood, amber, plastic, shell 33x33cm

Ficus Interfaith Faith, 2022 Cementitous terrazzo, zinc, wood frame  $8 3/4 \times 22 1/4 \times 1 1/4$  inches