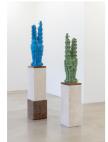

Sharon Van Overmeiren - Holds in Custody #1, 2022, beeswax, oak wood, 113x39.5x29 cm

Courtesy of the artist; Damien & The Love Guru, Brussels and Nir Altman, Munich

Sharon Van Overmeiren - Holds in Custody #2 (green) and Holds in Custody #3 (blue), 2022, beeswax, oil paint, meranti wood, 163.5x27x27.5 cm

Courtesy of the artist; Damien & The Love Guru, Brussels and Nir Altman, Munich

Sharon Van Overmeiren - Holds in Custody #2 (green) and Holds in Custody #3 (blue), 2022, beeswax, oil paint, meranti wood, 163.5x27x27.5 cm