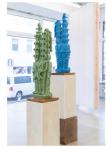

Sharon Van Overmeiren - Holds in Custody #1, 2022, beeswax, oak wood, 113x39.5x29 cm

Courtesy of the artist; Damien & The Love Guru, Brussels and Nir Altman, Munich

Sharon Van Overmeiren - Holds in Custody #2 (green) and Holds in Custody #3 (blue), 2022, beeswax, oil paint, meranti wood, 163.5x27x27.5 cm

Courtesy of the artist; Damien & The Love Guru, Brussels and Nir Altman, Munich

Sharon Van Overmeiren - Holds in Custody #2 (green) and Holds in Custody #3 (blue), 2022, beeswax, oil paint, meranti wood, 163.5x27x27.5 cm