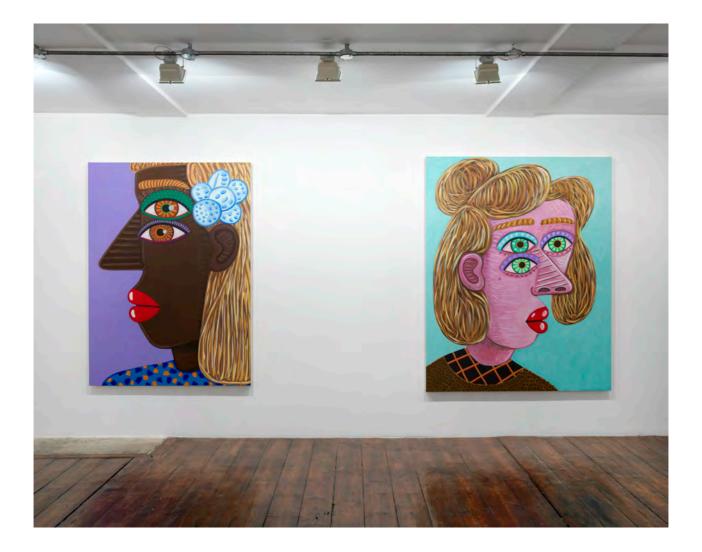

# Brian Calvin Almost Gone 2021 Acrylic on canvas 177.8 x 142.2 cm, 70 x 56 inches

Azure Bloom 2021 Acrylic on canvas 167.6 x 121.9 cm, 66 x 48 inches

# **Brian Calvin** *Present Future* 2021 Acrylic on canvas

177.8 x 142.2 cm, 70 x 56 inches