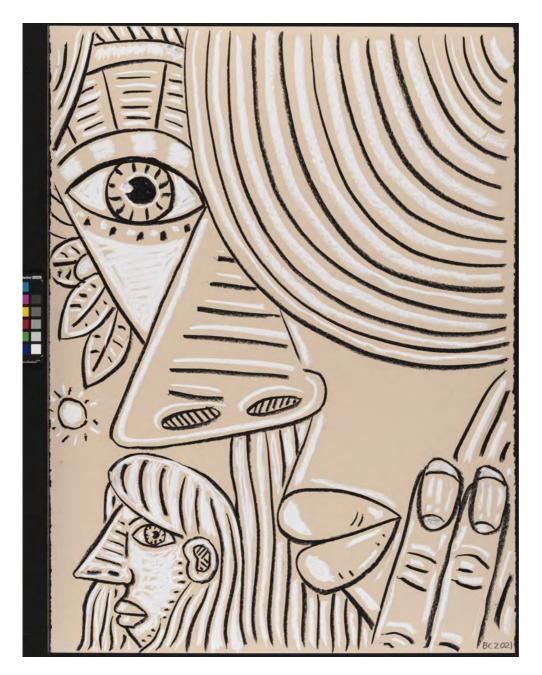

Fixed Gaze 2021 Charcoal and pastel on paper 76.7 x 56.3 cm, 30.2 x 22.2 inches

Brian Calvin Midnight Song 2021 Charcoal, pastel and graphite on paper 76.7 x 56.3 cm, 30.2 x 22.2 inches

Bouquet 2021 Charcoal, conté and pastel on paper 76.7 x 56.3 cm, 30.2 x 22.2 inches