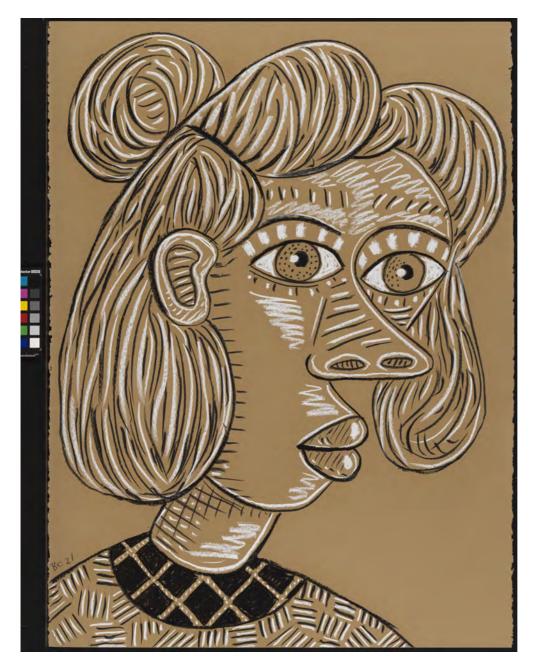

The works in the exhibition continue the artist's investigation of form and colour through figuration. All the works depict female heads, isolated or in conversation. The stylised nature of the images and the setting of a theme and its variations create a tension towards abstraction, towards an idea of landscape.

Fixed Gaze 2021 Charcoal and pastel on paper 76.7 x 56.3 cm, 30.2 x 22.2 inches

Brian Calvin Midnight Song 2021 Charcoal, pastel and graphite on paper 76.7 x 56.3 cm, 30.2 x 22.2 inches

Bouquet 2021 Charcoal, conté and pastel on paper 76.7 x 56.3 cm, 30.2 x 22.2 inches