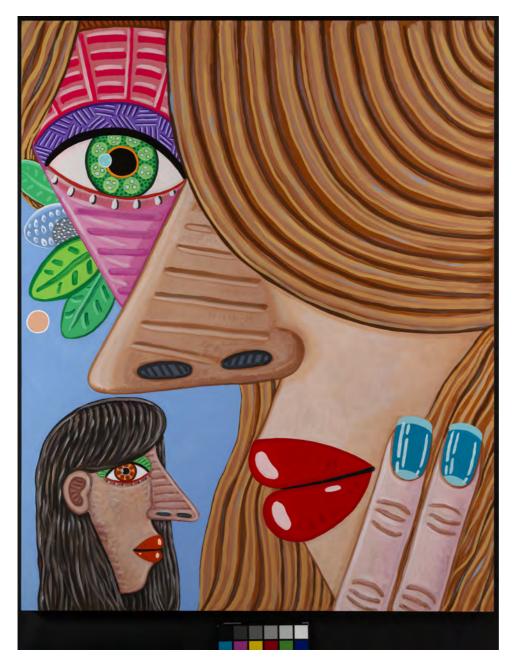

# **Brian Calvin** *Present Future* 2021 Acrylic on canvas

177.8 x 142.2 cm, 70 x 56 inches