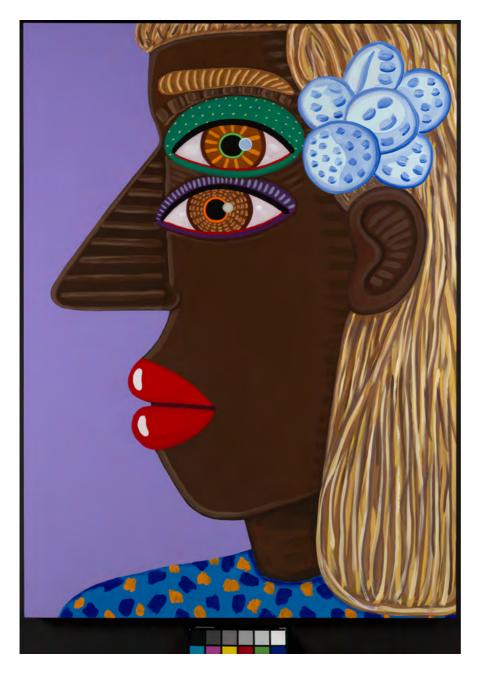

# Brian Calvin Almost Gone 2021 Acrylic on canvas 177.8 x 142.2 cm, 70 x 56 inches

Azure Bloom 2021 Acrylic on canvas 167.6 x 121.9 cm, 66 x 48 inches