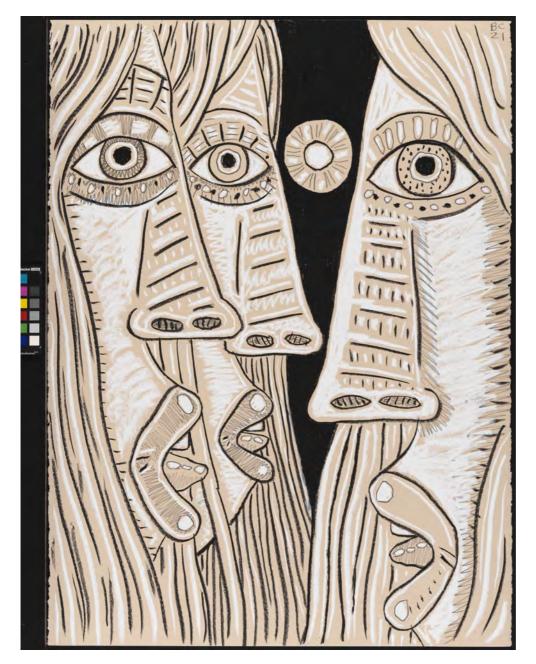

The works in the exhibition continue the artist's investigation of form and colour through figuration. All the works depict female heads, isolated or in conversation. The stylised nature of the images and the setting of a theme and its variations create a tension towards abstraction, towards an idea of landscape.

Fixed Gaze 2021 Charcoal and pastel on paper 76.7 x 56.3 cm, 30.2 x 22.2 inches

Brian Calvin Midnight Song 2021 Charcoal, pastel and graphite on paper 76.7 x 56.3 cm, 30.2 x 22.2 inches

Bouquet 2021 Charcoal, conté and pastel on paper 76.7 x 56.3 cm, 30.2 x 22.2 inches