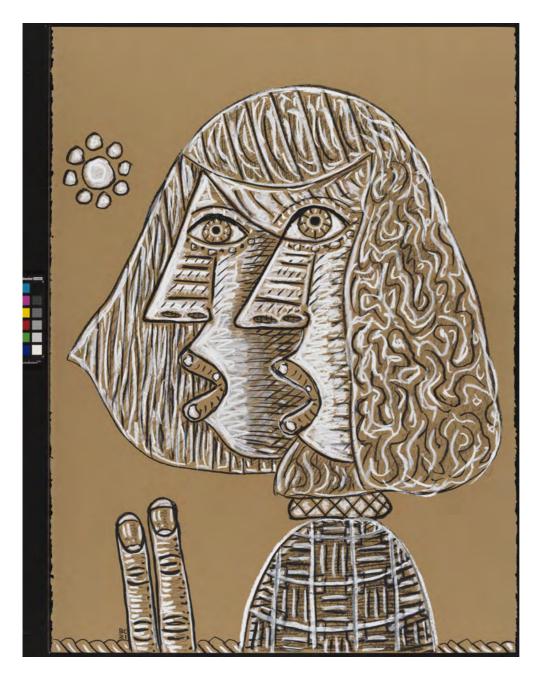

The works in the exhibition continue the artist's investigation of form and colour through figuration. All the works depict female heads, isolated or in conversation. The stylised nature of the images and the setting of a theme and its variations create a tension towards abstraction, towards an idea of landscape.

Moving Forward 2021 Charcoal, conté and pastel on paper 76.7 x 56.3 cm, 30.2 x 22.2 inches

Here for Now 2021 Charcoal and pastel on paper 76.7 x 56.3 cm, 30.2 x 22.2 inches