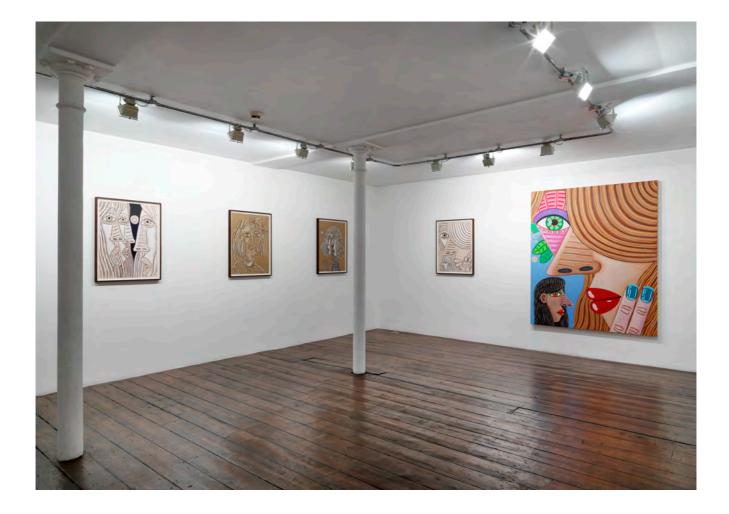

#### 11<sup>th</sup> January – 26<sup>th</sup> February 2022

Tommaso Corvi-Mora is pleased to present an exhibition of new work by Californiabased artist Brian Calvin, the ninth at the gallery. The exhibition will mark twentyone years of collaboration between the artist and Corvi-Mora and will include three paintings and a group of works on paper.

The works in the exhibition continue the artist's investigation of form and colour through figuration. All the works depict female heads, isolated or in conversation. The stylised nature of the images and the setting of a theme and its variations create a tension towards abstraction, towards an idea of landscape.

Fixed Gaze 2021 Charcoal and pastel on paper 76.7 x 56.3 cm, 30.2 x 22.2 inches

Brian Calvin Midnight Song 2021 Charcoal, pastel and graphite on paper 76.7 x 56.3 cm, 30.2 x 22.2 inches

Bouquet 2021 Charcoal, conté and pastel on paper 76.7 x 56.3 cm, 30.2 x 22.2 inches

Moving Forward 2021 Charcoal, conté and pastel on paper 76.7 x 56.3 cm, 30.2 x 22.2 inches

Here for Now 2021 Charcoal and pastel on paper 76.7 x 56.3 cm, 30.2 x 22.2 inches