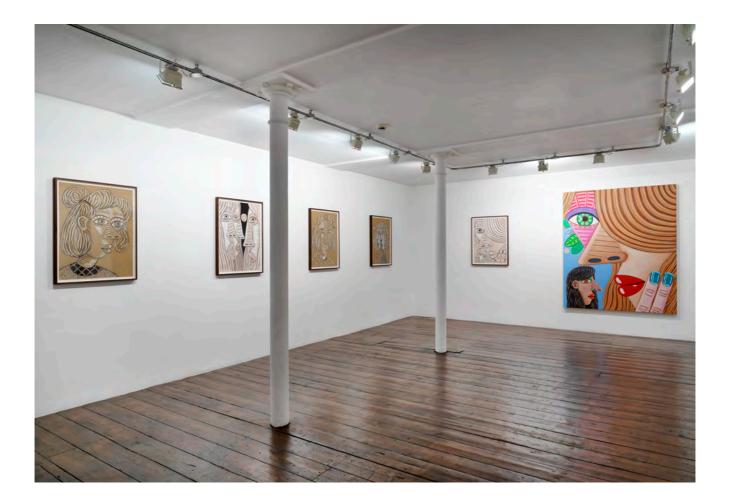

#### 11<sup>th</sup> January – 26<sup>th</sup> February 2022

Tommaso Corvi-Mora is pleased to present an exhibition of new work by Californiabased artist Brian Calvin, the ninth at the gallery. The exhibition will mark twentyone years of collaboration between the artist and Corvi-Mora and will include three paintings and a group of works on paper.

The works in the exhibition continue the artist's investigation of form and colour through figuration. All the works depict female heads, isolated or in conversation. The stylised nature of the images and the setting of a theme and its variations create a tension towards abstraction, towards an idea of landscape.

Fixed Gaze 2021 Charcoal and pastel on paper 76.7 x 56.3 cm, 30.2 x 22.2 inches

Brian Calvin Midnight Song 2021 Charcoal, pastel and graphite on paper 76.7 x 56.3 cm, 30.2 x 22.2 inches

Bouquet 2021 Charcoal, conté and pastel on paper 76.7 x 56.3 cm, 30.2 x 22.2 inches

Moving Forward 2021 Charcoal, conté and pastel on paper 76.7 x 56.3 cm, 30.2 x 22.2 inches

Here for Now 2021 Charcoal and pastel on paper 76.7 x 56.3 cm, 30.2 x 22.2 inches