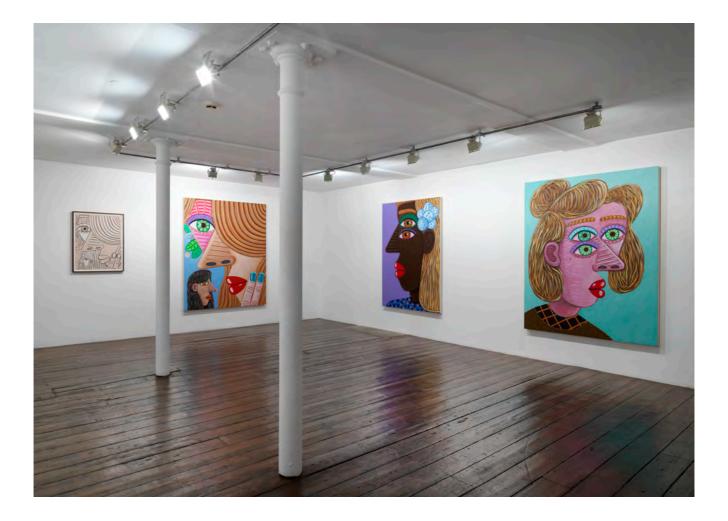

#### 11<sup>th</sup> January – 26<sup>th</sup> February 2022

Tommaso Corvi-Mora is pleased to present an exhibition of new work by Californiabased artist Brian Calvin, the ninth at the gallery. The exhibition will mark twentyone years of collaboration between the artist and Corvi-Mora and will include three paintings and a group of works on paper.

The works in the exhibition continue the artist's investigation of form and colour through figuration. All the works depict female heads, isolated or in conversation. The stylised nature of the images and the setting of a theme and its variations create a tension towards abstraction, towards an idea of landscape.

# Brian Calvin Almost Gone 2021 Acrylic on canvas 177.8 x 142.2 cm, 70 x 56 inches

Azure Bloom 2021 Acrylic on canvas 167.6 x 121.9 cm, 66 x 48 inches

# **Brian Calvin** *Present Future* 2021 Acrylic on canvas

177.8 x 142.2 cm, 70 x 56 inches