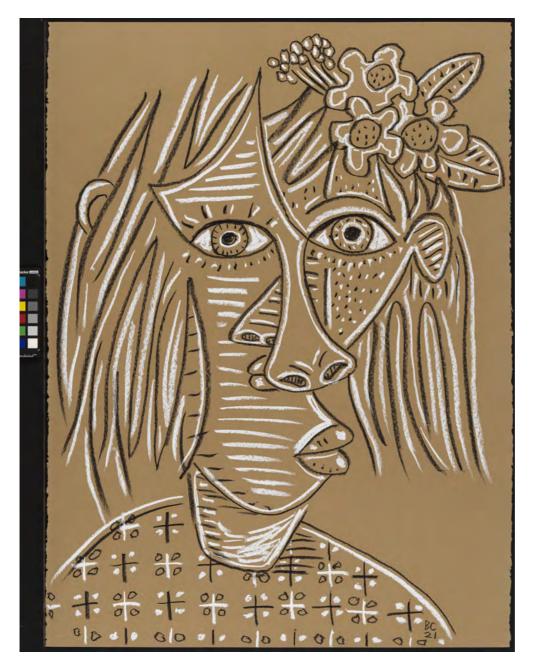

The works in the exhibition continue the artist's investigation of form and colour through figuration. All the works depict female heads, isolated or in conversation. The stylised nature of the images and the setting of a theme and its variations create a tension towards abstraction, towards an idea of landscape.

Fixed Gaze 2021 Charcoal and pastel on paper 76.7 x 56.3 cm, 30.2 x 22.2 inches

Brian Calvin Midnight Song 2021 Charcoal, pastel and graphite on paper 76.7 x 56.3 cm, 30.2 x 22.2 inches

Bouquet 2021 Charcoal, conté and pastel on paper 76.7 x 56.3 cm, 30.2 x 22.2 inches