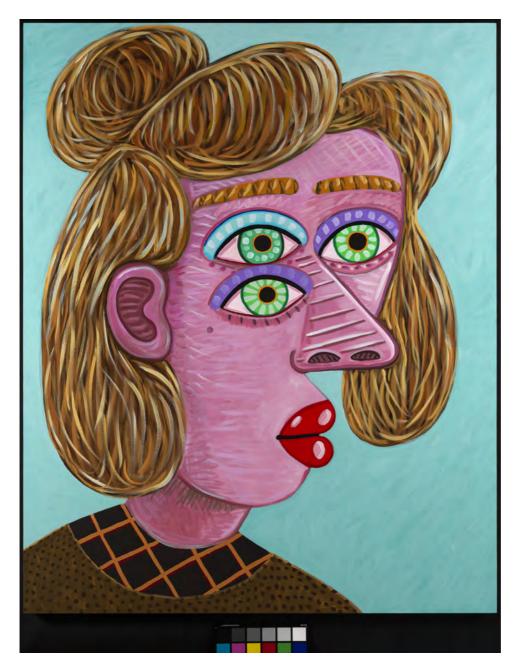

# Brian Calvin Almost Gone 2021 Acrylic on canvas 177.8 x 142.2 cm, 70 x 56 inches

Azure Bloom 2021 Acrylic on canvas 167.6 x 121.9 cm, 66 x 48 inches