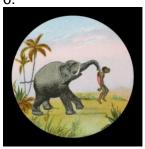

La venganza del elefante (The Revenge of the Elephant), 2007 Installation with a 12-slide projection series variable dimensions Courtesy of the artist and kurimanzutto