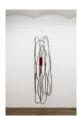

ER158

Em Rooney
Eclosion Sequence, 2022
Steel, dyed paper, dyed papier-mâché, paint, resin
94 x 20 x 28.5 in (238.8 x 50.8 x 72.4 cm)
ER159

Em Rooney
Lover's Year, 2022
Steel, aluminum, gold foil, copper
94 x 128 x 7 in (238.8 x 325.1 x 17.8 cm)
ER160