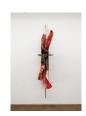

Em Rooney
One in a Wake, 2022
Steel, enamel, Mylar, epoxy resin, thread, acrylic paint
68 x 18 x 18 in (172.7 x 45.7 x 45.7 cm)
ER161

Em Rooney trouble every day, 2022
Steel, indigo dyed rice paper, pigmented resin, Mylar, stones, rhinestones, synthetic whale boning, steel boning 80.5 x 10 x 11 in (204.5 x 25.4 x 27.9 cm)
ER162