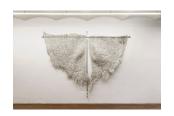

Em Rooney
One in a Wake, 2022
Steel, enamel, Mylar, epoxy resin, thread, acrylic paint
68 x 18 x 18 in (172.7 x 45.7 x 45.7 cm)
ER161

Em Rooney trouble every day, 2022
Steel, indigo dyed rice paper, pigmented resin, Mylar, stones, rhinestones, synthetic whale boning, steel boning 80.5 x 10 x 11 in (204.5 x 25.4 x 27.9 cm)
ER162