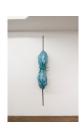

ER158

Em Rooney
Eclosion Sequence, 2022
Steel, dyed paper, dyed papier-mâché, paint, resin
94 x 20 x 28.5 in (238.8 x 50.8 x 72.4 cm)
ER159

Em Rooney
Lover's Year, 2022
Steel, aluminum, gold foil, copper
94 x 128 x 7 in (238.8 x 325.1 x 17.8 cm)
ER160