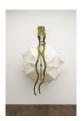

## Main Gallery:

Em Rooney *oedipal capacity*, 2022 Steel, plastic, cardboard, silk, resin, seashells, wire 69 x 48 x 33 in (175.3 x 121.9 x 83.8 cm) ER157

Em Rooney

Madame Charpillon, 2022

Steel, steel hinges, flocking, pigmented resin
94 x 24 x 24.5 in (238.8 x 61 x 62.2 cm)