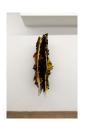

## Main Gallery:

Em Rooney *oedipal capacity*, 2022 Steel, plastic, cardboard, silk, resin, seashells, wire 69 x 48 x 33 in (175.3 x 121.9 x 83.8 cm) ER157

Em Rooney

Madame Charpillon, 2022

Steel, steel hinges, flocking, pigmented resin
94 x 24 x 24.5 in (238.8 x 61 x 62.2 cm)