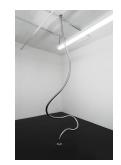

CHELSEA CULPRIT Noctámbula as Self-Basting Turkey Roast, 2022 Oil and acrylic on canvas 30h x 40w x 2d inches (76.2h x 101.6w x 5.08d cm) CC159

CHELSEA CULPRIT *Relaxed Pole*, 2022 Mirror polished stainless steel 127h x 36w x 40d inches (322.58h x 91.44w x 101.6d cm) CC152