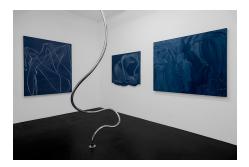

CHELSEA CULPRIT Noctámbula as Self-Basting Turkey Roast, 2022 Oil and acrylic on canvas 30h x 40w x 2d inches (76.2h x 101.6w x 5.08d cm) CC159

CHELSEA CULPRIT *Relaxed Pole*, 2022 Mirror polished stainless steel 127h x 36w x 40d inches (322.58h x 91.44w x 101.6d cm) CC152