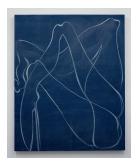

CHELSEA CULPRIT Symbolic Shadow, 2022 Oil and acrylic on canvas 40h x 36w x 2d inches (101.6h x 91.44w x 5.08d cm) CC155

CHELSEA CULPRIT Noctámbula (As Accentuated A-frame), 2022 Oil and acrylic on canvas 52h x 57w inches (132h x 145w cm) CC151