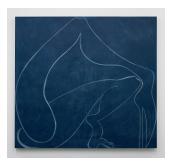

CHELSEA CULPRIT Symbolic Shadow, 2022 Oil and acrylic on canvas 40h x 36w x 2d inches (101.6h x 91.44w x 5.08d cm) CC155

CHELSEA CULPRIT Noctámbula (As Accentuated A-frame), 2022 Oil and acrylic on canvas 52h x 57w inches (132h x 145w cm) CC151