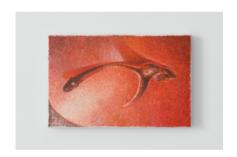

*Echo*, 2022 Oil on canvas mounted on wood 28 x 36 cm (11 1/32 x 14 11/64 in)

*Guest*, 2022 Oil on linen 35 x 42 cm (13 25/32 x 16 17/32 in)

Deep Breath (1), 2022 Oil on canvas 27 x 42 cm (10 5/8 x 16 17/32 in)

Deep Breath (2), 2022 Oil on canvas 27 x 42 cm (10 5/8 x 16 17/32 in)

Deep Breath (3), 2022 Oil on canvas 27 x 42 cm (10 5/8 x 16 17/32 in)

Double Alter, 2022 Oil on canvas mounted on wood 28 x 36 cm (11 1/32 x 14 11/64 in)