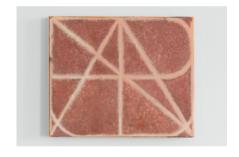

Deep Breath (2), 2022 Oil on canvas 27 x 42 cm (10 5/8 x 16 17/32 in)

Deep Breath (3), 2022 Oil on canvas 27 x 42 cm (10 5/8 x 16 17/32 in)

Double Alter, 2022 Oil on canvas mounted on wood 28 x 36 cm (11 1/32 x 14 11/64 in)