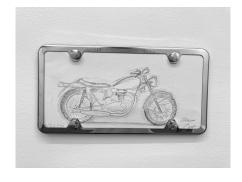

### Marcus Cerdan

Motorcycle, 2021 Graphite on canvas paper in chrome finish stainless steel frame 6.3 x 12.3 in (16 x 31.2 cm)