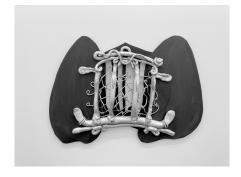

## Molly Lehmann

Beep Beep, 2021 Acrylic on plywood and epoxy 24 x 33 x 5 in (61 x 83.8 x 12.7 cm)