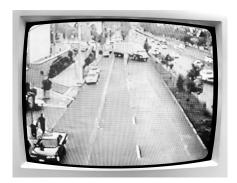

## Santiago Sierra

Obstruction of a Freeway With a Truck's Trailer, 1998
Single-channel video with sound 5'28"