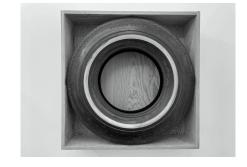

## John Dogg

Untitled (Blue Wall), 1986 Rubber tire and plywood 30.2 x 30.2 x 10.2 in (76.7 x 76.7 x 25.9 cm)