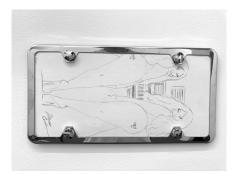

## Marcus Cerdan

*Untitled (Beach Shack),* 2021 Graphite on canvas paper in chrome finish stainless steel frame 6.3 x 12.3 in (16 x 31.2 cm)