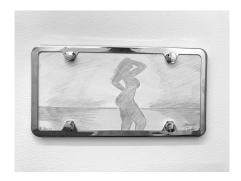

## Marcus Cerdan

Untitled (Woman), 2021 Graphite on canvas paper in chrome finish stainless steel frame 6.3 x 12.3 in (16 x 31.2 cm)