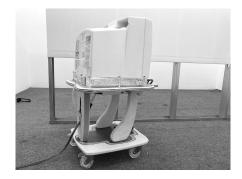

## Molly Lehmann

My Dear TV Cart, 2021 Acrylic on plywood and epoxy with casters and television 33.4 x 18 x 22 in (84.8 x 45.7 55.9 cm)