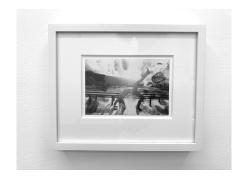

### Laurel Nakadate

Lucky Tiger #66, 2009
Type-C print and fingerprinting ink 4 x 6 in (10.2 x 15.2)
Framed: 8.2 x 10.2 in (20.8 x 26 cm)