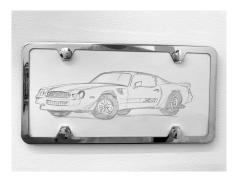

# Marcus Cerdan

228, 2021 Graphite on canvas paper in chrome finish stainless steel frame 6.3 x 12.3 in (16 x 31.2 cm)