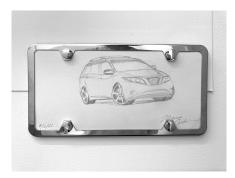

### Marcus Cerdan

Nissan, 2021 Graphite on canvas paper in chrome finish stainless steel frame 6.3 x 12.3 in (16 x 31.2 cm)