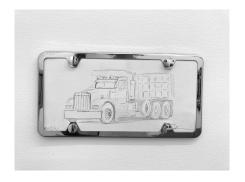

## Marcus Cerdan

Truck, 2021 Graphite on canvas paper in chrome finish stainless steel frame 6.3 x 12.3 in (16 x 31.2 cm)