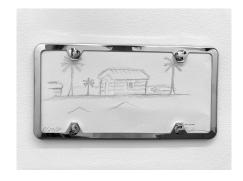

## Marcus Cerdan

*Untitled (Beach Shack),* 2021 Graphite on canvas paper in chrome finish stainless steel frame 6.3 x 12.3 in (16 x 31.2 cm)