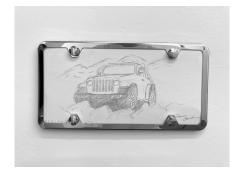

## Marcus Cerdan

Jeep, 2021 Graphite on canvas paper in chrome finish stainless steel frame 6.3 x 12.3 in (16 x 31.2 cm