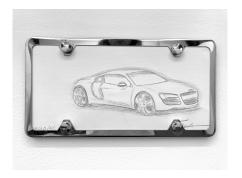

### Marcus Cerdan

Audi, 2021 Graphite on canvas paper in chrome finish stainless steel frame 6.3 x 12.3 in (16 x 31.2 cm)