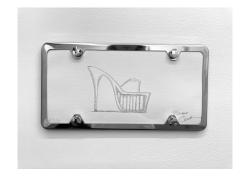

### Marcus Cerdan

High Heel, 2021
Graphite on canvas paper in chrome finish stainless steel frame
6.3 x 12.3 in (16 x 31.2 cm)