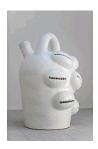

## Room B

Simone Leigh

Anonymous
2022
Glazed stoneware
72 1/2 × 53 1/2 × 43 1/4 inches (184.2 × 135.9 × 109.9 cm)
Courtesy the artist and Matthew Marks Gallery

4/19/2022 Simone Leigh: Sovereignty Page 1 of 3