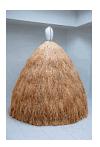

#### **Forecourt**

Simone Leigh
Façade
2022
Thatch, steel, and wood
Dimensions variable
Courtesy the artist and Matthew Marks Gallery

Simone Leigh
Satellite
2022
Bronze
24 feet × 10 feet × 7 feet 7 inches (7.3 × 3 × 2.3 m) (overall, assembled)
Courtesy the artist and Matthew Marks Gallery