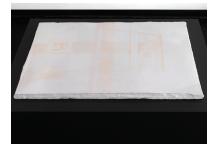

Gloria Maximo ATM User Says (Untitled), 2022 Acrylic gouache on canvas 30 x 30 inches 76.2 x 76.2 cm GM22004

Gloria Maximo ATM User Says (Untitled), 2022 Mineral silicate paint on cast plaster panel 30 x 22 x 1.5 inches 76.2 x 55.9 x 3.81 cm GM22007