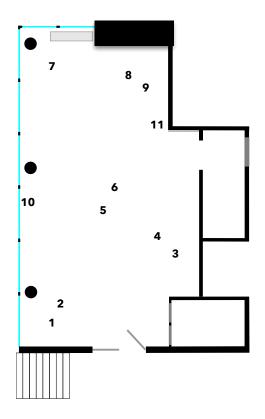

James Lewis *Ruderal* 07.05. - 18.06.2022

- Not just suffering, but all forms of consciousness (Resend), 2022 Wood, plaster bandage, concrete, steel 209 x 78 x 102 cm
- 2 Not just suffering, but all forms of consciousness (Redeem), 2022 Wood, plaster bandage, concrete, steel 148 x 58 x 85 cm
- 3 Not just suffering, but all forms of consciousness (Rekindle), 2022 Wood, plaster bandage, concrete, steel 186 x 42 x 77 cm
- 4 Not just suffering, but all forms of consciousness (Reabsorb), 2022 Wood, plaster bandage, concrete, steel 136 x 78 x 80 cm
- Not just suffering, but all forms of consciousness (Reappear), 2022 Wood, plaster bandage, concrete, steel 145 x 55 x 95 cm

- Not just suffering, but all forms of consciousness (Retract), 2022
   Wood, plaster bandage, concrete, steel 183 x 50 x 70 cm
- 7 Not just suffering, but all forms of consciousness (Reciprocate), 2022
  Wood, plaster bandage, concrete, steel
  193 x 65 x 70 cm
- 8 Not just suffering, but all forms of consciousness (Rewrite), 2022
  Wood, plaster bandage, concrete, steel
  213 x 80 x 95 cm
- Not just suffering, but all forms of consciousness (Reaffirm), 2022 Wood, plaster bandage, concrete, steel 175 x 45 x 100 cm
- Hinge Haze (Simulation, Probability, Sequence), 2022 Polyvinyl chloride (PVC), steel, aluminium, plastic Variable dimensions
- 11 Bristlewing, 2022 Duration: 07:00:19 Ed. 1/3 + 1AP