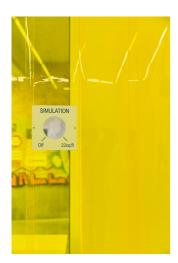

James Lewis - Hinge Haze (simulation, Probability, Sequence), 2022, polyvinyl chloride (PVC), steel, aluminium, plastic, variable dimensions

Curtesy of the artist, Galerie Hubert Winter, Vienna and Nir Altman, Munich