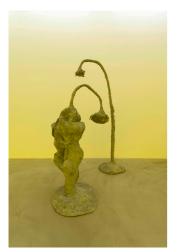

James Lewis - Not just suffering, but all forms of consciousness - Left (Reabsorf), 2022, wood, plaster bandage, concrete, steel, 136x78x80 cm. Right (Rekindle), 2022, wood, plaster bandage, concrete, steel, 186x42x77 cm