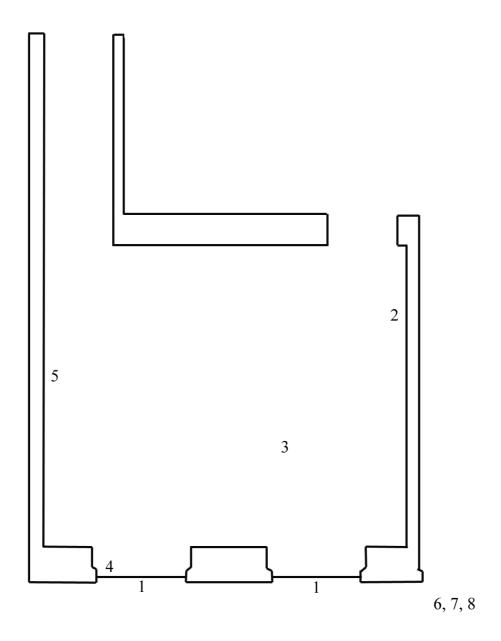

### 1

Solyx (Kantine), 2022 SX-BSFT Trellis Bird Safety Film.

SOLYX® Bird Safety Film is designed to deter birds from flying into reflective glass, thus suffering an injury or death.

Custom dimensions

# 2

hold, 2021, 12s (looped)
16mm film transferred to medical grade
DVD, rom-com DVD cases, black
permanent marker (6 copies).

Rental terms to be agreed upon by oral contract with Kantine.

### 3

witnesses, 2022 Agar agar, glycerine, water, GLOWTEC Starglow Stardust, Tyvek. Dimensions variable

# 4

No title, 2022 Iroko block propping open the gallery window. 15.8cm x 23cm x 2.5cm

# 5

No title, 2019-2020 Emergency escape ladder, wall mounted sack holder, aqueous cream. Dimensions variable

## 6

Whiskey, 2022 Food wrapper, PVC, matchbox, dog hair, tape, 35mm film negative processed in homemade Palm Wine developer. 5cm x 3.5cm x 1.5cm

#### 7

Palm Wine Developer Recipe for Motion Picture Film, 2022

Available in English, Dutch and French at rile\* bookshop: Koopliedenstraat 62 Rue Commerçants 1000 Brussels Belgium

PDF copy available at: www.kantine.space/kobby-adi/

#### 8

Acrovyn (cradle-to-cradle) for Kojo, 2021-22 (not present) Acrovyn HRB-20 hospital hand/crash rail samples, paper, PVA glue, brass.

HRB-20 hand/crash rail certifications:
Resistant to certain bacterial & fungal
growth (per ASTM G 22-76 & G 21-96)
Chemical resistant (per ASTM D 543)
Impact resistant (per ASTM F 476-84)
UL Class A/1 fire rated & labelled (Acrovyn models)
CA 01350 protocol for low VOC
Cradle-to-Cradle Certified(TM) Silver (select models & finishes).