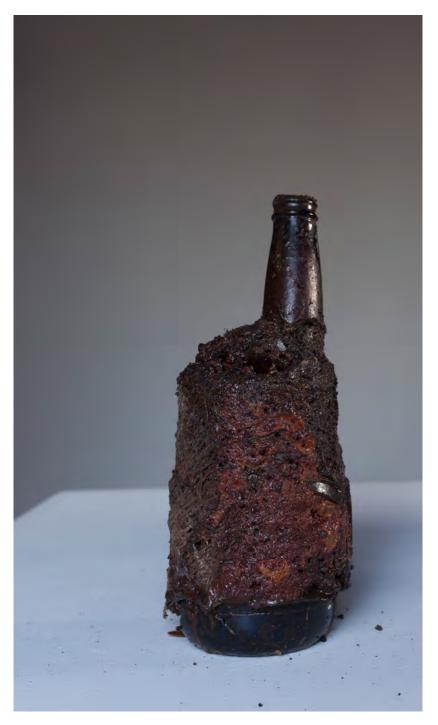

JHRA002 8  $\frac{1}{4}$  x 6  $\frac{1}{2}$  x 5 inches (21 x 16.5 x 12.7cm), bottles, steel slag, glue, broken glass, burlap 2015

JHRA003 9 ¼ x 4 x 4 inches (23.5 10.2 x 10.2cm), glass bottle, steel slag, glue, burlap 2015