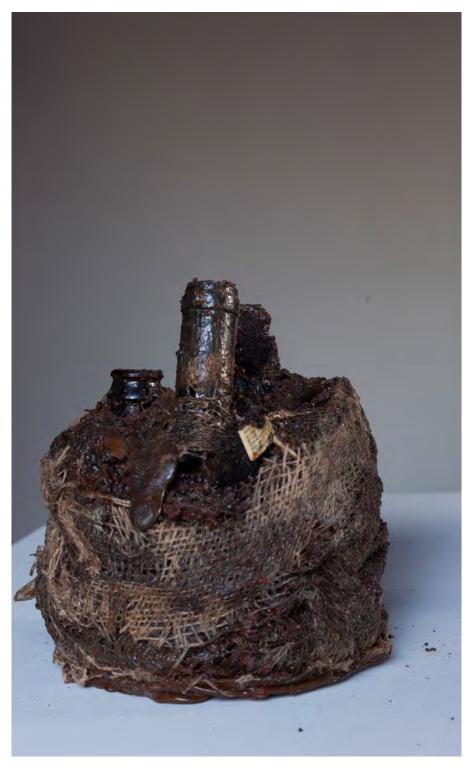

Dieter Roth, *Duell im Schloss (Duel in the Castle)* 1976 Teil 1/ Teil 2 (Parts 1 & 2) VHS transferred to DVD, black and white, sound

Jay Heikes Bottles:

JHRA001 10  $\frac{1}{2}$  x 7 x 5 inches (26.5 x 17.8 x 12.7cm), bottles, steel slag, glue, broken glass, burlap 2015

JHRA002 8  $\frac{1}{4}$  x 6  $\frac{1}{2}$  x 5 inches (21 x 16.5 x 12.7cm), bottles, steel slag, glue, broken glass, burlap 2015

JHRA003 9 ¼ x 4 x 4 inches (23.5 10.2 x 10.2cm), glass bottle, steel slag, glue, burlap 2015

JHRA004 10  $^{1\!\!/}_{1\!\!/}$  x 5  $^{1\!\!/}_{2\!\!/}$  x 4  $^{1\!\!/}_{2\!\!/}$  inches (26 x 14 x 13.7cm), glass bottle, steel slag, glue, burlap 2015

JHRA005 9 ½ x 7 ½ x 7 inches (24 x 19 x 17.8cm), glass bottles, steel slag, glue, broken glass, burlap 2015

JHRA006 7  $\frac{1}{2}$  x 4 x 3  $\frac{1}{2}$  inches (19 x 10 x 8.9cm), glass bottles, steel slag, glue, burlap 2015

JHRA007 8 <sup>3</sup>/<sub>4</sub> x 5 x 5 inches (22 x 12.7 x 12.7cm), glass bottle, steel slag, glue, broken glass, burlap 2015

JHRA008 7 x 2 <sup>3</sup>/<sub>4</sub> x 2 <sup>3</sup>/<sub>4</sub> inches (17.8 x 7 x 7cm), glass bottle, steel slag, glue, burlap 2015

JHRA009 9 <sup>1</sup>/<sub>2</sub> x 4 x 3 <sup>1</sup>/<sub>2</sub> inches (24 x 10 x 8.9cm), glass bottle, steel slag, glue, broken glass, burlap 2015

JHRA012 8 x 5 x 5 inches (20.3 x 12.7 x 12.7cm), glass bottle, steel slag, glue, broken glass, burlap 2015

JHRA015 8 x 5  $\frac{1}{4}$  x 3  $\frac{1}{2}$  inches (20.3 x 13.3 x 8.9cm), glass bottle, steel slag, glue, burlap 2015

JHRA016 9<sup>3</sup>/<sub>4</sub> x 5 x 5 inches (24.8 x 12.7 x 12.7cm), glass bottles, steel slag, glue, broken glass, burlap 2015

JHRA017 8<sup>3</sup>/<sub>4</sub> x 4<sup>1</sup>/<sub>4</sub> x 4<sup>1</sup>/<sub>2</sub> inches (22.2 x 10.8 x 11.4cm), glass bottle, steel slag, glue, broken glass, burlap 2015