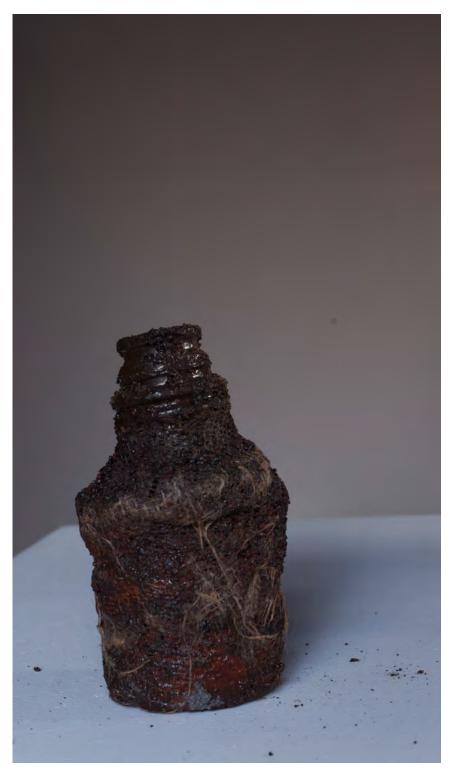

Dieter Roth, *Duell im Schloss (Duel in the Castle)* 1976 Teil 1/ Teil 2 (Parts 1 & 2) VHS transferred to DVD, black and white, sound

Jay Heikes Bottles:

JHRA001 10  $\frac{1}{2}$  x 7 x 5 inches (26.5 x 17.8 x 12.7cm), bottles, steel slag, glue, broken glass, burlap 2015

JHRA002 8  $\frac{1}{4}$  x 6  $\frac{1}{2}$  x 5 inches (21 x 16.5 x 12.7cm), bottles, steel slag, glue, broken glass, burlap 2015

JHRA003 9 ¼ x 4 x 4 inches (23.5 10.2 x 10.2cm), glass bottle, steel slag, glue, burlap 2015