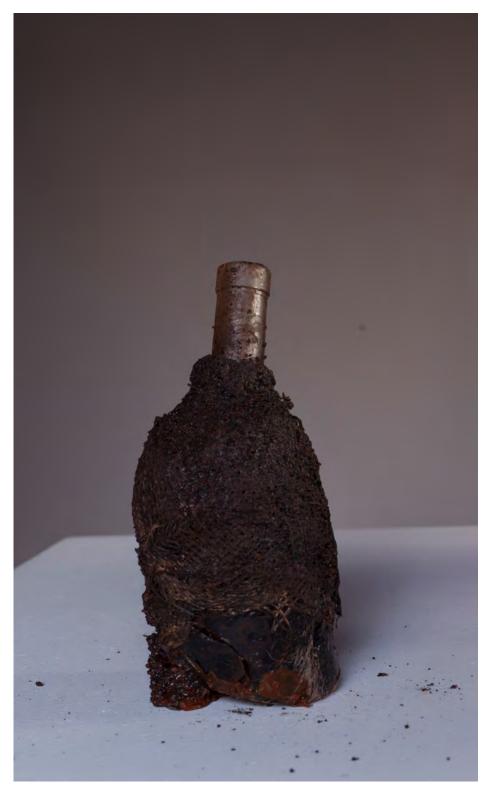

JHRA008 7 x 2 <sup>3</sup>/<sub>4</sub> x 2 <sup>3</sup>/<sub>4</sub> inches (17.8 x 7 x 7cm), glass bottle, steel slag, glue, burlap 2015

JHRA009 9 <sup>1</sup>/<sub>2</sub> x 4 x 3 <sup>1</sup>/<sub>2</sub> inches (24 x 10 x 8.9cm), glass bottle, steel slag, glue, broken glass, burlap 2015