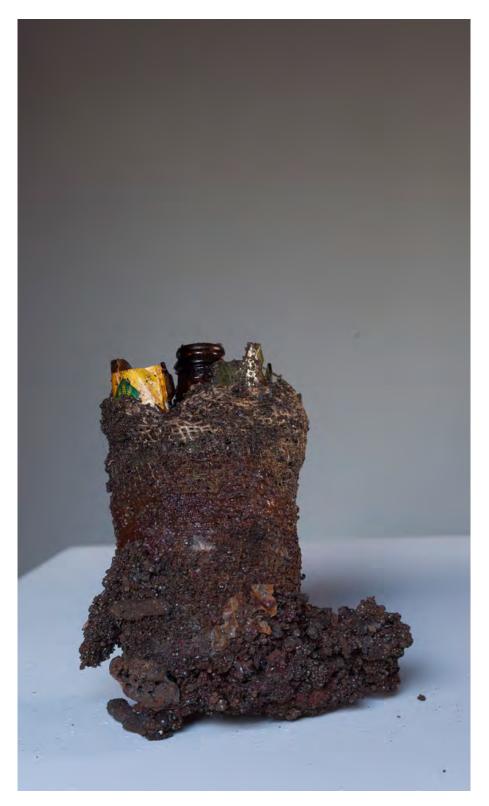

Main Gallery

Jay Heikes, *Daily Rituals* 2015 7 videos on continuous loop corresponding to days of the week played on JCPenny video monitor

Jay Heikes, *Artist's Artist* 2015 Bench with approximately 20 individual objects: bottles, steel slag, glue, broken glass, burlap

Dieter Roth, *Duell im Schloss (Duel in the Castle)* 1976 Teil 1/ Teil 2 (Parts 1 & 2) VHS transferred to DVD, black and white, sound

Jay Heikes Bottles:

JHRA001 10  $\frac{1}{2}$  x 7 x 5 inches (26.5 x 17.8 x 12.7cm), bottles, steel slag, glue, broken glass, burlap 2015

JHRA002 8  $\frac{1}{4}$  x 6  $\frac{1}{2}$  x 5 inches (21 x 16.5 x 12.7cm), bottles, steel slag, glue, broken glass, burlap 2015

JHRA003 9 ¼ x 4 x 4 inches (23.5 10.2 x 10.2cm), glass bottle, steel slag, glue, burlap 2015