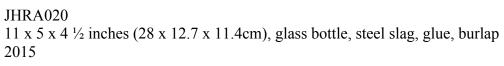

JHRA016 9<sup>3</sup>/<sub>4</sub> x 5 x 5 inches (24.8 x 12.7 x 12.7cm), glass bottles, steel slag, glue, broken glass, burlap 2015

JHRA017 8<sup>3</sup>/<sub>4</sub> x 4<sup>1</sup>/<sub>4</sub> x 4<sup>1</sup>/<sub>2</sub> inches (22.2 x 10.8 x 11.4cm), glass bottle, steel slag, glue, broken glass, burlap 2015

# JHRA019

 $8\frac{1}{2} \times 4\frac{1}{4} \times 4\frac{1}{2}$  inches (21.6 x 10.8 x 11.4cm), glass bottle, steel slag, glue, burlap 2015

JHRA022 8 <sup>1</sup>/<sub>2</sub> x 3 x 3 <sup>3</sup>/<sub>4</sub> inches (21.6 x 7.6 x 9.5cm), glass bottle, steel slag, glue, burlap 2015