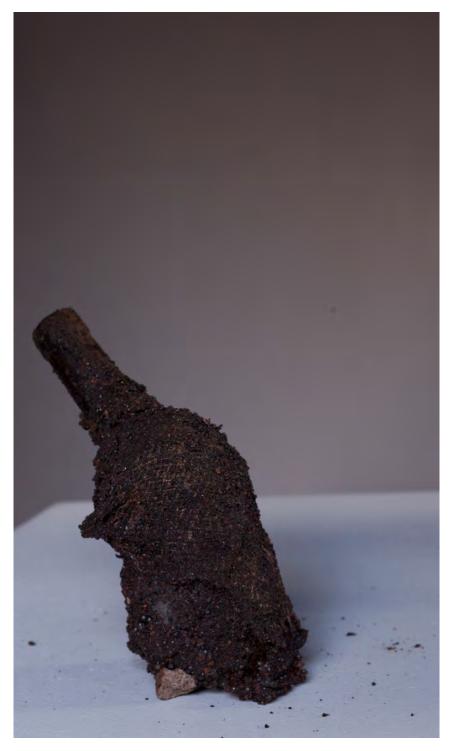

JHRA016 9<sup>3</sup>/<sub>4</sub> x 5 x 5 inches (24.8 x 12.7 x 12.7cm), glass bottles, steel slag, glue, broken glass, burlap 2015

JHRA017 8<sup>3</sup>/<sub>4</sub> x 4<sup>1</sup>/<sub>4</sub> x 4<sup>1</sup>/<sub>2</sub> inches (22.2 x 10.8 x 11.4cm), glass bottle, steel slag, glue, broken glass, burlap 2015

# JHRA019

 $8\frac{1}{2} \times 4\frac{1}{4} \times 4\frac{1}{2}$  inches (21.6 x 10.8 x 11.4cm), glass bottle, steel slag, glue, burlap 2015

JHRA022 8 <sup>1</sup>/<sub>2</sub> x 3 x 3 <sup>3</sup>/<sub>4</sub> inches (21.6 x 7.6 x 9.5cm), glass bottle, steel slag, glue, burlap 2015