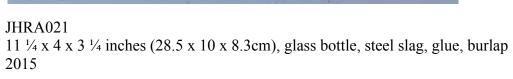

# JHRA019

 $8\frac{1}{2} \times 4\frac{1}{4} \times 4\frac{1}{2}$  inches (21.6 x 10.8 x 11.4cm), glass bottle, steel slag, glue, burlap 2015

JHRA022 8 <sup>1</sup>/<sub>2</sub> x 3 x 3 <sup>3</sup>/<sub>4</sub> inches (21.6 x 7.6 x 9.5cm), glass bottle, steel slag, glue, burlap 2015