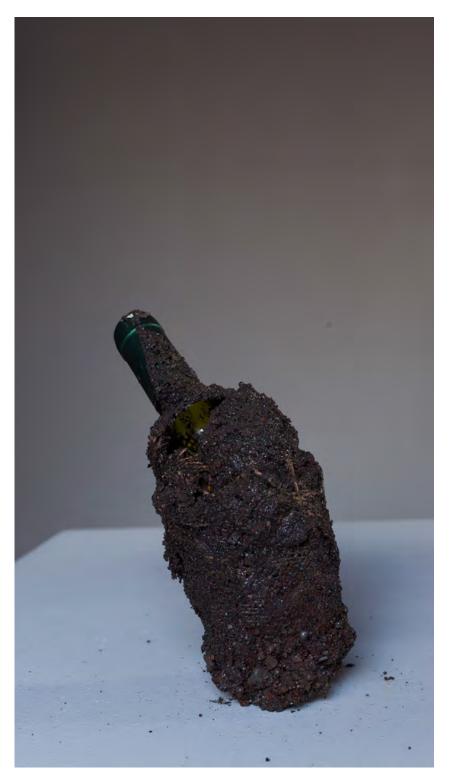

JHRA008 7 x 2 <sup>3</sup>/<sub>4</sub> x 2 <sup>3</sup>/<sub>4</sub> inches (17.8 x 7 x 7cm), glass bottle, steel slag, glue, burlap 2015

JHRA009 9 <sup>1</sup>/<sub>2</sub> x 4 x 3 <sup>1</sup>/<sub>2</sub> inches (24 x 10 x 8.9cm), glass bottle, steel slag, glue, broken glass, burlap 2015