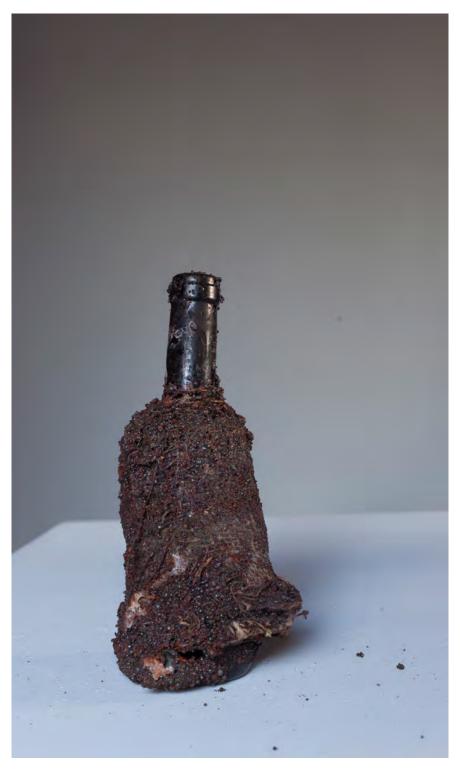

Dieter Roth, *Duell im Schloss (Duel in the Castle)* 1976 Teil 1/ Teil 2 (Parts 1 & 2) VHS transferred to DVD, black and white, sound

Jay Heikes Bottles:

JHRA001 10  $\frac{1}{2}$  x 7 x 5 inches (26.5 x 17.8 x 12.7cm), bottles, steel slag, glue, broken glass, burlap 2015

JHRA002 8  $\frac{1}{4}$  x 6  $\frac{1}{2}$  x 5 inches (21 x 16.5 x 12.7cm), bottles, steel slag, glue, broken glass, burlap 2015

JHRA003 9 ¼ x 4 x 4 inches (23.5 10.2 x 10.2cm), glass bottle, steel slag, glue, burlap 2015

JHRA004 10  $^{1\!\!/}_{1\!\!/}$  x 5  $^{1\!\!/}_{2\!\!/}$  x 4  $^{1\!\!/}_{2\!\!/}$  inches (26 x 14 x 13.7cm), glass bottle, steel slag, glue, burlap 2015

JHRA005 9 ½ x 7 ½ x 7 inches (24 x 19 x 17.8cm), glass bottles, steel slag, glue, broken glass, burlap 2015

JHRA006 7  $\frac{1}{2}$  x 4 x 3  $\frac{1}{2}$  inches (19 x 10 x 8.9cm), glass bottles, steel slag, glue, burlap 2015

JHRA007 8 <sup>3</sup>/<sub>4</sub> x 5 x 5 inches (22 x 12.7 x 12.7cm), glass bottle, steel slag, glue, broken glass, burlap 2015

JHRA008 7 x 2 <sup>3</sup>/<sub>4</sub> x 2 <sup>3</sup>/<sub>4</sub> inches (17.8 x 7 x 7cm), glass bottle, steel slag, glue, burlap 2015

JHRA009 9 <sup>1</sup>/<sub>2</sub> x 4 x 3 <sup>1</sup>/<sub>2</sub> inches (24 x 10 x 8.9cm), glass bottle, steel slag, glue, broken glass, burlap 2015

JHRA012 8 x 5 x 5 inches (20.3 x 12.7 x 12.7cm), glass bottle, steel slag, glue, broken glass, burlap 2015

JHRA015 8 x 5  $\frac{1}{4}$  x 3  $\frac{1}{2}$  inches (20.3 x 13.3 x 8.9cm), glass bottle, steel slag, glue, burlap 2015

JHRA016 9<sup>3</sup>/<sub>4</sub> x 5 x 5 inches (24.8 x 12.7 x 12.7cm), glass bottles, steel slag, glue, broken glass, burlap 2015

JHRA017 8<sup>3</sup>/<sub>4</sub> x 4<sup>1</sup>/<sub>4</sub> x 4<sup>1</sup>/<sub>2</sub> inches (22.2 x 10.8 x 11.4cm), glass bottle, steel slag, glue, broken glass, burlap 2015

# JHRA019

 $8\frac{1}{2} \times 4\frac{1}{4} \times 4\frac{1}{2}$  inches (21.6 x 10.8 x 11.4cm), glass bottle, steel slag, glue, burlap 2015

JHRA022 8 <sup>1</sup>/<sub>2</sub> x 3 x 3 <sup>3</sup>/<sub>4</sub> inches (21.6 x 7.6 x 9.5cm), glass bottle, steel slag, glue, burlap 2015