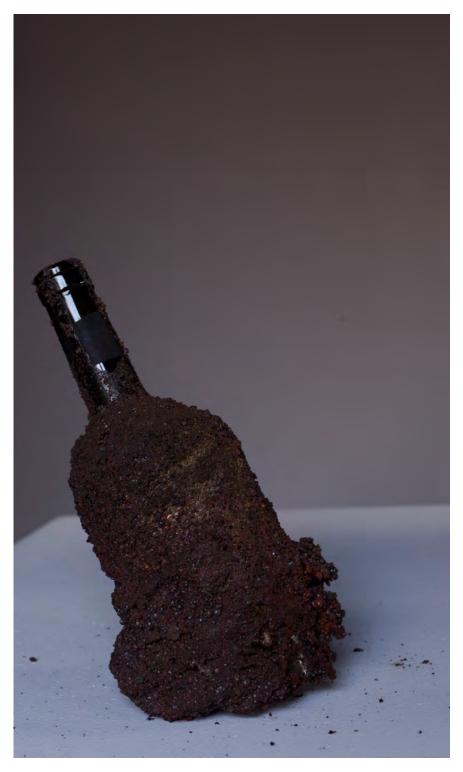

Dieter Roth, *Duell im Schloss (Duel in the Castle)* 1976 Teil 1/ Teil 2 (Parts 1 & 2) VHS transferred to DVD, black and white, sound

Jay Heikes Bottles:

JHRA001 10  $\frac{1}{2}$  x 7 x 5 inches (26.5 x 17.8 x 12.7cm), bottles, steel slag, glue, broken glass, burlap 2015

JHRA002 8  $\frac{1}{4}$  x 6  $\frac{1}{2}$  x 5 inches (21 x 16.5 x 12.7cm), bottles, steel slag, glue, broken glass, burlap 2015

JHRA003 9 ¼ x 4 x 4 inches (23.5 10.2 x 10.2cm), glass bottle, steel slag, glue, burlap 2015

JHRA004 10  $^{1\!\!/}_{1\!\!/}$  x 5  $^{1\!\!/}_{2\!\!/}$  x 4  $^{1\!\!/}_{2\!\!/}$  inches (26 x 14 x 13.7cm), glass bottle, steel slag, glue, burlap 2015

JHRA005 9 ½ x 7 ½ x 7 inches (24 x 19 x 17.8cm), glass bottles, steel slag, glue, broken glass, burlap 2015

JHRA006 7  $\frac{1}{2}$  x 4 x 3  $\frac{1}{2}$  inches (19 x 10 x 8.9cm), glass bottles, steel slag, glue, burlap 2015

JHRA007 8 <sup>3</sup>/<sub>4</sub> x 5 x 5 inches (22 x 12.7 x 12.7cm), glass bottle, steel slag, glue, broken glass, burlap 2015

JHRA008 7 x 2 <sup>3</sup>/<sub>4</sub> x 2 <sup>3</sup>/<sub>4</sub> inches (17.8 x 7 x 7cm), glass bottle, steel slag, glue, burlap 2015

JHRA009 9 <sup>1</sup>/<sub>2</sub> x 4 x 3 <sup>1</sup>/<sub>2</sub> inches (24 x 10 x 8.9cm), glass bottle, steel slag, glue, broken glass, burlap 2015

JHRA012 8 x 5 x 5 inches (20.3 x 12.7 x 12.7cm), glass bottle, steel slag, glue, broken glass, burlap 2015

JHRA015 8 x 5  $\frac{1}{4}$  x 3  $\frac{1}{2}$  inches (20.3 x 13.3 x 8.9cm), glass bottle, steel slag, glue, burlap 2015

JHRA016 9<sup>3</sup>/<sub>4</sub> x 5 x 5 inches (24.8 x 12.7 x 12.7cm), glass bottles, steel slag, glue, broken glass, burlap 2015

JHRA017 8<sup>3</sup>/<sub>4</sub> x 4<sup>1</sup>/<sub>4</sub> x 4<sup>1</sup>/<sub>2</sub> inches (22.2 x 10.8 x 11.4cm), glass bottle, steel slag, glue, broken glass, burlap 2015

# JHRA019

 $8\frac{1}{2} \times 4\frac{1}{4} \times 4\frac{1}{2}$  inches (21.6 x 10.8 x 11.4cm), glass bottle, steel slag, glue, burlap 2015

JHRA022 8 <sup>1</sup>/<sub>2</sub> x 3 x 3 <sup>3</sup>/<sub>4</sub> inches (21.6 x 7.6 x 9.5cm), glass bottle, steel slag, glue, burlap 2015