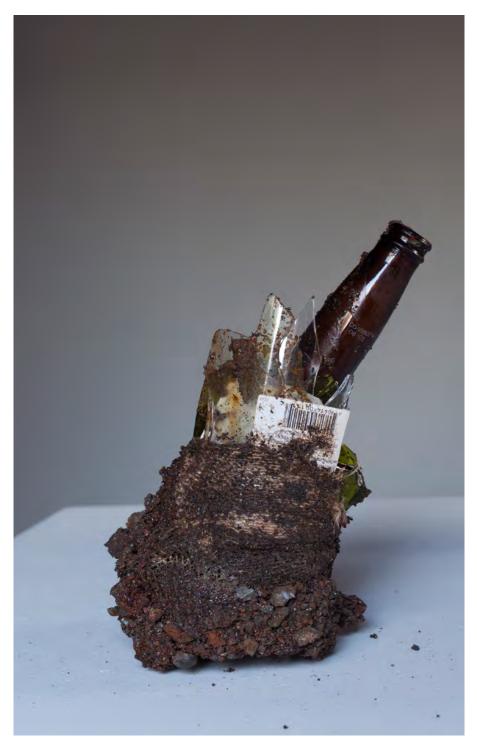

Main Gallery

Jay Heikes, *Daily Rituals* 2015 7 videos on continuous loop corresponding to days of the week played on JCPenny video monitor

Jay Heikes, *Artist's Artist* 2015 Bench with approximately 20 individual objects: bottles, steel slag, glue, broken glass, burlap

Dieter Roth, *Duell im Schloss (Duel in the Castle)* 1976 Teil 1/ Teil 2 (Parts 1 & 2) VHS transferred to DVD, black and white, sound

Jay Heikes Bottles:

JHRA001 10  $\frac{1}{2}$  x 7 x 5 inches (26.5 x 17.8 x 12.7cm), bottles, steel slag, glue, broken glass, burlap 2015

JHRA002 8  $\frac{1}{4}$  x 6  $\frac{1}{2}$  x 5 inches (21 x 16.5 x 12.7cm), bottles, steel slag, glue, broken glass, burlap 2015

JHRA003 9 ¼ x 4 x 4 inches (23.5 10.2 x 10.2cm), glass bottle, steel slag, glue, burlap 2015

JHRA004 10  $^{1\!\!/}_{1\!\!/}$  x 5  $^{1\!\!/}_{2\!\!/}$  x 4  $^{1\!\!/}_{2\!\!/}$  inches (26 x 14 x 13.7cm), glass bottle, steel slag, glue, burlap 2015

JHRA005 9 ½ x 7 ½ x 7 inches (24 x 19 x 17.8cm), glass bottles, steel slag, glue, broken glass, burlap 2015

JHRA006 7  $\frac{1}{2}$  x 4 x 3  $\frac{1}{2}$  inches (19 x 10 x 8.9cm), glass bottles, steel slag, glue, burlap 2015

JHRA007 8 <sup>3</sup>/<sub>4</sub> x 5 x 5 inches (22 x 12.7 x 12.7cm), glass bottle, steel slag, glue, broken glass, burlap 2015

JHRA008 7 x 2 <sup>3</sup>/<sub>4</sub> x 2 <sup>3</sup>/<sub>4</sub> inches (17.8 x 7 x 7cm), glass bottle, steel slag, glue, burlap 2015

JHRA009 9 <sup>1</sup>/<sub>2</sub> x 4 x 3 <sup>1</sup>/<sub>2</sub> inches (24 x 10 x 8.9cm), glass bottle, steel slag, glue, broken glass, burlap 2015

JHRA012 8 x 5 x 5 inches (20.3 x 12.7 x 12.7cm), glass bottle, steel slag, glue, broken glass, burlap 2015

JHRA015 8 x 5  $\frac{1}{4}$  x 3  $\frac{1}{2}$  inches (20.3 x 13.3 x 8.9cm), glass bottle, steel slag, glue, burlap 2015

JHRA016 9<sup>3</sup>/<sub>4</sub> x 5 x 5 inches (24.8 x 12.7 x 12.7cm), glass bottles, steel slag, glue, broken glass, burlap 2015

JHRA017 8<sup>3</sup>/<sub>4</sub> x 4<sup>1</sup>/<sub>4</sub> x 4<sup>1</sup>/<sub>2</sub> inches (22.2 x 10.8 x 11.4cm), glass bottle, steel slag, glue, broken glass, burlap 2015

# JHRA019

 $8\frac{1}{2} \times 4\frac{1}{4} \times 4\frac{1}{2}$  inches (21.6 x 10.8 x 11.4cm), glass bottle, steel slag, glue, burlap 2015

JHRA022 8 <sup>1</sup>/<sub>2</sub> x 3 x 3 <sup>3</sup>/<sub>4</sub> inches (21.6 x 7.6 x 9.5cm), glass bottle, steel slag, glue, burlap 2015