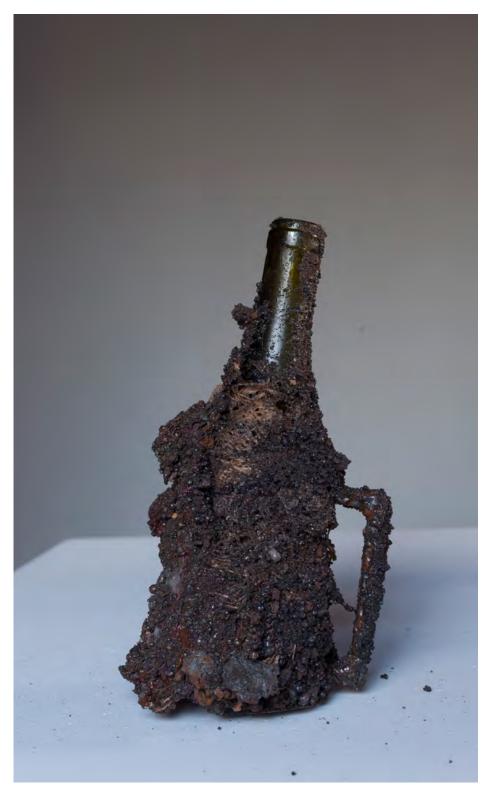

Dieter Roth, *Duell im Schloss (Duel in the Castle)* 1976 Teil 1/ Teil 2 (Parts 1 & 2) VHS transferred to DVD, black and white, sound

Jay Heikes Bottles:

JHRA001 10  $\frac{1}{2}$  x 7 x 5 inches (26.5 x 17.8 x 12.7cm), bottles, steel slag, glue, broken glass, burlap 2015

JHRA002 8  $\frac{1}{4}$  x 6  $\frac{1}{2}$  x 5 inches (21 x 16.5 x 12.7cm), bottles, steel slag, glue, broken glass, burlap 2015

JHRA003 9 ¼ x 4 x 4 inches (23.5 10.2 x 10.2cm), glass bottle, steel slag, glue, burlap 2015

JHRA004 10  $^{1\!\!/}_{1\!\!/}$  x 5  $^{1\!\!/}_{2\!\!/}$  x 4  $^{1\!\!/}_{2\!\!/}$  inches (26 x 14 x 13.7cm), glass bottle, steel slag, glue, burlap 2015

JHRA005 9 ½ x 7 ½ x 7 inches (24 x 19 x 17.8cm), glass bottles, steel slag, glue, broken glass, burlap 2015

JHRA006 7  $\frac{1}{2}$  x 4 x 3  $\frac{1}{2}$  inches (19 x 10 x 8.9cm), glass bottles, steel slag, glue, burlap 2015

JHRA007 8 <sup>3</sup>/<sub>4</sub> x 5 x 5 inches (22 x 12.7 x 12.7cm), glass bottle, steel slag, glue, broken glass, burlap 2015

JHRA008 7 x 2 <sup>3</sup>/<sub>4</sub> x 2 <sup>3</sup>/<sub>4</sub> inches (17.8 x 7 x 7cm), glass bottle, steel slag, glue, burlap 2015

JHRA009 9 <sup>1</sup>/<sub>2</sub> x 4 x 3 <sup>1</sup>/<sub>2</sub> inches (24 x 10 x 8.9cm), glass bottle, steel slag, glue, broken glass, burlap 2015

JHRA012 8 x 5 x 5 inches (20.3 x 12.7 x 12.7cm), glass bottle, steel slag, glue, broken glass, burlap 2015

JHRA015 8 x 5  $\frac{1}{4}$  x 3  $\frac{1}{2}$  inches (20.3 x 13.3 x 8.9cm), glass bottle, steel slag, glue, burlap 2015

JHRA016 9<sup>3</sup>/<sub>4</sub> x 5 x 5 inches (24.8 x 12.7 x 12.7cm), glass bottles, steel slag, glue, broken glass, burlap 2015

JHRA017 8<sup>3</sup>/<sub>4</sub> x 4<sup>1</sup>/<sub>4</sub> x 4<sup>1</sup>/<sub>2</sub> inches (22.2 x 10.8 x 11.4cm), glass bottle, steel slag, glue, broken glass, burlap 2015

# JHRA019

 $8\frac{1}{2} \times 4\frac{1}{4} \times 4\frac{1}{2}$  inches (21.6 x 10.8 x 11.4cm), glass bottle, steel slag, glue, burlap 2015

JHRA022 8 <sup>1</sup>/<sub>2</sub> x 3 x 3 <sup>3</sup>/<sub>4</sub> inches (21.6 x 7.6 x 9.5cm), glass bottle, steel slag, glue, burlap 2015