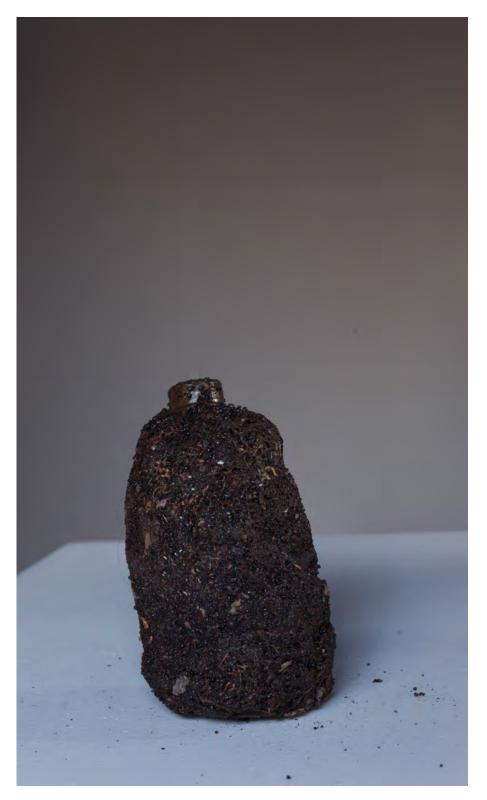

JHRA006 7  $\frac{1}{2}$  x 4 x 3  $\frac{1}{2}$  inches (19 x 10 x 8.9cm), glass bottles, steel slag, glue, burlap 2015

JHRA007 8 <sup>3</sup>/<sub>4</sub> x 5 x 5 inches (22 x 12.7 x 12.7cm), glass bottle, steel slag, glue, broken glass, burlap 2015