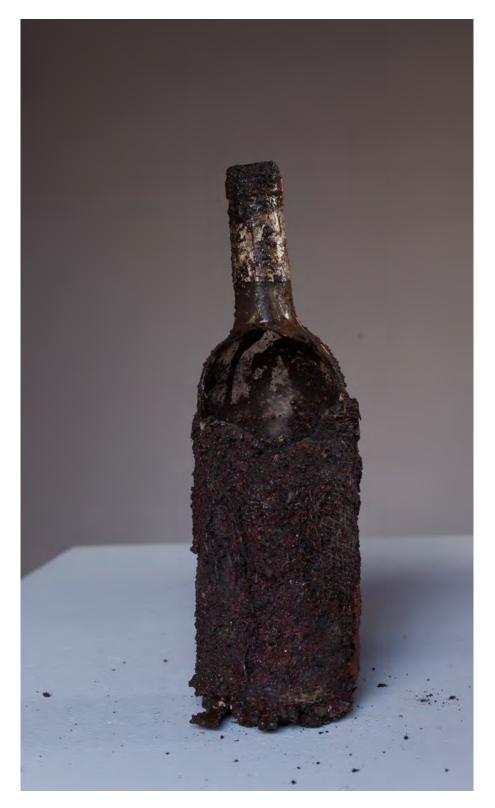

JHRA002 8  $\frac{1}{4}$  x 6  $\frac{1}{2}$  x 5 inches (21 x 16.5 x 12.7cm), bottles, steel slag, glue, broken glass, burlap 2015

JHRA003 9 ¼ x 4 x 4 inches (23.5 10.2 x 10.2cm), glass bottle, steel slag, glue, burlap 2015