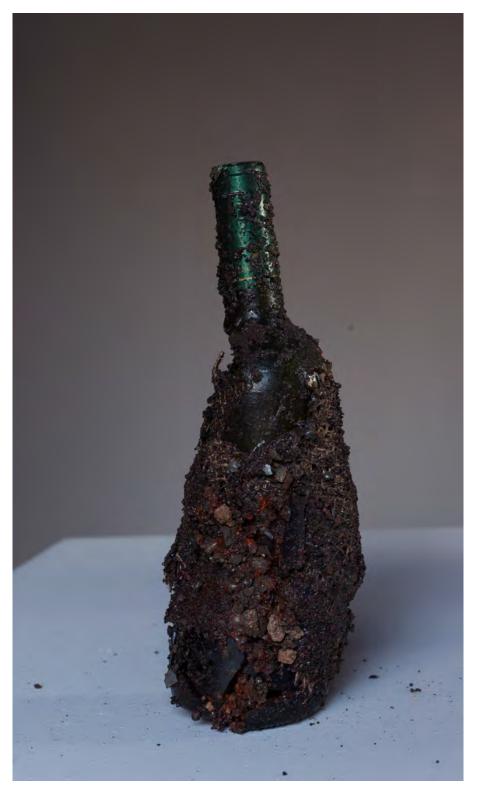

# JHRA019

 $8\frac{1}{2} \times 4\frac{1}{4} \times 4\frac{1}{2}$  inches (21.6 x 10.8 x 11.4cm), glass bottle, steel slag, glue, burlap 2015

JHRA022 8 <sup>1</sup>/<sub>2</sub> x 3 x 3 <sup>3</sup>/<sub>4</sub> inches (21.6 x 7.6 x 9.5cm), glass bottle, steel slag, glue, burlap 2015