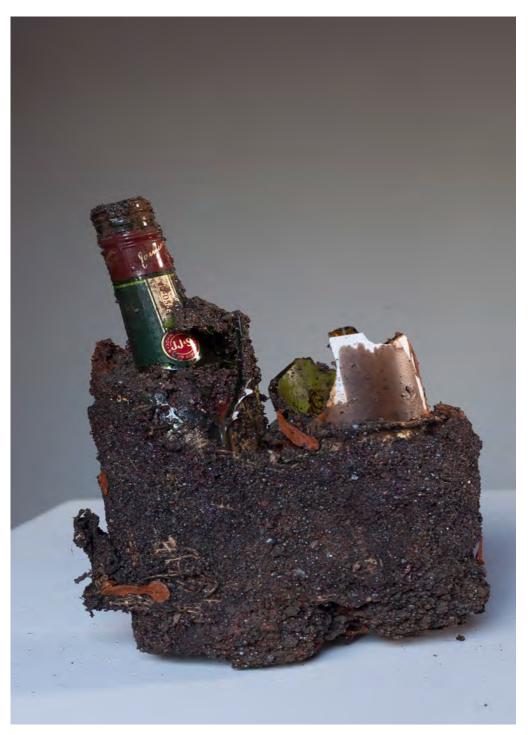

Main Gallery

Jay Heikes, *Daily Rituals* 2015 7 videos on continuous loop corresponding to days of the week played on JCPenny video monitor

Jay Heikes, *Artist's Artist* 2015 Bench with approximately 20 individual objects: bottles, steel slag, glue, broken glass, burlap

Dieter Roth, *Duell im Schloss (Duel in the Castle)* 1976 Teil 1/ Teil 2 (Parts 1 & 2) VHS transferred to DVD, black and white, sound

Jay Heikes Bottles:

JHRA001 10  $\frac{1}{2}$  x 7 x 5 inches (26.5 x 17.8 x 12.7cm), bottles, steel slag, glue, broken glass, burlap 2015

JHRA002 8  $\frac{1}{4}$  x 6  $\frac{1}{2}$  x 5 inches (21 x 16.5 x 12.7cm), bottles, steel slag, glue, broken glass, burlap 2015

JHRA003 9 ¼ x 4 x 4 inches (23.5 10.2 x 10.2cm), glass bottle, steel slag, glue, burlap 2015