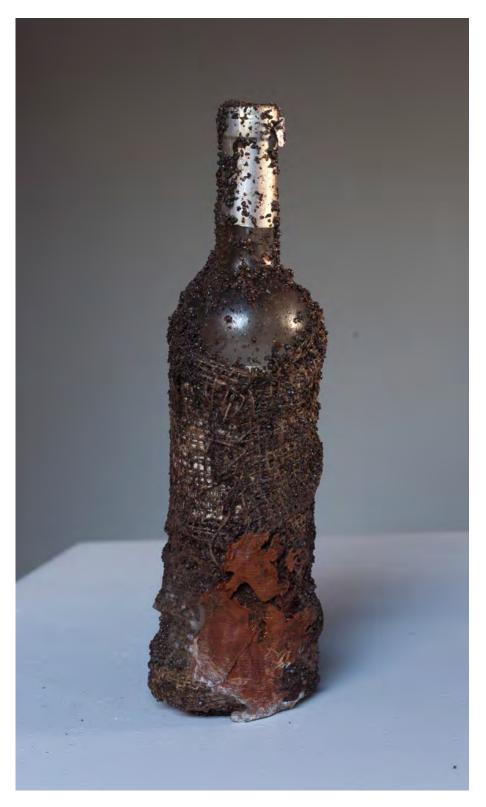

JHRA004 10  $^{1\!\!/}_{1\!\!/}$  x 5  $^{1\!\!/}_{2\!\!/}$  x 4  $^{1\!\!/}_{2\!\!/}$  inches (26 x 14 x 13.7cm), glass bottle, steel slag, glue, burlap 2015

JHRA005 9 ½ x 7 ½ x 7 inches (24 x 19 x 17.8cm), glass bottles, steel slag, glue, broken glass, burlap 2015