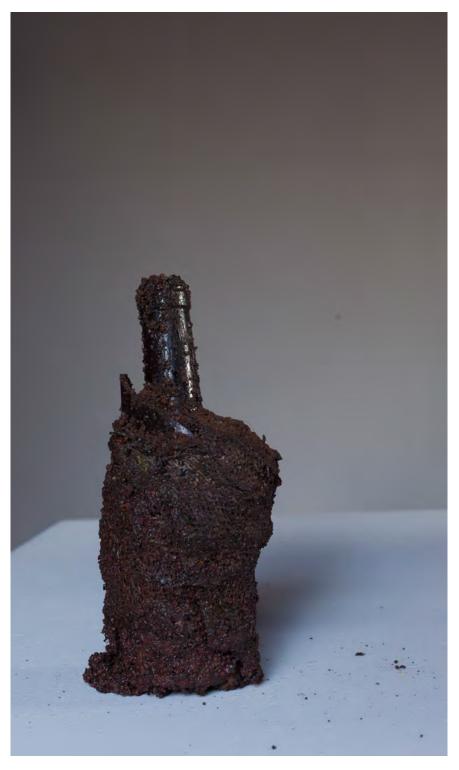

Main Gallery

Jay Heikes, *Daily Rituals* 2015 7 videos on continuous loop corresponding to days of the week played on JCPenny video monitor

Jay Heikes, *Artist's Artist* 2015 Bench with approximately 20 individual objects: bottles, steel slag, glue, broken glass, burlap

Dieter Roth, *Duell im Schloss (Duel in the Castle)* 1976 Teil 1/ Teil 2 (Parts 1 & 2) VHS transferred to DVD, black and white, sound

Jay Heikes Bottles:

JHRA001 10  $\frac{1}{2}$  x 7 x 5 inches (26.5 x 17.8 x 12.7cm), bottles, steel slag, glue, broken glass, burlap 2015

JHRA002 8  $\frac{1}{4}$  x 6  $\frac{1}{2}$  x 5 inches (21 x 16.5 x 12.7cm), bottles, steel slag, glue, broken glass, burlap 2015

JHRA003 9 ¼ x 4 x 4 inches (23.5 10.2 x 10.2cm), glass bottle, steel slag, glue, burlap 2015

JHRA004 10  $^{1\!\!/}_{1\!\!/}$  x 5  $^{1\!\!/}_{2\!\!/}$  x 4  $^{1\!\!/}_{2\!\!/}$  inches (26 x 14 x 13.7cm), glass bottle, steel slag, glue, burlap 2015

JHRA005 9 ½ x 7 ½ x 7 inches (24 x 19 x 17.8cm), glass bottles, steel slag, glue, broken glass, burlap 2015

JHRA006 7  $\frac{1}{2}$  x 4 x 3  $\frac{1}{2}$  inches (19 x 10 x 8.9cm), glass bottles, steel slag, glue, burlap 2015

JHRA007 8 <sup>3</sup>/<sub>4</sub> x 5 x 5 inches (22 x 12.7 x 12.7cm), glass bottle, steel slag, glue, broken glass, burlap 2015

JHRA008 7 x 2 <sup>3</sup>/<sub>4</sub> x 2 <sup>3</sup>/<sub>4</sub> inches (17.8 x 7 x 7cm), glass bottle, steel slag, glue, burlap 2015

JHRA009 9 <sup>1</sup>/<sub>2</sub> x 4 x 3 <sup>1</sup>/<sub>2</sub> inches (24 x 10 x 8.9cm), glass bottle, steel slag, glue, broken glass, burlap 2015

JHRA012 8 x 5 x 5 inches (20.3 x 12.7 x 12.7cm), glass bottle, steel slag, glue, broken glass, burlap 2015

JHRA015 8 x 5  $\frac{1}{4}$  x 3  $\frac{1}{2}$  inches (20.3 x 13.3 x 8.9cm), glass bottle, steel slag, glue, burlap 2015

JHRA016 9<sup>3</sup>/<sub>4</sub> x 5 x 5 inches (24.8 x 12.7 x 12.7cm), glass bottles, steel slag, glue, broken glass, burlap 2015

JHRA017 8<sup>3</sup>/<sub>4</sub> x 4<sup>1</sup>/<sub>4</sub> x 4<sup>1</sup>/<sub>2</sub> inches (22.2 x 10.8 x 11.4cm), glass bottle, steel slag, glue, broken glass, burlap 2015

# JHRA019

 $8\frac{1}{2} \times 4\frac{1}{4} \times 4\frac{1}{2}$  inches (21.6 x 10.8 x 11.4cm), glass bottle, steel slag, glue, burlap 2015

JHRA022 8 <sup>1</sup>/<sub>2</sub> x 3 x 3 <sup>3</sup>/<sub>4</sub> inches (21.6 x 7.6 x 9.5cm), glass bottle, steel slag, glue, burlap 2015