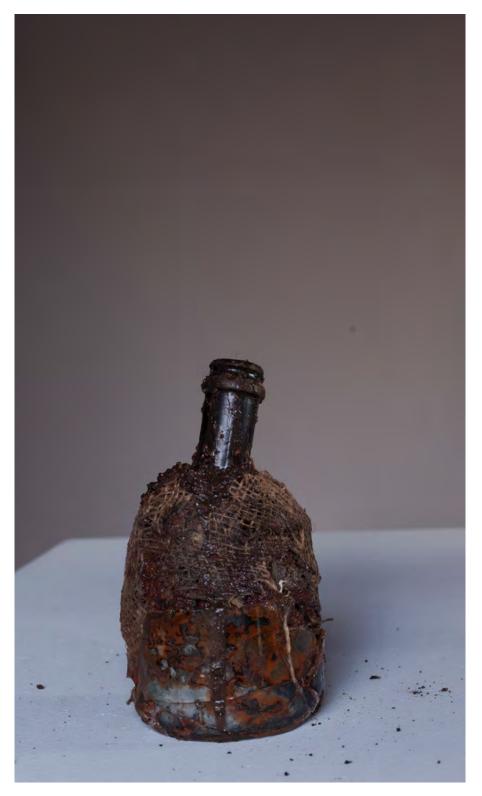

Dieter Roth, *Duell im Schloss (Duel in the Castle)* 1976 Teil 1/ Teil 2 (Parts 1 & 2) VHS transferred to DVD, black and white, sound

Jay Heikes Bottles:

JHRA001 10  $\frac{1}{2}$  x 7 x 5 inches (26.5 x 17.8 x 12.7cm), bottles, steel slag, glue, broken glass, burlap 2015

JHRA002 8  $\frac{1}{4}$  x 6  $\frac{1}{2}$  x 5 inches (21 x 16.5 x 12.7cm), bottles, steel slag, glue, broken glass, burlap 2015

JHRA003 9 ¼ x 4 x 4 inches (23.5 10.2 x 10.2cm), glass bottle, steel slag, glue, burlap 2015

JHRA004 10  $^{1\!\!/}_{1\!\!/}$  x 5  $^{1\!\!/}_{2\!\!/}$  x 4  $^{1\!\!/}_{2\!\!/}$  inches (26 x 14 x 13.7cm), glass bottle, steel slag, glue, burlap 2015

JHRA005 9 ½ x 7 ½ x 7 inches (24 x 19 x 17.8cm), glass bottles, steel slag, glue, broken glass, burlap 2015

JHRA006 7  $\frac{1}{2}$  x 4 x 3  $\frac{1}{2}$  inches (19 x 10 x 8.9cm), glass bottles, steel slag, glue, burlap 2015

JHRA007 8 <sup>3</sup>/<sub>4</sub> x 5 x 5 inches (22 x 12.7 x 12.7cm), glass bottle, steel slag, glue, broken glass, burlap 2015

JHRA008 7 x 2 <sup>3</sup>/<sub>4</sub> x 2 <sup>3</sup>/<sub>4</sub> inches (17.8 x 7 x 7cm), glass bottle, steel slag, glue, burlap 2015

JHRA009 9 <sup>1</sup>/<sub>2</sub> x 4 x 3 <sup>1</sup>/<sub>2</sub> inches (24 x 10 x 8.9cm), glass bottle, steel slag, glue, broken glass, burlap 2015

JHRA012 8 x 5 x 5 inches (20.3 x 12.7 x 12.7cm), glass bottle, steel slag, glue, broken glass, burlap 2015

JHRA015 8 x 5  $\frac{1}{4}$  x 3  $\frac{1}{2}$  inches (20.3 x 13.3 x 8.9cm), glass bottle, steel slag, glue, burlap 2015

JHRA016 9<sup>3</sup>/<sub>4</sub> x 5 x 5 inches (24.8 x 12.7 x 12.7cm), glass bottles, steel slag, glue, broken glass, burlap 2015

JHRA017 8<sup>3</sup>/<sub>4</sub> x 4<sup>1</sup>/<sub>4</sub> x 4<sup>1</sup>/<sub>2</sub> inches (22.2 x 10.8 x 11.4cm), glass bottle, steel slag, glue, broken glass, burlap 2015