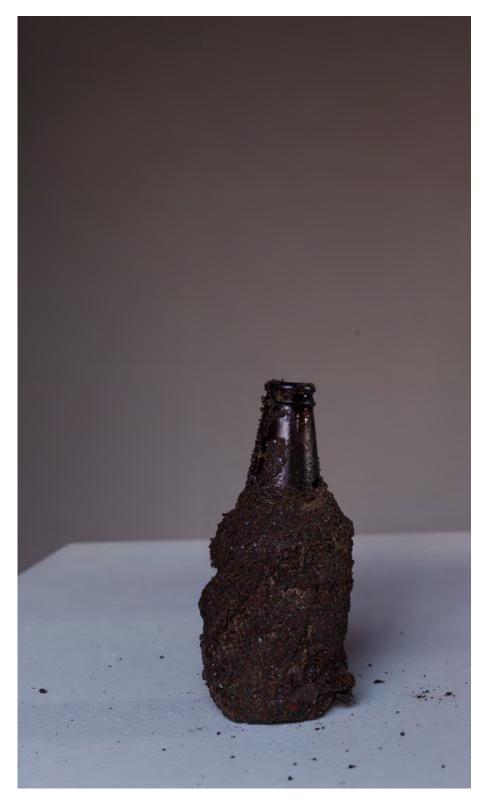

Dieter Roth, *Duell im Schloss (Duel in the Castle)* 1976 Teil 1/ Teil 2 (Parts 1 & 2) VHS transferred to DVD, black and white, sound

Jay Heikes Bottles:

JHRA001 10  $\frac{1}{2}$  x 7 x 5 inches (26.5 x 17.8 x 12.7cm), bottles, steel slag, glue, broken glass, burlap 2015

JHRA002 8  $\frac{1}{4}$  x 6  $\frac{1}{2}$  x 5 inches (21 x 16.5 x 12.7cm), bottles, steel slag, glue, broken glass, burlap 2015

JHRA003 9 ¼ x 4 x 4 inches (23.5 10.2 x 10.2cm), glass bottle, steel slag, glue, burlap 2015

JHRA004 10  $^{1\!\!/}_{1\!\!/}$  x 5  $^{1\!\!/}_{2\!\!/}$  x 4  $^{1\!\!/}_{2\!\!/}$  inches (26 x 14 x 13.7cm), glass bottle, steel slag, glue, burlap 2015

JHRA005 9 ½ x 7 ½ x 7 inches (24 x 19 x 17.8cm), glass bottles, steel slag, glue, broken glass, burlap 2015

JHRA006 7  $\frac{1}{2}$  x 4 x 3  $\frac{1}{2}$  inches (19 x 10 x 8.9cm), glass bottles, steel slag, glue, burlap 2015

JHRA007 8 <sup>3</sup>/<sub>4</sub> x 5 x 5 inches (22 x 12.7 x 12.7cm), glass bottle, steel slag, glue, broken glass, burlap 2015

JHRA008 7 x 2 <sup>3</sup>/<sub>4</sub> x 2 <sup>3</sup>/<sub>4</sub> inches (17.8 x 7 x 7cm), glass bottle, steel slag, glue, burlap 2015

JHRA009 9 <sup>1</sup>/<sub>2</sub> x 4 x 3 <sup>1</sup>/<sub>2</sub> inches (24 x 10 x 8.9cm), glass bottle, steel slag, glue, broken glass, burlap 2015

JHRA012 8 x 5 x 5 inches (20.3 x 12.7 x 12.7cm), glass bottle, steel slag, glue, broken glass, burlap 2015

JHRA015 8 x 5  $\frac{1}{4}$  x 3  $\frac{1}{2}$  inches (20.3 x 13.3 x 8.9cm), glass bottle, steel slag, glue, burlap 2015

JHRA016 9<sup>3</sup>/<sub>4</sub> x 5 x 5 inches (24.8 x 12.7 x 12.7cm), glass bottles, steel slag, glue, broken glass, burlap 2015

JHRA017 8<sup>3</sup>/<sub>4</sub> x 4<sup>1</sup>/<sub>4</sub> x 4<sup>1</sup>/<sub>2</sub> inches (22.2 x 10.8 x 11.4cm), glass bottle, steel slag, glue, broken glass, burlap 2015

# JHRA019

 $8\frac{1}{2} \times 4\frac{1}{4} \times 4\frac{1}{2}$  inches (21.6 x 10.8 x 11.4cm), glass bottle, steel slag, glue, burlap 2015

JHRA022 8 <sup>1</sup>/<sub>2</sub> x 3 x 3 <sup>3</sup>/<sub>4</sub> inches (21.6 x 7.6 x 9.5cm), glass bottle, steel slag, glue, burlap 2015