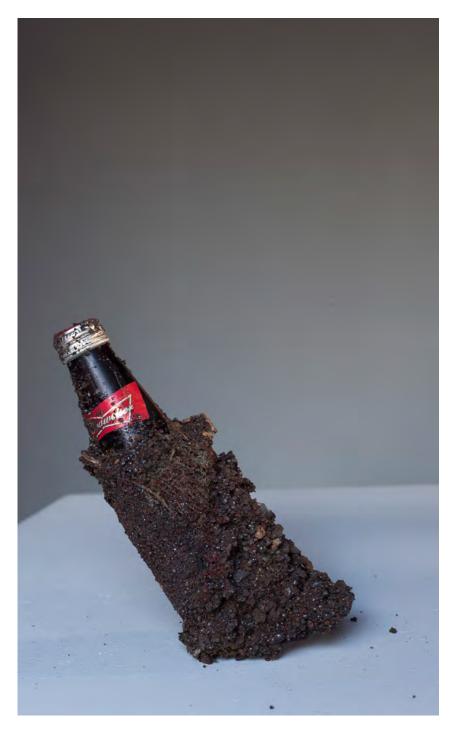

JHRA012 8 x 5 x 5 inches (20.3 x 12.7 x 12.7cm), glass bottle, steel slag, glue, broken glass, burlap 2015

JHRA015 8 x 5  $\frac{1}{4}$  x 3  $\frac{1}{2}$  inches (20.3 x 13.3 x 8.9cm), glass bottle, steel slag, glue, burlap 2015