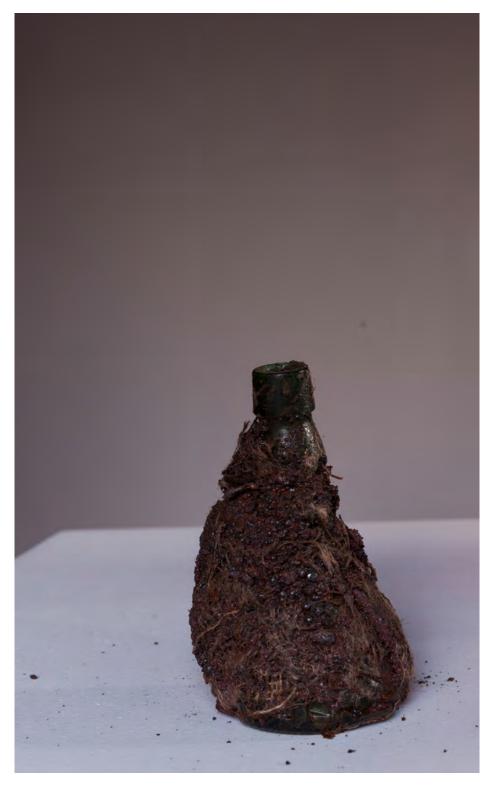

JHRA002 8  $\frac{1}{4}$  x 6  $\frac{1}{2}$  x 5 inches (21 x 16.5 x 12.7cm), bottles, steel slag, glue, broken glass, burlap 2015

JHRA003 9 ¼ x 4 x 4 inches (23.5 10.2 x 10.2cm), glass bottle, steel slag, glue, burlap 2015