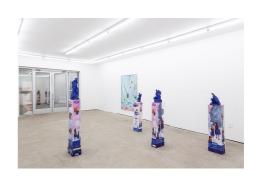

Elizabeth Englander *Angel 3a*, 2019, Steel, paper, cotton twine; pedestal: cardboard, plastic, waxed cotton thread, 66 x 12.5 x 8 in (167.6 x 31.75 x 20 cm). Courtesy the artist and What Pipeline.

Qasimi Englander Zhu at What Pipeline 2022-07.jp g

Elizabeth Englander *Angel 4a*, 2019, Steel, paper, cotton twine; pedestal: cardboard, plastic, waxed cotton thread, 57 x 11 x 6.5 in (145 x 28 x 16.5 cm). Courtesy the artist and What Pipeline.

Qasimi Englander Zhu at What Pipeline 2022-11.jp g

Elizabeth Englander *Angel 2a*, 2019, Steel, paper, cotton twine; pedestal: cardboard, plastic, waxed cotton thread, 53 x 9 x 11 in (134.5 x 23 x 28 cm). Courtesy the artist and What Pipeline.

Qasimi Englander Zhu at What Pipeline 2022-20.jp g