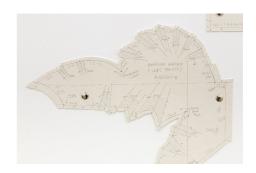

Qasimi Englander Zhu at What Pipeline 2022-13.jp g

Bruno Zhu American Average Star, 2022, Pencil on card, Dimensions variable, 29.25 x 35.5 in. (74.3 x 90.1 cm) framed 1 + 1 AP. Courtesy the artist and What Pipeline.

Qasimi Englander Zhu at What Pipeline 2022-14.jp g

Bruno Zhu American Average Star, 2022, Detail. Courtesy the artist and What Pipeline.

Qasimi Englander Zhu at What Pipeline 2022-15.jp g

Bruno Zhu American Average (or Medium), 2022, Pencil on card, Dimensions variable,  $31.25 \times 34.5$  in. (79.4 x 87.3 cm) framed 1 + 1 AP. Courtesy the artist and What Pipeline.