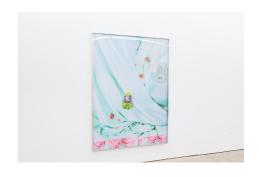

Elizabeth Englander *Angel 3a*, 2019, Steel, paper, cotton twine; pedestal: cardboard, plastic, waxed cotton thread, 66 x 12.5 x 8 in (167.6 x 31.75 x 20 cm). Courtesy the artist and What Pipeline.

Qasimi Englander Zhu at What Pipeline 2022-07.jp g