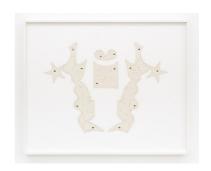

Qasimi Englander Zhu at What Pipeline 2022-13.jp g

Bruno Zhu American Average Star, 2022, Pencil on card, Dimensions variable, 29.25 x 35.5 in. (74.3 x 90.1 cm) framed 1 + 1 AP. Courtesy the artist and What Pipeline.