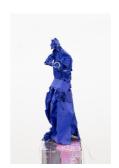

Elizabeth Englander *Angel 2a*, 2019, Steel, paper, cotton twine; pedestal: cardboard, plastic, waxed cotton thread, 53 x 9 x 11 in (134.5 x 23 x 28 cm). Courtesy the artist and What Pipeline.

Qasimi Englander Zhu at What Pipeline 2022-20.jp g